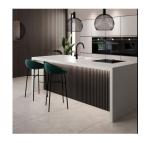

## This very much on trend acoustic wall panelling now available here @ Rothwell Tiles & Bathrooms!

Offer Expiry Date 30/06/2025

Can only be used at

Rothwell Tiles & Bathrooms Ltd

1-3 Bell Hill, Rothwell, Kettering, Northants
NN14 6ET.

## **Description/Terms and Conditions**

Feature Wall is a contemporary decorative real wood veneer wall panel that is lightweight, easy to cut, and simple to install.

With concealed joins between each 600mm wide panel.

Feature Wall can be simply adhered or screwed to the wall, alternatively it can also be attached to battens to provide space behind for secret cabling or filling with insulation material for improved sound proofing.