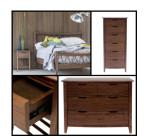

## **Description/Terms and Conditions**

Independent furniture store, Number 8 in Shrewsbury is offering 60% off a beautiful ex display bedroom furniture set.

Was £4,785 Now £1,914

Saving £2,871

2 x Bedside rrp £818 (pair)

4 Draw Chest rrp £1,369

Kingsize High Foot End rrp £1,369

6 draw rrp £1,229

Elegance Bedroom range uses American black walnut to create a contemporary take on the Scandinavian look.

This voucher has no cash alternative and is not transferable. It cannot be used in conjunction with any other offer or promotion. Photocopies will not be accepted. Rights are reserved to refuse custom and withdraw this offer at any time.