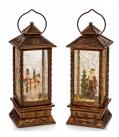

## Christmas Glitter Spinners available at Lichfield Garden Centre

## **Description/Terms and Conditions**

This unusual Christmas ornament available in either a Santa or Snowman design is now on Offer at the Lichfield Garden Centre.

Battery operated or an adaptor is available to buy separately.

 $\pm 16.99$  each or two for  $\pm 30$ .

Hurry while stocks last.

Terms and conditions apply.

This voucher has no cash alternative and is not transferable. It cannot be used in conjunction with any other offer or promotion. Photocopies will not be accepted. Rights are reserved to refuse custom and withdraw this offer at any time.