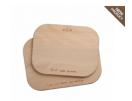

## **Description/Terms and Conditions**

These charming Sophie Conran set of two rectangular wooden boards normally retail at £29.99 NOW £21.00.

Designed by Sophie Conran this set of two rectangular boards make a great gift.

2 difference sizes of board in this set - L300 x W230 x H16mm. L350 x W250 x H16mm.

Written on the board are 'Just Add Friends' & 'Life Is Made For Sharing'.

Gift Boxed.

Terms and conditions apply.

This voucher has no cash alternative and is not transferable. It cannot be used in conjunction with any other offer or promotion. Photocopies will not be accepted. Rights are reserved to refuse custom and withdraw this offer at any time.