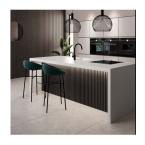

## **Description/Terms and Conditions**

thebestof

Feature Wall is a contemporary decorative real wood veneer wall panel that is lightweight, easy to cut, and simple to install.

With concealed joins between each 600mm wide panel.

Feature Wall can be simply adhered or screwed to the wall, alternatively it can also be attached to battens to provide space behind for secret cabling or filling with insulation material for improved sound proofing.