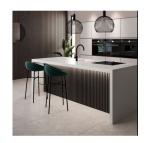

## **Description/Terms and Conditions**

Feature Wall is a contemporary decorative real wood veneer wall panel that is lightweight, easy to cut, and simple to install.

With concealed joins between each 600mm wide panel.

Feature Wall can be simply adhered or screwed to the wall, alternatively it can also be attached to battens to provide space behind for secret cabling or filling with insulation material for improved sound proofing.