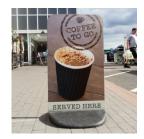

## **Description/Terms and Conditions**

The EcoFlex Extra Pavement Sign has 30% more display size and features full colour printed graphics on both sides. This offer includes the stand, graphics and delivery. Quote Pavement19 to redeem. Usual price £145+vat.