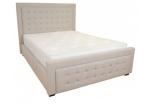

## SALE: Madrid Bedstead - 55% off now £449

Offer Expiry Date 31/05/2018

Can only be used at

Brighton Bed Centre

258-266 Portland Road, Hove, East Sussex,
United Kingdom

BN3 5QU.

**Tel:** 01273 777888

## **Description/Terms and Conditions**

This contemporary beige linen bedstead provides a stylish and sophisticated focal point in any bedroom.

Available in double or king sizes.

Dimensions:

4ft6 (135cm mattress width) W: 151cm x L:221cm x H: 125cm 5ft (150cm mattress width) W: 166cm x L: 231cm x H: 125cm