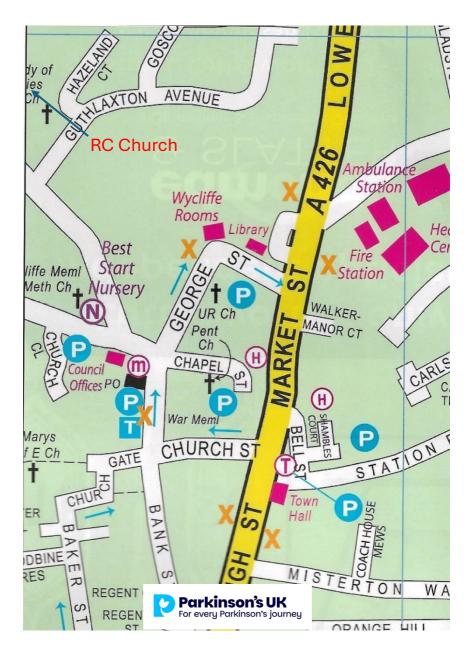

## Car Parking – Incurable Optimist 28-06-2025

## Wycliffe Rooms: Space for 30 cars. All Day Parking Cost £2.00 All Day 5 Disabled Parking Space's Chapel Street (5 min walk): Spaces for 43 cars Charges apply based on length of stay **3 Disabled Parking Spaces** Station Road: (10 min walk): Spaces for 71 cars Charges apply based on length of stay **3** Disabled Parking Spaces George Street (5 min walk): Spaces for 42 cars Charges apply based on length of stay 3 Disabled Parking Spaces Church Close (7 min walk): Spaces for 18 cars Charges apply based on length of stay 2 Disabled Parking Spaces Morrisons (1 min walk): Spaces for 195 cars Parking is limited to 2hrs 5+ Disabled Parking Spaces Waitrose (1min walk): Spaces for more than 75cars Parking is limited to 2hrs.

5+ Disabled Parking Spaces

## Lutterworth Leisure Centre Coventry Road (10min walk):

Spaces for more than 110 cars Parking is free 4 Disabled Parking Spaces

## Roman Catholic Church Bitterswell Road. (10 mins walk)

Spaces for 40 Cars Must Vacate by 17.00 Parking is Free