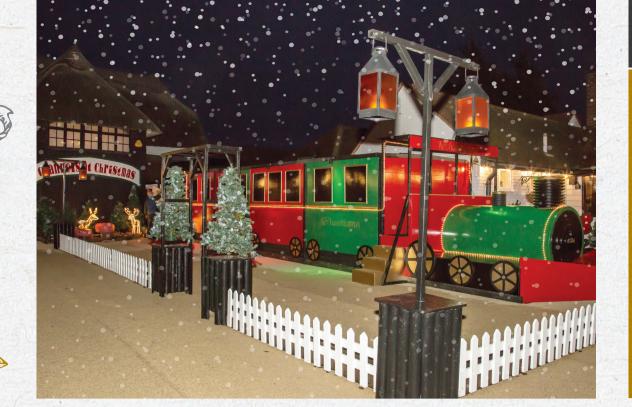

## CHANNELS CHRISTMAS FAIR

FRI 22<sup>ND</sup> - SUN 24<sup>TH</sup> NOVEMBER 2019

## HERE ONES SAN DAY

Saturday 23<sup>rd</sup> November

12 o'clock to 6pm (GROTTO OPENS 2PM)

Come and meet Santa in his magical Grotto.

Adults **£6:** Inc. mince pie and hot chocolate Children under 12 **£10** Under 2 FREE Grotto Tickets **£7.50:** Inc Christmas keepsake.

TICKET HOTLINE: 01245 440 005 Mon-Fri 10am- 2pm

- . Christmas Bouncy Castles
- . Soft Play & Kids Games
- . Entertainment by Elsa (from Frozen!)
- . Creative Craft Experience
- . Candy Cane on Santa's arrival
- . Christmas Market Stalls