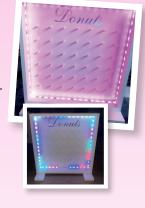

## Donut Wall

Our Donut Wall has colour changing LED lights to brighten up your occasion or it can be set to one colour to match your theme.

Supplied on its own.... £40

Supplied with 100 Mini Donuts (Chocolate, Strawberry and Original); Napkins and Donut Wall Sign.... £50