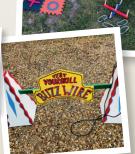

All 7 Games .... £50 Air Hockey Table.... £30

Giant Buzz Wire.... £40 (4" long and 'Carnival' theme)

Arcade Machines:

Rampage Machine.... £80 TropiCade.... £120

(Over 2000 games including classical console games from PlayStation, Sega and Super Nintendo)