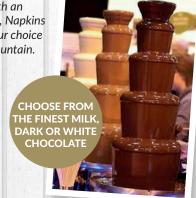

## Chocolate Fountain

30-50 guests.......£80 (Choose 6 dipping items) 50-80 guests......£100 (Choose 8 dipping items) 80-100 guests.....£120 (Choose 8 dipping items) 100-130 guests....£150 (Choose 10 dipping items) 130-150 guests...£170 (Choose 10 dipping items) 150-180 guests...£200 (Choose 12 dipping items) 180-200 guests...£220 (Choose 12 dipping items)

### All prices include:

2 hour running time with an Assistant, Dipping Item, Napkins Plates, Chocolate of your choice and 5 tier Chocolate Fountain.

(More guests can be catered for if required with options to add extra dipping items to your package)