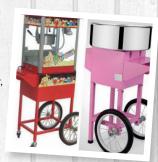

## Candy Floss and Popcorn

### **Unlimited servings for:**

Up to 30 guests..... £80 (Choose 1 flavour) Up to 50 guests..... £100 (Choose 2 flavours) Up to 80 guests..... £120 (Choose 3 flavours) Up to 100 guests.... £140 (Choose 5 flavours) Up to 100 guests... £150 (Choose 5 flavours)

#### All prices include:

2 hour running time with an Assistant, Popcorn Cones, Candy Floss sticks, Freshly made Popcorn and Candy Floss.