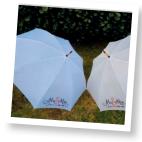

# Wedding Umbrellas

Be prepared for our typical British weather... rain or sunshine!

10 umbrellas in Ivory.... £40 (Including an Umbrella Stand dressed in Lace)