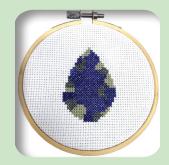

#### Cross Stitch a Prehistoric Flint

Thursday 18th July, 10am-3pm-£35

Using real prehistoric tools found in Surrey for inspiration, learn to cross stitch a flint design in a hoop to take home. No previous experience necessary, all equipment included and refreshments provided. Lunch not included.