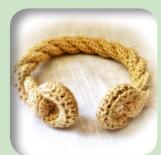

#### Crochet a Torc

Thursday 29th August 10am-3:30pm - £40

An experienced crochet teacher will help you crochet your own life size Iron Age torc to take home. A basic level of crochet is needed (chain, slipstitch and double crochet). Please bring your own 3.5mm crochet hooks, but wool and pattern will be provided. Refreshments will be provided but please bring your own lunch.