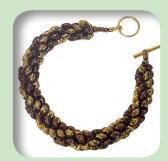

## Iron Age Inspired Beaded Bracelets

Thursday 15th August 9:30am-2:30pm - £40

The swirling patterns found in Iron Age art form the basis of this beading workshop where you will make your own Torc inspired bracelet to take home. All equipment included and refreshments provided, no experience necessary. Lunch not included.