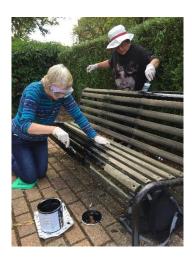

## Welcome to intu Green Gym!

Thank you for your interest in joining our volunteering sessions. We have outdoor activities suitable for all abilities, including tree planting, building insect hotels, making bird feeders, gardening and more!

Sessions start with a gentle warm up and a tool talk.

There are hot drinks and snacks for you during the social tea break.

All equipment is provided and instructions are given.

No previous experience is needed and it's completely free.