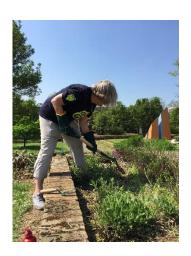

## Welcome to intu Green Gym!

Thank you for your interest in joining our volunteering sessions. We have outdoor activities suitable for all abilities, including tree planting, building insect hotels, making bird feeders, gardening and more!

Sessions start with a gentle warm up and a tool talk.

There are hot drinks and snacks for you during the social tea break.

All equipment is provided and instructions are given.

No previous experience is needed and it's completely free.