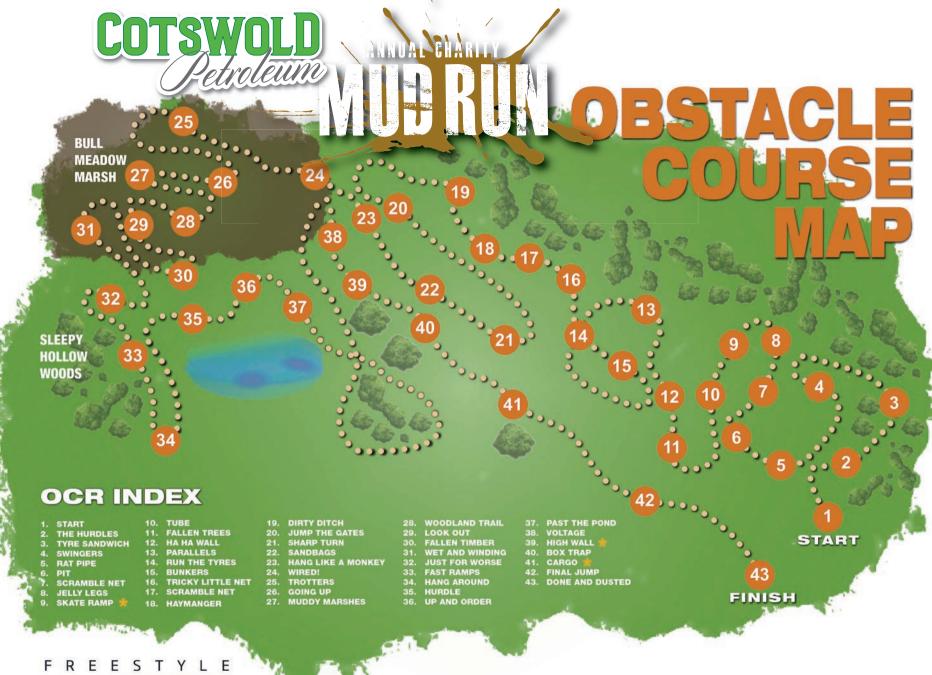

# Get your team together & get dirty for charity...

Saturday 13th July 2019

Venue: Freestyle 360, Sheaf House Farm Draycott Road, Blockley GL56 9DY

IN SUPPORT OF Great Western Air Ambulance Charity

CHARIT