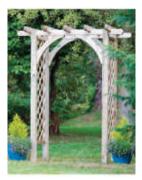

Caledonian square WAS £110.99 **NOW £94.99** 

Radial Pergola 90° kit **£239.99** 

Ultima pergola kit (2.7M X 2.7M) **£367.99** 

Berkeley arch WAS £133.99 **NOW £99.99** 

Ryeford arch WAS £164.99 **NOW £109.99** 

Please note that the images shown above are representative of a wider range available to order in store.