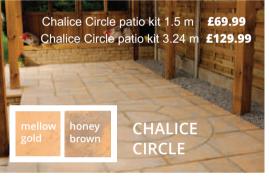

Chalice paving patio pack 7.29 Sqm Welsh slate **£169.99** 

2

Chalice paving patio pack 5.76 Sqm honey brown & mellow gold **£124.99** 

Cathedral paving 600mm x 450mm Cathedral paving 450mm x 450mm Cathedral paving 450mm x 225mm £4.99