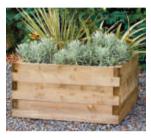

#### TIMBER PRODUCTS & ACCESSORIES ALL PRICES INCLUSIVE OF VAT

Caledonian tiered raised bed WAS £121.99 **NOW £99.99** 

Caledonian corner planter WAS £110.99 **NOW £84.99** 

Caledonian trough WAS £121.99 NOW £94.99