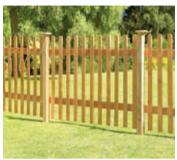

## TIMBER PRODUCTS ALL PRICES INCLUSIVE OF VAT

14

Variety of European contemporary fence panels and picket fence available in store

| Lap par | el (dip treated) |
|---------|------------------|
| 6' X 6' | £22.97           |
| 5' X 6' | £21.74           |
| 4' X 6' | £20.61           |
| 3' X 6' | £19.00           |
|         |                  |