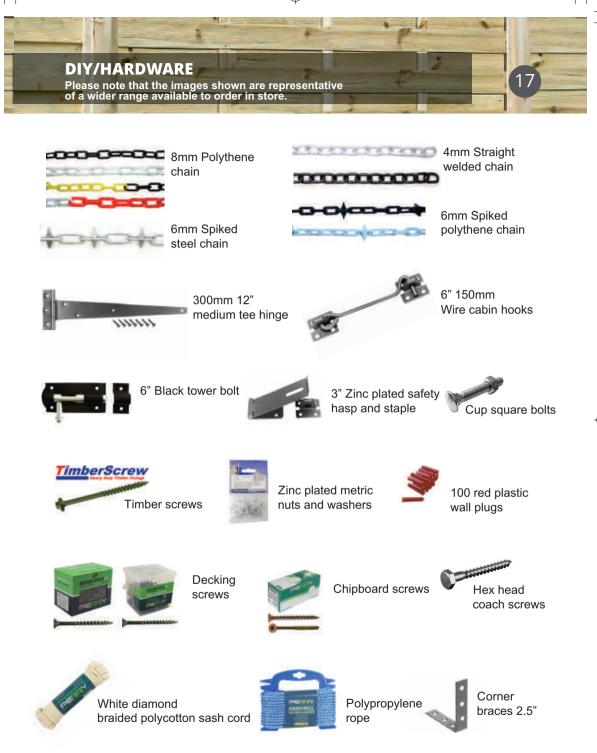

#### TIMBER PRODUCTS & ACCESSORIES ALL PRICES INCLUSIVE OF VAT

Caledonian tiered raised bed WAS £121.99 **NOW £99.99** 

Caledonian corner planter WAS £110.99 **NOW £84.99** 

Caledonian trough WAS £121.99 NOW £94.99

Caledonian square WAS £110.99 **NOW £94.99** 

Radial Pergola 90° kit **£239.99** 

Ultima pergola kit (2.7M X 2.7M) **£367.99** 

Berkeley arch WAS £133.99 **NOW £99.99** 

Ryeford arch WAS £164.99 **NOW £109.99** 

Please note that the images shown above are representative of a wider range available to order in store.

## TIMBER PRODUCTS ALL PRICES INCLUSIVE OF VAT

Pergola arch WAS £279.99 **NOW £219.99** 

Sorrento arbour seat WAS £459.99 NOW £399.99

13

Lyon arbour seat (storage box) WAS £269.99 **NOW £249.99** 

Parisienne arbour seat WAS £249.99 **NOW £199.99** 

Cadiz arbour seat WAS £334.99 **NOW £279.99** 

£34.99

£26.99

£19.99

#### Hidcote trellis

| 6' X 3' | £26.99 |
|---------|--------|
| 6' X 2' | £22.99 |
| 6' X 1' | £18.99 |

6' X 2' FAN **£11.99** 6' X 3' FAN **£13.99** 

Trellis (gold)

Wisley trellis

6' X 3'

6' X 2'

6' X 1'

| 6' X 1' | £8.99  |
|---------|--------|
| 6' X 2' | £12.99 |
| 6' X 3' | £14.99 |
| 6' X 4' | £17.99 |
| 6' X 5' | £19.99 |
| 6' X 6' | £21.99 |

## TIMBER PRODUCTS ALL PRICES INCLUSIVE OF VAT

14

Variety of European contemporary fence panels and picket fence available in store

| Lap par | el (dip treated) |
|---------|------------------|
| 6' X 6' | £22.97           |
| 5' X 6' | £21.74           |
| 4' X 6' | £20.61           |
| 3' X 6' | £19.00           |
|         |                  |

| Feather | edge (dip treated) |
|---------|--------------------|
| 6' X 6' | £34.97             |
| 5' X 6' | £32.99             |
| 4' X 6' | £31.19             |
| 3' X 6' | £28.99             |

| Posts   |        |
|---------|--------|
| 6' X 2" | £4.99  |
| 8' X 2" | £5.99  |
| 6' X 3" | £8.99  |
| 8' X 3" | £10.99 |
| 6' X 4" | £11.99 |
| 8' X 4" | £15.99 |

## **TIMBER PRODUCTS & ACCESSORIES** ALL PRICES INCLUSIVE OF VAT

Horizontal log board £8.99 2 for £16.00

| -    | -    |     |
|------|------|-----|
|      |      |     |
| all. | STR. | ę   |
|      |      |     |
|      |      | 159 |

New cut sleepers 2.4MX200MMX100MM £24.99

| Concrete inf | er posts |
|--------------|----------|
| 4'6"         | £14.99   |
| 5'10"        | £15.99   |
| 6'10"        | £17.99   |
| 7'10"        | £19.99   |
| 8' 10"       | £21.99   |
| 9' 10"       | £34.99   |
| 10'10"       | £37.80   |

Rock/plain faced gravel boards 12" £15.99 6" £12.99

Profiled sleepers 2.4MX200MMX100MM £24.99

|                           | Concret  | e end posts     |
|---------------------------|----------|-----------------|
|                           | 4'10"    | £18.99          |
|                           | 5'10"    | £19.99          |
|                           | 6'10"    | £20.99          |
|                           | 7'10"    | £21.99          |
|                           | 8'10"    | £24.99          |
|                           | 9'10"    | £39.99          |
|                           | 2 & 3 Wa | ay corner posts |
|                           | 4'6"     | £21.99          |
|                           | 5'10"    | £23.99          |
|                           | 6'10"    | £25.99          |
|                           | 7'10"    | £25.99          |
|                           | 8'10"    | £31.99          |
|                           | 9'10"    | £39.99          |
| Fencefix U-Bracket<br>99p |          |                 |
|                           |          |                 |
|                           |          |                 |
|                           |          |                 |
|                           |          |                 |

Easyfit Fencebase from £9.49

Euro/F from 9

Fencefast driving tools from £8.69

> Easy-fit Fencefast post holder from **£9.49**

Fencefast post grip from £9.99

Fencefix L-Bracket from £1.19

Fencefast Easy-fit concrete in from £9.49

Easy-fit repairfast from £9.49

Yard catalogue 2020\_Layout 1 20/03/2020 12:06 Page 🐼

Yard catalogue 2020\_Layout 1 20/03/2020 12:06 Page

Gro-sure rose compost 4 month feed 60L £5.99 EACH OR 2 FOR £10

John Innes seed compost 1, 2 &3 35L **£4.99 EACH OR 3 FOR £12** MIX & MATCH AVAILABLE