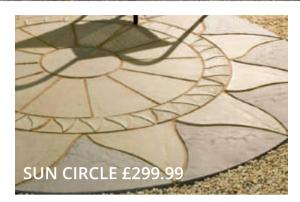

## PAVING & ACCESSORIES ALL PRICES INCLUSIVE OF VAT

| Cathedral Circle paving - 1.8m  | £134.99 |
|---------------------------------|---------|
| Corner infill                   | £69.99  |
| Cathedral Circle paving - 2.56m | £224.99 |
| Corner infill                   | £75.99  |
| Cathedral Circle paving - 3.48m | £357.99 |
| Corner infill                   | £79.99  |