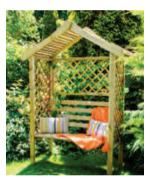

## TIMBER PRODUCTS ALL PRICES INCLUSIVE OF VAT

Pergola arch WAS £279.99 **NOW £219.99** 

Sorrento arbour seat WAS £459.99 NOW £399.99

13

Lyon arbour seat (storage box) WAS £269.99 **NOW £249.99** 

Parisienne arbour seat WAS £249.99 **NOW £199.99** 

Cadiz arbour seat WAS £334.99 **NOW £279.99** 

£34.99

£26.99

£19.99