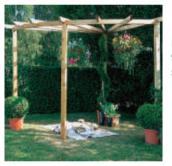

Caledonian square WAS £110.99 **NOW £94.99** 

Radial Pergola 90° kit **£239.99** 

Ultima pergola kit (2.7M X 2.7M) **£367.99** 

Berkeley arch WAS £133.99 **NOW £99.99** 

Ryeford arch WAS £164.99 **NOW £109.99** 