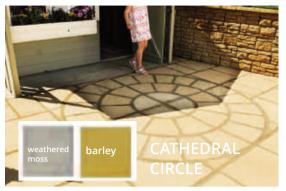

Cathedral paving patio pack 7.29 sqm weathered moss & barley **£224.99** 

Sandstone paving 600mm x 600mm£13.88Sandstone paving 600mm x 300mm£6.99Sandstone paving 300mm x 300mm£3.54

## PAVING & ACCESSORIES ALL PRICES INCLUSIVE OF VAT

| Cathedral Circle paving - 1.8m  | £134.99 |
|---------------------------------|---------|
| Corner infill                   | £69.99  |
| Cathedral Circle paving - 2.56m | £224.99 |
| Corner infill                   | £75.99  |
| Cathedral Circle paving - 3.48m | £357.99 |
| Corner infill                   | £79.99  |