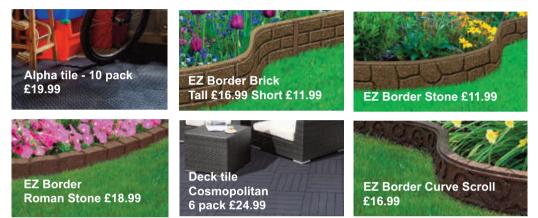

l stepping stone (weathered slate) **£5.22 each** 



Rope coil stepping stone £5.99 each



Easy Joint All Weather Paving Joint Compound- Buff, Stone Grey & Basalt **£34.99** 



Aspects Grout - **£39.99** Aspects Primer - **£39.99** 

# **EZBorder**

Made from recycled car tyres, EZ Border is an eco-friendly and lightweight alternative to concrete. The rubber material ensures a long lifespan, is highly durable and hard wearing, and provides a safe solution for gardens with children. By using recycled rubber, these products are already saving millions of tyres from landfill and rubbish tips. Easy to install and supplied with the installation necessary to complete your job. No Cracking - Frost and freeze resistant, will not rot or mould. Length 1.2 m



**DIVERTING TYRES FROM LANDFILL** 



## NEW! EcoStone Range



Made from recycled TV glass, this sustainable product is perfect for paths, patios, beds and borders. Glasglo is an ideal alternative to decorative aggregates with its unique properties making it ideal for use with lights and water. It is also great for urban design and garden focal points.

Available in cobbles, pebbles and chippings. **From £3.99** 

Made from recycled tyres destined for landfill, these rubber chippings, provide an extremely safe and functional safety surfacing **From £7.99** 

The crushed shells come from a whelk processing factory. Great for plant pots and terrarium dressing, beds and borders as well as a natural pest control/deterrent. From £4.99

### **GRAVELS & AGGREGATES - PRE-PACKED** ALL PRICES INCLUSIVE OF VAT

THESE PRODUCTS ARE FISH