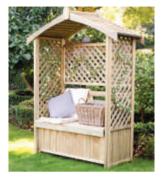

## TIMBER PRODUCTS ALL PRICES INCLUSIVE OF VAT

Pergola arch WAS £279.99 **NOW £219.99** 

Sorrento arbour seat WAS £459.99 NOW £399.99

13

Lyon arbour seat (storage box) WAS £269.99 **NOW £249.99** 

Parisienne arbour seat WAS £249.99 **NOW £199.99** 