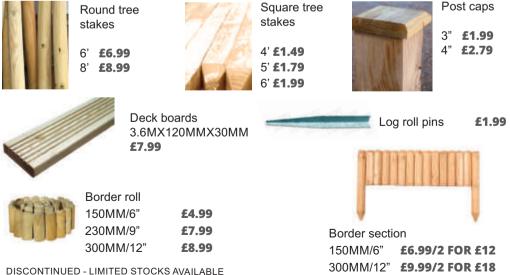

## TIMBER PRODUCTS ALL PRICES INCLUSIVE OF VAT

14

Variety of European contemporary fence panels and picket fence available in store

| Lap par | el (dip treated) |
|---------|------------------|
| 6' X 6' | £22.97           |
| 5' X 6' | £21.74           |
| 4' X 6' | £20.61           |
| 3' X 6' | £19.00           |
|         |                  |

| Feather | edge (dip treated) |
|---------|--------------------|
| 6' X 6' | £34.97             |
| 5' X 6' | £32.99             |
| 4' X 6' | £31.19             |
| 3' X 6' | £28.99             |

| Posts   |        |
|---------|--------|
| 6' X 2" | £4.99  |
| 8' X 2" | £5.99  |
| 6' X 3" | £8.99  |
| 8' X 3" | £10.99 |
| 6' X 4" | £11.99 |
| 8' X 4" | £15.99 |

New cut sleepers 2.4MX200MMX100MM £24.99

| Concrete inf | er posts |
|--------------|----------|
| 4'6"         | £14.99   |
| 5'10"        | £15.99   |
| 6'10"        | £17.99   |
| 7'10"        | £19.99   |
| 8' 10"       | £21.99   |
| 9' 10"       | £34.99   |
| 10'10"       | £37.80   |

Rock/plain faced gravel boards 12" £15.99 6" £12.99

Profiled sleepers 2.4MX200MMX100MM £24.99

|                           | Concret  | e end posts     |
|---------------------------|----------|-----------------|
|                           | 4'10"    | £18.99          |
|                           | 5'10"    | £19.99          |
|                           | 6'10"    | £20.99          |
|                           | 7'10"    | £21.99          |
|                           | 8'10"    | £24.99          |
|                           | 9'10"    | £39.99          |
|                           | 2 & 3 Wa | ay corner posts |
|                           | 4'6"     | £21.99          |
|                           | 5'10"    | £23.99          |
|                           | 6'10"    | £25.99          |
|                           | 7'10"    | £25.99          |
|                           | 8'10"    | £31.99          |
|                           | 9'10"    | £39.99          |
| Fencefix U-Bracket<br>99p |          |                 |
|                           |          |                 |
|                           |          |                 |
|                           |          |                 |
|                           |          |                 |

Easyfit Fencebase from £9.49

Euro/F from 9

Fencefast driving tools from £8.69

> Easy-fit Fencefast post holder from **£9.49**

Fencefast post grip from £9.99

Fencefix L-Bracket from £1.19

Fencefast Easy-fit concrete in from £9.49