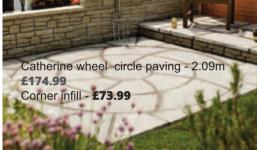

## PAVING & ACCESSORIES ALL PRICES INCLUSIVE OF VAT

| Cathedral Circle paving - 1.8m  | £134.99 |
|---------------------------------|---------|
| Corner infill                   | £69.99  |
| Cathedral Circle paving - 2.56m | £224.99 |
| Corner infill                   | £75.99  |
| Cathedral Circle paving - 3.48m | £357.99 |
| Corner infill                   | £79.99  |