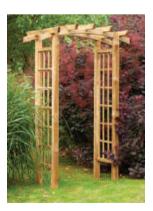

Caledonian square WAS £110.99 **NOW £94.99** 

Radial Pergola 90° kit **£239.99** 

Ultima pergola kit (2.7M X 2.7M) **£367.99** 

Berkeley arch WAS £133.99 **NOW £99.99** 

Ryeford arch WAS £164.99 **NOW £109.99** 

Please note that the images shown above are representative of a wider range available to order in store.