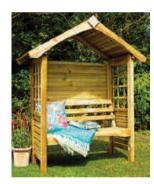

## TIMBER PRODUCTS ALL PRICES INCLUSIVE OF VAT

Pergola arch WAS £279.99 **NOW £219.99** 

Sorrento arbour seat WAS £459.99 NOW £399.99

13

Lyon arbour seat (storage box) WAS £269.99 **NOW £249.99** 

Parisienne arbour seat WAS £249.99 **NOW £199.99** 