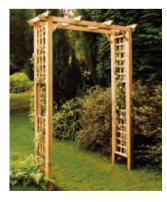

Caledonian square WAS £110.99 **NOW £94.99** 

Radial Pergola 90° kit **£239.99** 

Ultima pergola kit (2.7M X 2.7M) **£367.99** 

Berkeley arch WAS £133.99 **NOW £99.99** 

Ryeford arch WAS £164.99 **NOW £109.99** 

Please note that the images shown above are representative of a wider range available to order in store.