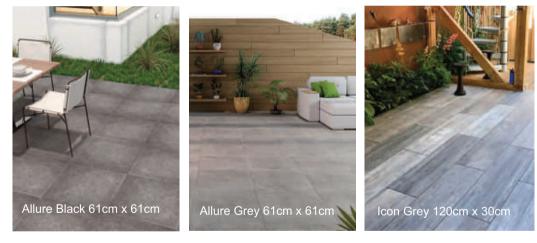

## PAVING & ACCESSORIES ALL PRICES INCLUSIVE OF VAT

3

PORCELAIN PAVING

Allure 61cm x 61cm £13.99 each Icon 120cm x 29.6cm £21.48 each