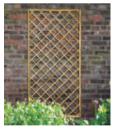

#### Hidcote trellis

| 6' X 3' | £26.99 |
|---------|--------|
| 6' X 2' | £22.99 |
| 6' X 1' | £18.99 |

6' X 2' FAN **£11.99** 6' X 3' FAN **£13.99** 

Trellis (gold)

Wisley trellis

6' X 3'

6' X 2'

6' X 1'