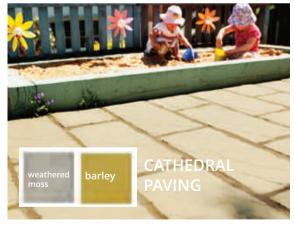

Cathedral paving patio pack 7.29 sqm weathered moss & barley **£224.99** 

Sandstone paving 600mm x 600mm£13.88Sandstone paving 600mm x 300mm£6.99Sandstone paving 300mm x 300mm£3.54