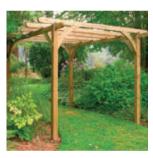

Caledonian square WAS £110.99 **NOW £94.99** 

Radial Pergola 90° kit **£239.99** 

Ultima pergola kit (2.7M X 2.7M) **£367.99** 

Berkeley arch WAS £133.99 **NOW £99.99** 

Ryeford arch WAS £164.99 **NOW £109.99** 