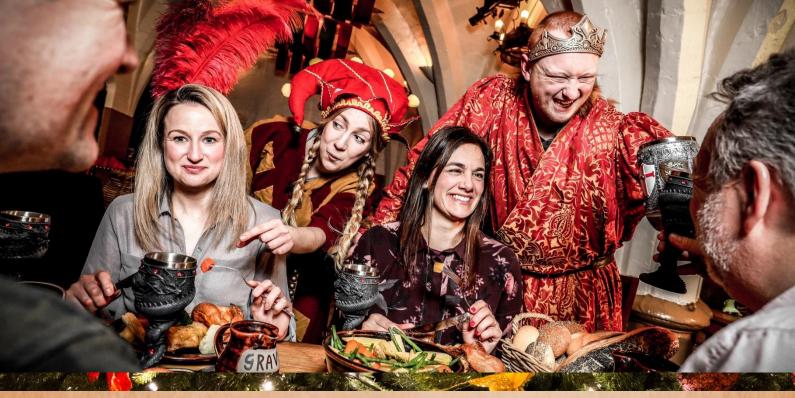

## CHRISTMAS MEDIEVAL BANQUET

Step back in time to the 14<sup>th</sup> century for an epic evening of festive entertainment from a host of medieval characters in the depths of Warwick Castle.

## Packages includes:

- A glass of mead and cana-pie on arrival
  - A glass of beer or wine with banquet
    - Three course immersive banquet
- Live entertainment and music throughout the evening
  - Bar available throughout the evening
    - Disco until midnight
  - Drinks package available to pre-book