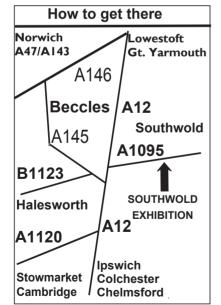

## SOUTHWOLD MODEL RAILWAY EXHIBITION 2018

Sat 4th & Sun 5th August - Saint Felix School, IP18 6SD