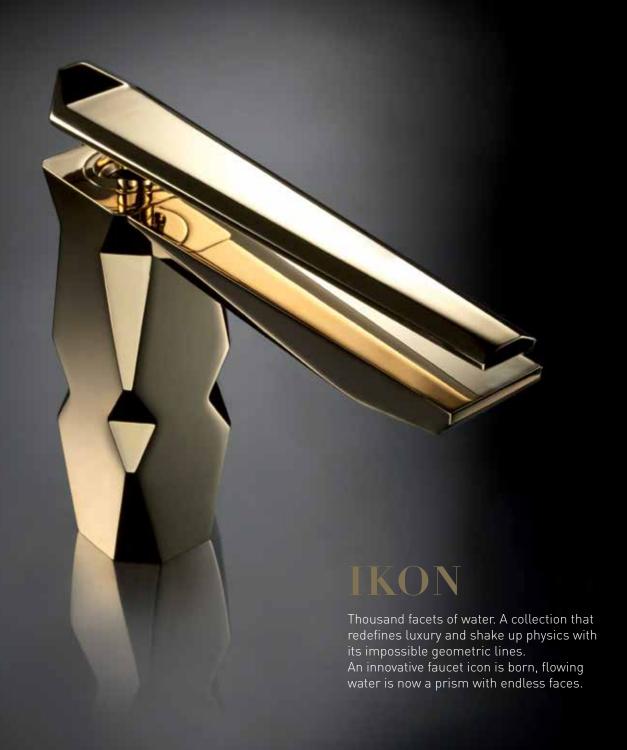

# COLLECTION











# **KLASS**







CRYSTALS

# ARTIK

Aurora Borealis reflections. Glamorize your bathroom and enrich it with the charming Artik faucet polar reflections. Go beyond imagination with this chic model of unique and perfect shapes.







# ROCK

The luminous harmony of crystal.





# SKIP DIAMOND

The geometrical glint.



### MUSE DIAMOND

The diamond loyalty. Functionality and minimalist elegance converge in this jeweled model providing an exciting theatrical effect to the bathroom. Four different decorations are available for an once-in-a-lifetime faucet of sublime design.







SURF DIAMOND

The flash of the waves. Functionality and exquisiteness merged in a bathroom piece created for refined tastes. A crystallized square and curved shapes created to submerge you in a wave of luxury