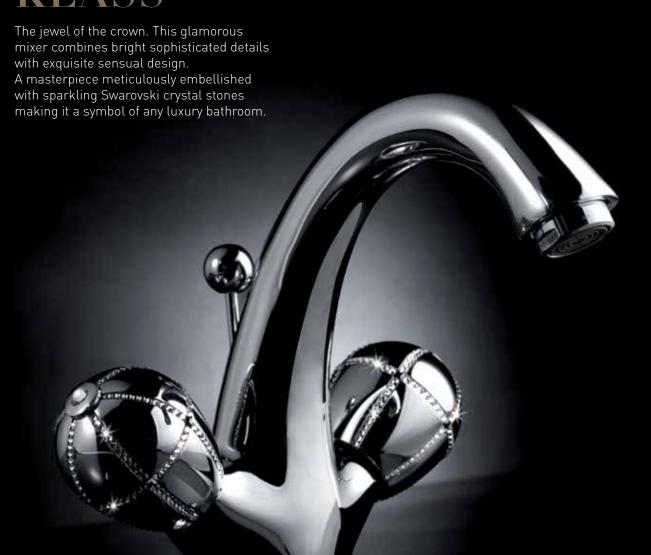

# COLLECTION











# **KLASS**







CRYSTALS

# ARTIK

Aurora Borealis reflections. Glamorize your bathroom and enrich it with the charming Artik faucet polar reflections. Go beyond imagination with this chic model of unique and perfect shapes.







# ROCK

The luminous harmony of crystal.





# SKIP DIAMOND

The geometrical glint.



### MUSE DIAMOND

The diamond loyalty. Functionality and minimalist elegance converge in this jeweled model providing an exciting theatrical effect to the bathroom. Four different decorations are available for an once-in-a-lifetime faucet of sublime design.







SURF DIAMOND

The flash of the waves. Functionality and exquisiteness merged in a bathroom piece created for refined tastes. A crystallized square and curved shapes created to submerge you in a wave of luxury.



## CHIK DIAM