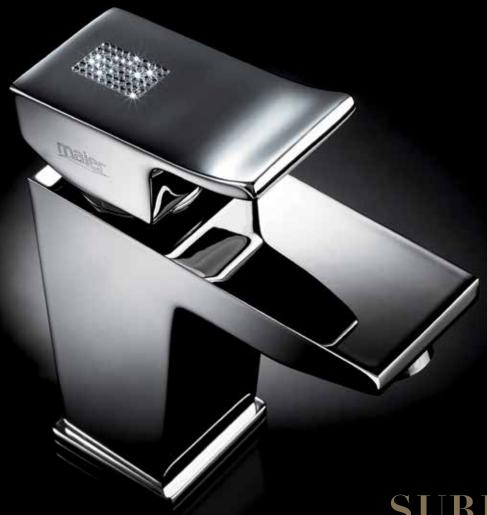

SURF DIAMOND

The flash of the waves. Functionality and exquisiteness merged in a bathroom piece created for refined tastes. A crystallized square and curved shapes created to submerge you in a wave of luxury.