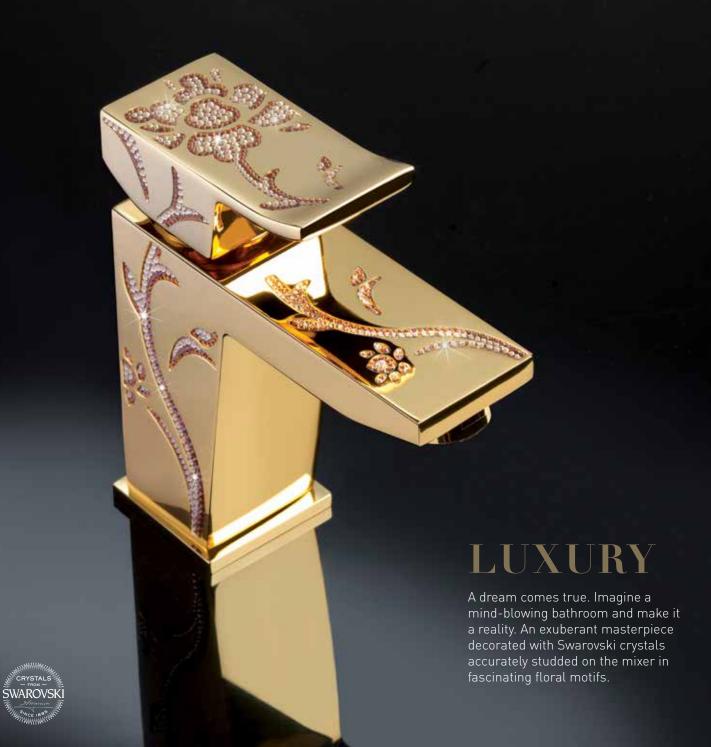

# COLLECTION











# **KLASS**







CRYSTALS

# ARTIK

Aurora Borealis reflections. Glamorize your bathroom and enrich it with the charming Artik faucet polar reflections. Go beyond imagination with this chic model of unique and perfect shapes.







# ROCK

The luminous harmony of crystal.





# SKIP DIAMOND

The geometrical glint.



### MUSE DIAMOND

The diamond loyalty. Functionality and minimalist elegance converge in this jeweled model providing an exciting theatrical effect to the bathroom. Four different decorations are available for an once-in-a-lifetime faucet of sublime design.







SURF DIAMOND

The flash of the waves. Functionality and exquisiteness merged in a bathroom piece created for refined tastes. A crystallized square and curved shapes created to submerge you in a wave of luxury.



## CHIK DIAMOND