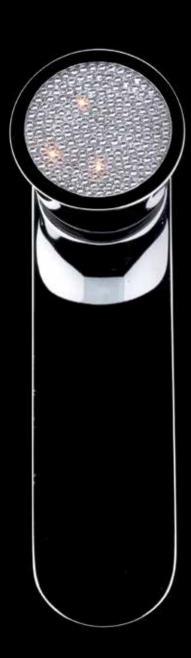

### MUSE DIAMOND

The diamond loyalty. Functionality and minimalist elegance converge in this jeweled model providing an exciting theatrical effect to the bathroom. Four different decorations are available for an once-in-a-lifetime faucet of sublime design.