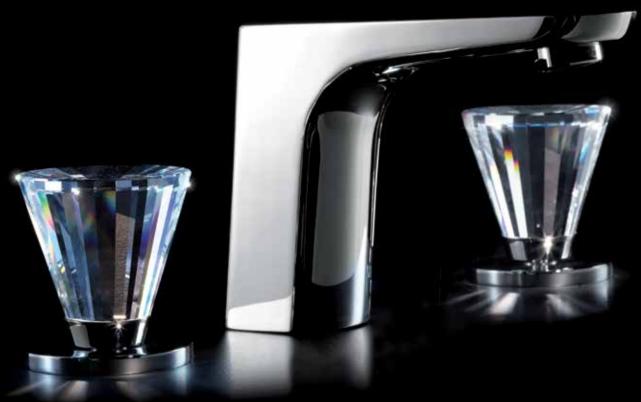

# COLLECTION











# **KLASS**







CRYSTALS

# ARTIK

Aurora Borealis reflections. Glamorize your bathroom and enrich it with the charming Artik faucet polar reflections. Go beyond imagination with this chic model of unique and perfect shapes.







# ROCK

The luminous harmony of crystal.





# SKIP DIAMOND

The geometrical glint.



### MUSE DIAMOND

The diamond loyalty. Functionality and minimalist elegance converge in this jeweled model providing an exciting theatrical effect to the bathroom. Four different decorations are available for an once-in-a-lifetime faucet of sublime design.







SURF DIAMOND

The flash of the waves. Functionality and exquisiteness merged in a bathroom piece created for refined tastes. A crystallized square and curved shapes created to submerge you in a wave of luxury.



## CHIK DIAMOND

The minimalistic diva. The flamboyant Swarovski decoration meets the excellence of spherical lines. An exceptional voice of bespoke design that outstands as a soloist in your bathroom stage.









Ronda Santa