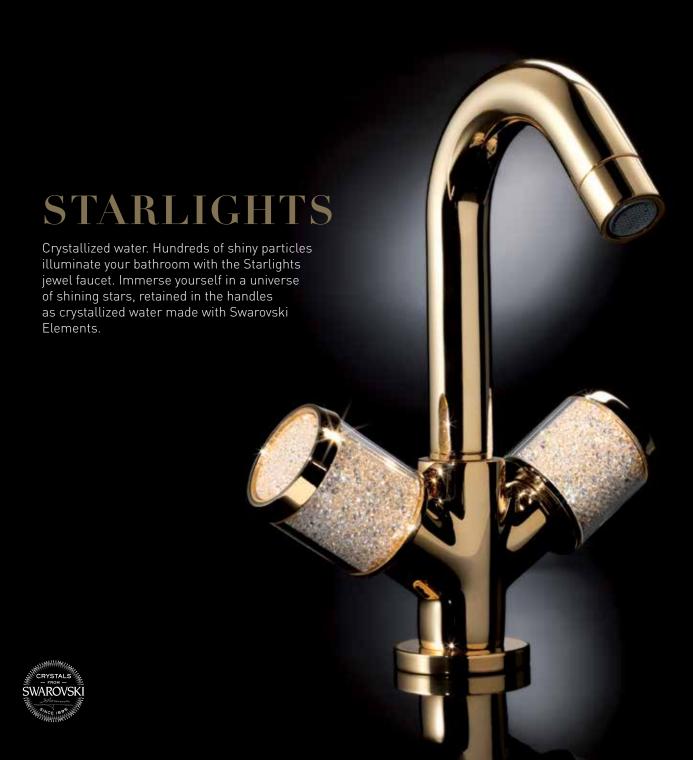

# COLLECTION











# **KLASS**







CRYSTALS

# ARTIK

Aurora Borealis reflections. Glamorize your bathroom and enrich it with the charming Artik faucet polar reflections. Go beyond imagination with this chic model of unique and perfect shapes.







# ROCK

The luminous harmony of crystal.





# SKIP DIAMOND

The geometrical glint.



### MUSE DIAMOND

The diamond loyalty. Functionality and minimalist elegance converge in this jeweled model providing an exciting theatrical effect to the bathroom. Four different decorations are available for an once-in-a-lifetime faucet of sublime design.







SURF DIAMOND

The flash of the waves. Functionality and exquisiteness merged in a bathroom piece created for refined tastes. A crystallized square and curved shapes created to submerge you in a wave of luxury.