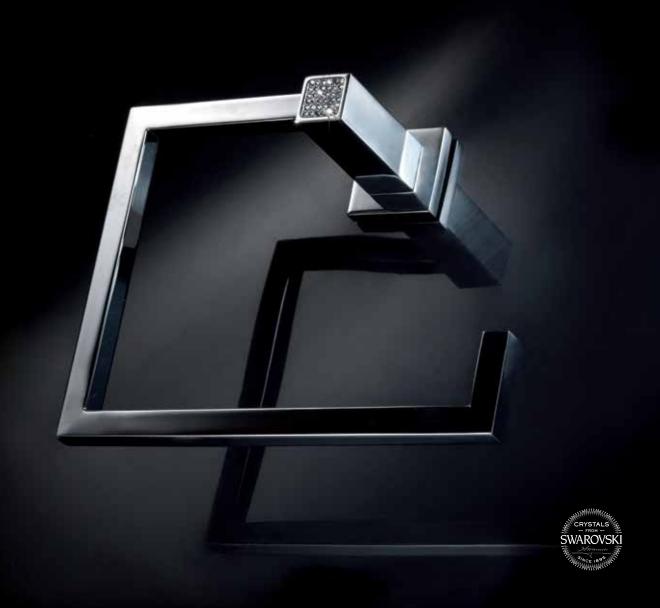

SURF DIAMOND

The flash of the waves. Functionality and exquisiteness merged in a bathroom piece created for refined tastes. A crystallized square and curved shapes created to submerge you in a wave of luxury.