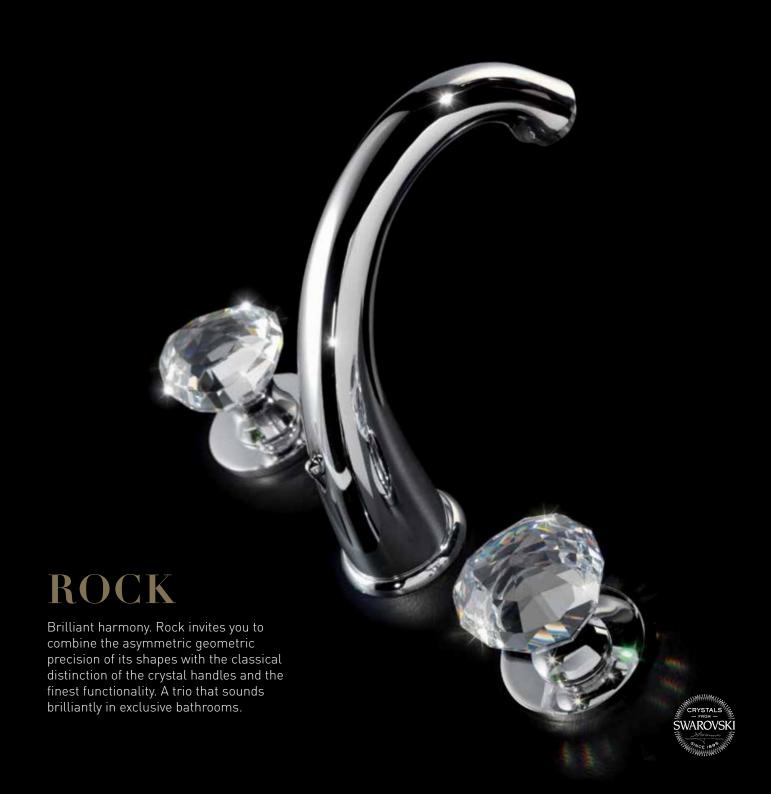

# COLLECTION











# **KLASS**







CRYSTALS

# ARTIK

Aurora Borealis reflections. Glamorize your bathroom and enrich it with the charming Artik faucet polar reflections. Go beyond imagination with this chic model of unique and perfect shapes.







# ROCK

The luminous harmony of crystal.





# SKIP DIAMOND

The geometrical glint.



### MUSE DIAMOND

The diamond loyalty. Functionality and minimalist elegance converge in this jeweled model providing an exciting theatrical effect to the bathroom. Four different decorations are available for an once-in-a-lifetime faucet of sublime design.







SURF DIAMOND

The flash of the waves. Functionality and exquisiteness merged in a bathroom piece created for refined tastes. A crystallized square and curved shapes created to submerge you in a wave of luxury.



## CHIK DIAMOND

The minimalistic diva. The flamboyant Swarovski decoration meets the excellence of spherical lines. An exceptional voice of bespoke design that outstands as a soloist in your bathroom stage.









Ronda Santa Eul