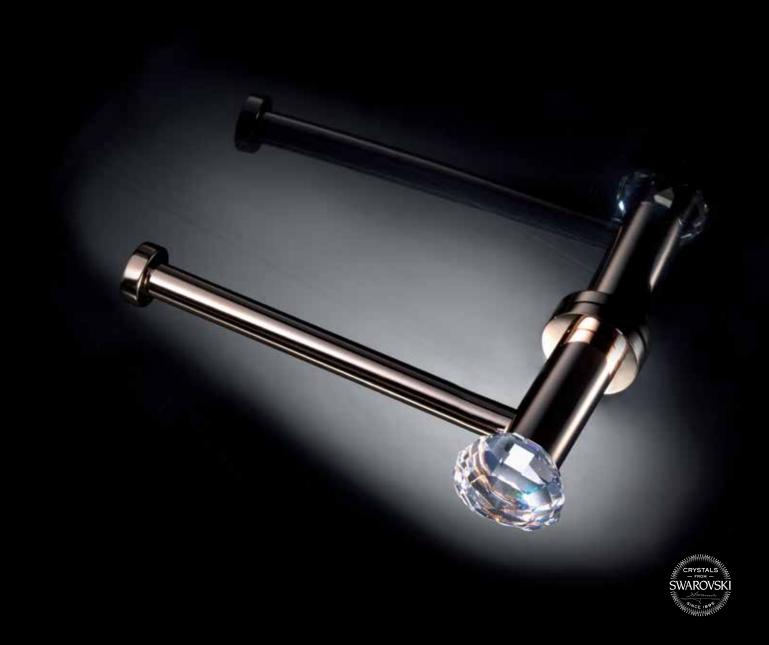

# COLLECTION











# **KLASS**







CRYSTALS

# ARTIK

Aurora Borealis reflections. Glamorize your bathroom and enrich it with the charming Artik faucet polar reflections. Go beyond imagination with this chic model of unique and perfect shapes.







# ROCK

The luminous harmony of crystal.





# SKIP DIAMOND

The geometrical glint.



### MUSE DIAMOND

The diamond loyalty. Functionality and minimalist elegance converge in this jeweled model providing an exciting theatrical effect to the bathroom. Four different decorations are available for an once-in-a-lifetime faucet of sublime design.







SURF DIAMOND

The flash of the waves. Functionality and exquisiteness merged in a bathroom piece created for refined tastes. A crystallized square and curved shapes created to submerge you in a wave of luxury.



## CHIK DIAMOND

The minimalistic diva. The flamboyant Swarovski decoration meets the excellence of spherical lines. An exceptional voice of bespoke design that outstands as a soloist in your bathroom stage.









Ronda Santa Eulàlia, 37 Nave 12 08780 Pallejà (Barcelona) S