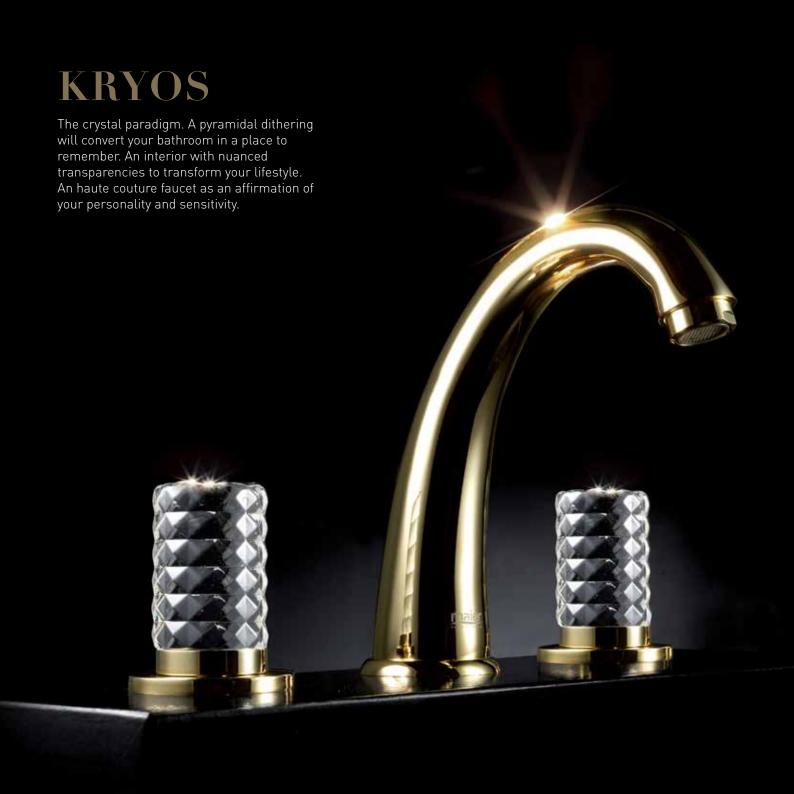

# COLLECTION











# **KLASS**







CRYSTALS

# ARTIK

Aurora Borealis reflections. Glamorize your bathroom and enrich it with the charming Artik faucet polar reflections. Go beyond imagination with this chic model of unique and perfect shapes.







# ROCK

The luminous harmony of crystal.





# SKIP DIAMOND

The geometrical glint.



### MUSE DIAMOND

The diamond loyalty. Functionality and minimalist elegance converge in this jeweled model providing an exciting theatrical effect to the bathroom. Four different decorations are available for an once-in-a-lifetime faucet of sublime design.







SURF DIAMOND

The flash of the waves. Functionality and exquisiteness merged in a bathroom piece created for refined tastes. A crystallized square and curved shapes created to submerge you in a wave of luxu