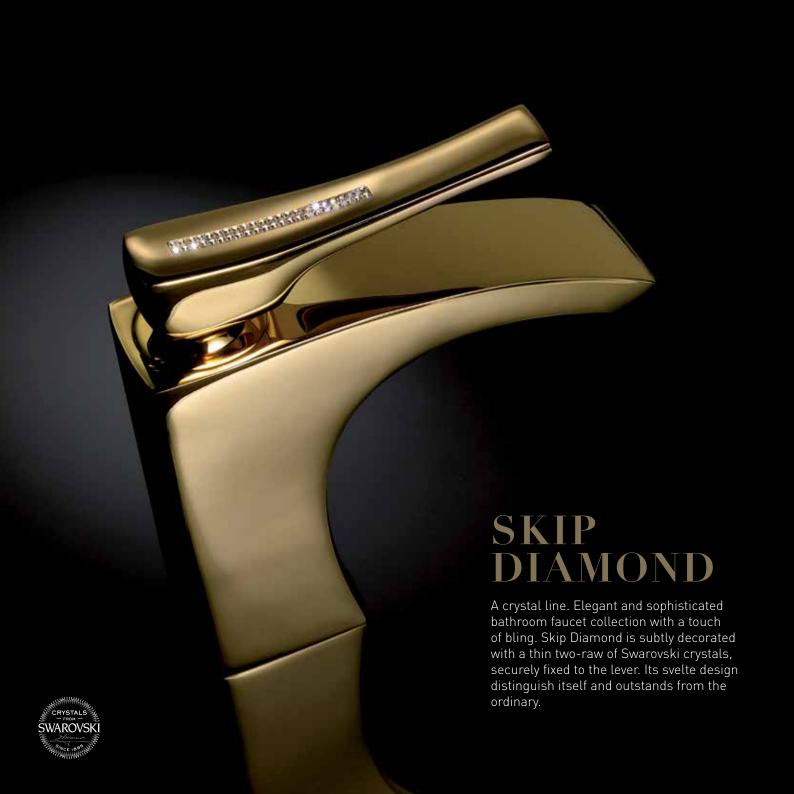

# COLLECTION











# **KLASS**







CRYSTALS

# ARTIK

Aurora Borealis reflections. Glamorize your bathroom and enrich it with the charming Artik faucet polar reflections. Go beyond imagination with this chic model of unique and perfect shapes.







# ROCK

The luminous harmony of crystal.





# SKIP DIAMOND

The geometrical glint.



### MUSE DIAMOND

The diamond loyalty. Functionality and minimalist elegance converge in this jeweled model providing an exciting theatrical effect to the bathroom. Four different decorations are available for an once-in-a-lifetime faucet of sublime design.







SURF DIAMOND

The flash of the waves. Functionality and exquisiteness merged in a bathroom piece created for refined tastes. A crystallized square and curved shapes created to submerge you in a wave of luxury.



## CHIK DIAMOND

The minimalistic diva. The flamboyant Swarovski decoration meets the excellence of spherical lines. An exceptional voice of bespoke design that outstands as a soloist in your bathroom stage.









Ronda Santa Eulàlia, 37 Nave 12 08780 Pallejà (Barcelona) Spa