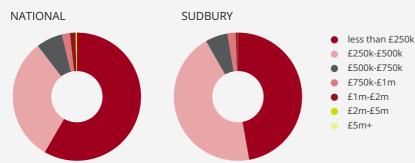

# Market snapshot

Sudbury



LOCAL MARKET ROUND UP



Over the last 12 full months there have been **1,092 sales** in Sudbury. This is a **-9%** change on the previous 12 month period. The average sales price was **£261,961**.

#### Transactions by price band over the last 12 months



## House price growth over 1 year and 5 years



+8%



+31%

### Top transaction in last 3 months

£950,000

CHURCH WALK CO10

### Average prices over last 12 months



NATIONAL MARKET



22 AUGUST 2017

We bring you the latest trends in the UK's housing market, with a detailed focus on Sudbury.

#### House prices

Average house prices across the UK rose by 4.9% in the 12 months to June, slightly lower than the 5.0% rate recorded in the 12 months to May. Annual growth remains strongest in the East and East Midlands where prices have increased by 7.2% and 7.1% respectively.

#### Economy

Defying expectations of a rise, the rate of inflation remained at 2.6% in July. While the cost of clothing, food and utilities rose in the month, this was offset by a fall in fuel prices which kept infl