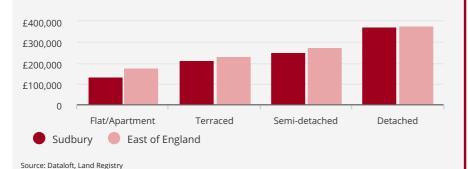

### Average prices over last 12 months

NATIONAL MARKET

22 AUGUST 2017

We bring you the latest trends in the UK's housing market, with a detailed focus on Sudbury.