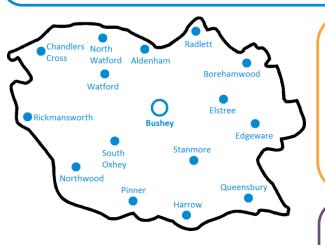

#### **Facts about Silver FM**

- We are a fully licensed Ofcom (RSL) FM Radio Station
- We are on-the-air in the run-up to Christmas; broadcasting from 28th November to 25th December 2015
- We are on-line now and will have FM coverage (see map) from our transmitter in Bushey
- We will cover 330,000 people in the Bushey, Watford, Borehamwood & Harrow area over an area of 85 Sq. Km