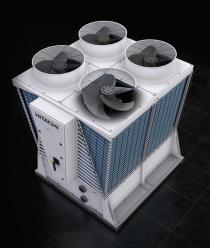

## RCME

Samurai Chiller

Our new Hi Efficiency Samurai chiller is engineered to be flexible: modular, seasonally efficient and with capacities from 106kW to 1280kW. Equipped with inverter-driven 4-blade fans and intelligent control system for optimum seasonal efficiency, Samurai RCME is highly effective even at partial load. And with two plate heat exchangers delivering improved refrigerant distribution – and a twin-screw compressor optimised for R134a with continuous capacity control – Samurai RCME is naturally efficient in every season.