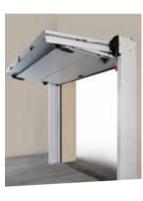

### MOVE TO SPACE

Overlap is an innovative sectional door thanks to its original opening system that doesn't require ceiling tracks and reduces by 50% the internal protrusion. With Overlap the space inside the garage is best used and the door clearance is optimized, both in height and in width. Just a 200 mm headroom is required. Overlap is equipped with the SilMotion operator embedded in the head-bar. This system operates the doors without visible ceiling tracks. The door raises, folds in half, turns below the ceiling, split in two sections and the lower one slides below the upper one.

OVERLAP SECTIONAL DOOR

WHY CHOOSE OVERLAP TRACKLESS

This is the main feature that makes OVERLAP unique. Thanks to its supporting frame and its two overlapping sections, unpleasant ceiling tracks are not necessary.