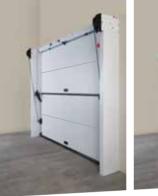

### MOVE TO SPACE

Overlap is an innovative sectional door thanks to its original opening system that doesn't require ceiling tracks and reduces by 50% the internal protrusion. With Overlap the space inside the garage is best used and the door clearance is optimized, both in height and in width. Just a 200 mm headroom is required. Overlap is equipped with the SilMotion operator embedded in the head-bar. This system operates the doors without visible ceiling tracks. The door raises, folds in half, turns below the ceiling, split in two sections and the lower one slides below the upper one.

OVERLAP SECTIONAL DOOR

WHY CHOOSE OVERLAP TRACKLESS

This is the main feature that makes OVERLAP unique. Thanks to its supporting frame and its two overlapping sections, unpleasant ceiling tracks are not necessary.

**INVISIBLE OPERATOR** 

The operator is completely hidden inside the headbar; it does not require sliding bars and it does not need additional space.

**COUNTERBALANCE SYSTEM** 

The two sections are balanced by means of a counterweight system. Parts subject to wear are minimized.