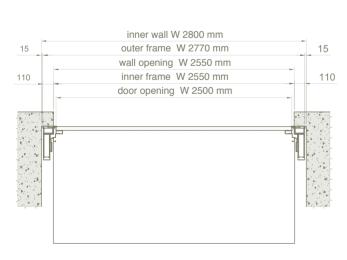

# INSTALLATION TYPE BETWEEN WALL INSTALLATION

### INSTALLATION TYPE

# BEHIND WALL INSTALLATION