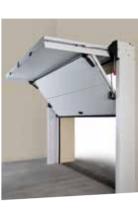

### MOVE TO SPACE

Overlap is an innovative sectional door thanks to its original opening system that doesn't require ceiling tracks and reduces by 50% the internal protrusion. With Overlap the space inside the garage is best used and the door clearance is optimized, both in height and in width. Just a 200 mm headroom is required. Overlap is equipped with the SilMotion operator embedded in the head-bar. This system operates the doors without visible ceiling tracks. The door raises, folds in half, turns below the ceiling, split in two sections and the lower one slides below the upper one.

OVERLAP SECTIONAL DOOR

WHY CHOOSE OVERLAP TRACKLESS

This is the main feature that makes OVERLAP unique. Thanks to its supporting frame and its two overlapping sections, unpleasant ceiling tracks are not necessary.