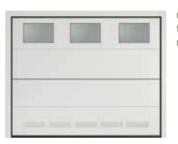

Overlap door, W 3270 x H 2580 twith 3 windows and 5 rectangular ventilation grids.

Overlap door, W 3270 x H 2580 with 3 rectangular ventilation grids in the upper panel and 5 rectangular ventilation grids in the lower one.