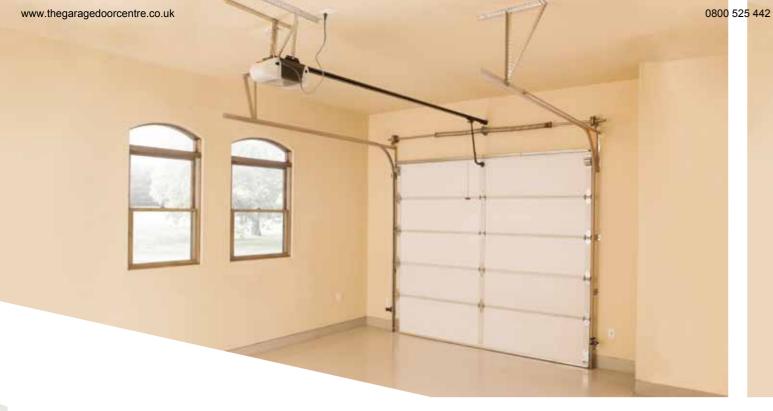

The vertical sliding movement implies that the door, when open, lies parallel to the ceiling supported by the tracks that remain always in sight, fixed to the ceiling, even when the door is closed.

VISIBLE OPERATOR

The operator is anchored to the ceiling with an increment of required space.

3 SPRING SYSTEM

The door is balanced by a spring system. It requires periodical inspections and replacements.

4 INTERNAL SIDE

The multiple horizontal sections architecture involves the use of visible hinges and hardware. TRADITIONAL SECTIONAL DOOR