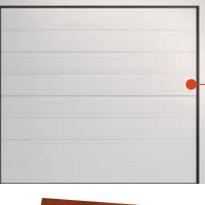

# GRIDS AND WINDOWS

Overlap is also available with a wide range of glazing options that allow you to illuminate the garage's interior with natural light and to lighten the visual impact of the door. The OVERLAP windows are made of polycarbonate, lightweight and durable material available with bronze embossed finish and, on request, clear embossed or smooth transparent finishes. If the garage needs ventilation it's possible to apply ventilation grids to OVERLAP.

Overlap door, W 3270 x H 2580 twith 3 windows and 5 rectangular ventilation grids.

Overlap door, W 3270 x H 2580 with 3 rectangular ventilation grids in the upper panel and 5 rectangular ventilation grids in the lower one.