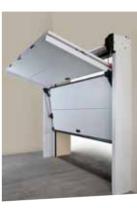

### MOVE TO SPACE

Overlap is an innovative sectional door thanks to its original opening system that doesn't require ceiling tracks and reduces by 50% the internal protrusion. With Overlap the space inside the garage is best used and the door clearance is optimized, both in height and in width. Just a 200 mm headroom is required. Overlap is equipped with the SilMotion operator embedded in the head-bar. This system operates the doors without visible ceiling tracks. The door raises, folds in half, turns below the ceiling, split in two sections and the lower one slides below the upper one.

OVERLAP SECTIONAL DOOR

WHY CHOOSE OVERLAP TRACKLESS

This is the main feature that makes OVERLAP unique. Thanks to its supporting frame and its two overlapping sections, unpleasant ceiling tracks are not necessary.