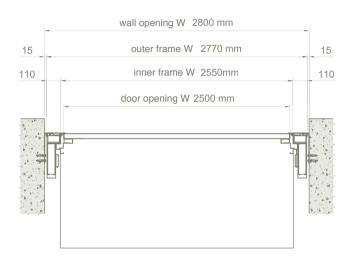

# INSTALLATION TYPE BETWEEN WALL INSTALLATION

### INSTALLATION TYPE

### DOOR CLEARANCE

measures in mm

|          |         | Finished floor level |      |      |      |      |      |      |      |
|----------|---------|----------------------|------|------|------|------|------|------|------|
| Over all | Door    | А                    | В    | C    | D    | Е    | F    | G    | R    |
| frame    | opening | 1000                 | 1200 | 1400 | 1600 | 1800 | 2000 | 2200 | Л    |
| 2130     | 1930    | 127                  | 158  | 277  | 445  | 674  | /    | 1    | 1245 |
| 2180     | 1980    | 126                  | 154  | 272  | 435  | 653  | /    | 1    | 1295 |
| 2230     | 2030    | 125                  | 151  | 268  | 426  | 632  | /    | /    | 1345 |
| 2280     | 2080    | 123                  | 147  | 263  | 416  | 610  | /    | 1    | 1395 |
| 2330     | 2130    | 122                  | 143  | 258  | 406  | 589  | 827  | 1    | 1445 |
| 2380     | 2180    | 121                  | 142  | 254  | 396  | 576  | 741  | 1    | 1495 |
| 2430     | 2230    | 120                  | 141  | 251  | 387  | 562  | 706  | 1    | 1545 |
| 2480     | 2280    | 118                  | 139  | 247  | 377  | 549  | 670  | 1    | 1595 |
| 2530     | 2330    | 117                  | 138  | 243  | 367  | 535  | 635  | 896  | 1645 |
| 2580     | 2380    | 131                  | 148  | 170  | 278  | 412  | 603  | 847  | 1464 |
| 2630     | 2430    | 130                  | 147  | 168  | 272  | 405  | 590  | 820  | 1515 |
| 2680     | 2480    | 129                  | 146  | 166  | 267  | 399  | 577  | 793  | 1565 |
| 2730     | 2530    | 128                  | 144  | 165  | 262  | 394  | 564  | 766  | 1614 |
| 2780     | 2580    | 127                  | 143  | 163  | 257  | 388  | 551  | 739  | 1664 |
| 2830     | 2630    | 127                  | 142  | 162  | 253  | 383  | 539  | 726  | 1714 |
| 2880     | 2680    | 126                  | 141  | 160  | 249  | 377  | 527  | 714  | 1764 |
| 2930     | 2730    | 126                  | 140  | 159  | 245  | 372  | 514  | 701  | 1814 |
| 2980     | 2780    | 125                  | 139  | 157  | 241  | 366  | 502  | 688  | 1864 |