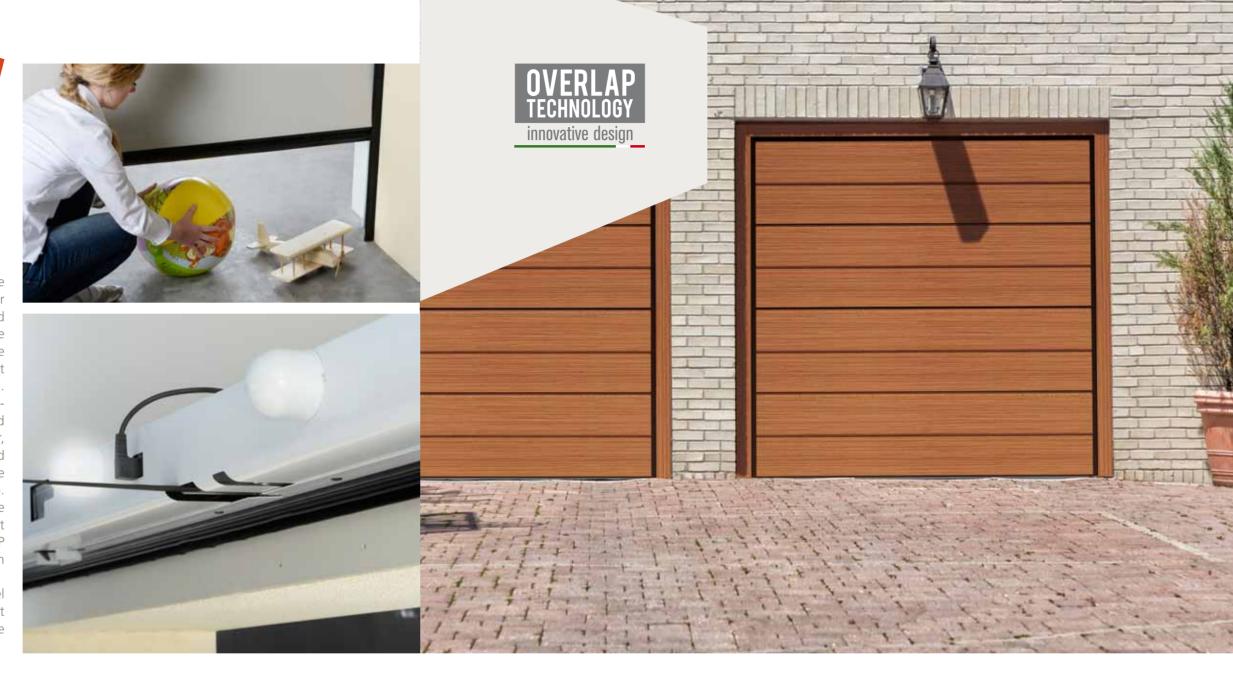

#### **MOTORISATION**

The Overlap sectional door is equipped with the SilMotion operator, which works for all garage door sizes available in the catalog. SilMotion, projected and developed by Silvelox, is outright innovative thanks to the electronic management and the double magnetic clutch transmission system that reduce consumption and enhance safety standard. SilMotion is completely integrated in the headbar, therefore the internal side results clean and it does not reduce the door clearance. Moreover, SilMotion can be connected to alarm system and home automation and it's possible to diagnose the mechanics through a Bluetooth application, too. In case of power failure or of a malfunction, the operator can be automatically disengaged and it is possible to operate the door manually. OVERLAP ensure the highest safety standards due to SilMotion and other two unique systems: SilRoll and SilHook. For automatic door operation, two or four channel remote controls are available. The LED courtesy light is integrated in the electronic card embedded in the head-bar.

# 

displacement, for an improved safety.

# **SIL**HOOK®

The double roller system allows inward panel The locking system with SilHook hooks allow to increase security and is independent from the operator.

www.thegaragedoorcentre.co.uk

CEILING TRACKS