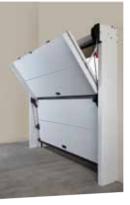

### MOVE TO SPACE

Overlap is an innovative sectional door thanks to its original opening system that doesn't require ceiling tracks and reduces by 50% the internal protrusion. With Overlap the space inside the garage is best used and the door clearance is optimized, both in height and in width. Just a 200 mm headroom is required. Overlap is equipped with the SilMotion operator embedded in the head-bar. This system operates the doors without visible ceiling tracks. The door raises, folds in half, turns below the ceiling, split in two sections and the lower one slides below the upper one.

OVERLAP SECTIONAL DOOR

WHY CHOOSE OVERLAP TRACKLESS

This is the main feature that makes OVERLAP unique. Thanks to its supporting frame and its two overlapping sections, unpleasant ceiling tracks are not necessary.

**INVISIBLE OPERATOR** 

The operator is completely hidden inside the headbar; it does not require sliding bars and it does not need additional space.

**COUNTERBALANCE SYSTEM** 

The two sections are balanced by means of a counterweight system. Parts subject to wear are minimized.