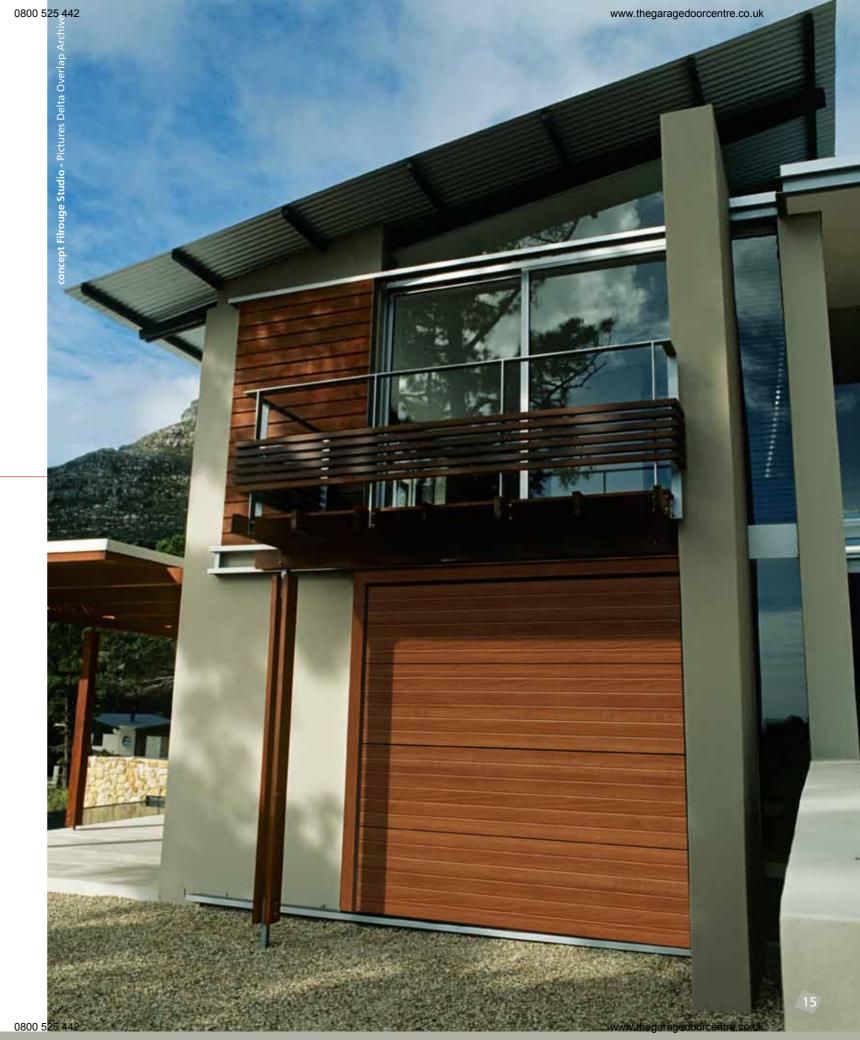

### MOVE TO SPACE

Overlap is an innovative sectional door thanks to its original opening system that doesn't require ceiling tracks and reduces by 50% the internal protrusion. With Overlap the space inside the garage is best used and the door clearance is optimized, both in height and in width. Just a 200 mm headroom is required. Overlap is equipped with the SilMotion operator embedded in the head-bar. This system operates the doors without visible ceiling tracks. The door raises, folds in half, turns below the ceiling, split in two sections and the lower one slides below the upper one.

OVERLAP SECTIONAL DOOR

WHY CHOOSE OVERLAP TRACKLESS

This is the main feature that makes OVERLAP unique. Thanks to its supporting frame and its two overlapping sections, unpleasant ceiling tracks are not necessary.