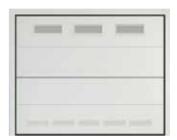

# GRIDS AND WINDOWS

Overlap is also available with a wide range of glazing options that allow you to illuminate the garage's interior with natural light and to lighten the visual impact of the door. The OVERLAP windows are made of polycarbonate, lightweight and durable material available with bronze embossed finish and, on request, clear embossed or smooth transparent finishes. If the garage needs ventilation it's possible to apply ventilation grids to OVERLAP.