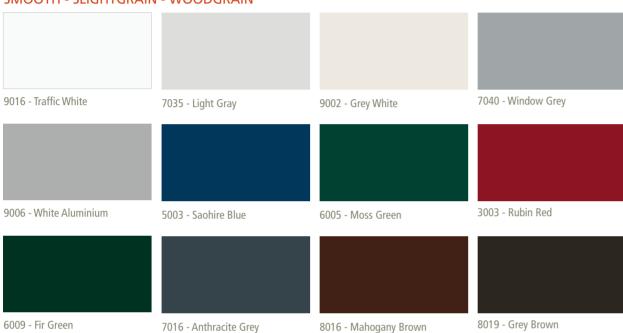

### **COLOURS**

Overlap is made by 40 mm thick PU insulated sandwich panels with metal coat, available in a wide combination of colors and surfacing. It's possible to choose the 12 RAL standard colors, RAL colors on your own choice or realize the wood-like in the 4 standard wood colors.

#### SMOOTH - SLIGHTGRAIN - WOODGRAIN