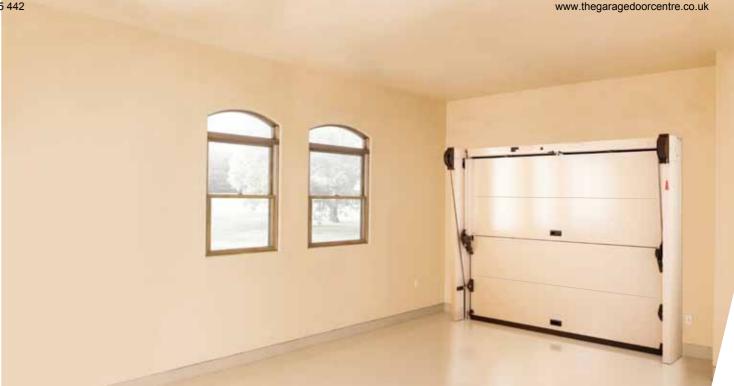

### MOVE TO SPACE

Overlap is an innovative sectional door thanks to its original opening system that doesn't require ceiling tracks and reduces by 50% the internal protrusion. With Overlap the space inside the garage is best used and the door clearance is optimized, both in height and in width. Just a 200 mm headroom is required. Overlap is equipped with the SilMotion operator embedded in the head-bar. This system operates the doors without visible ceiling tracks. The door raises, folds in half, turns below the ceiling, split in two sections and the lower one slides below the upper one.

OVERLAP SECTIONAL DOOR

WHY CHOOSE OVERLAP TRACKLESS

This is the main feature that makes OVERLAP unique. Thanks to its supporting frame and its two overlapping sections, unpleasant ceiling tracks are not necessary.

**INVISIBLE OPERATOR** 

The operator is completely hidden inside the headbar; it does not require sliding bars and it does not need additional space.

**COUNTERBALANCE SYSTEM** 

The two sections are balanced by means of a counterweight system. Parts subject to wear are minimized.

INTERNAL SIDE

Due to the unique architecture, the internal side results clean with no hardware.

6

7

www.thegaragedoorcentre.co.uk 0800 525 442 www.thegaragedoorcentre.co.uk