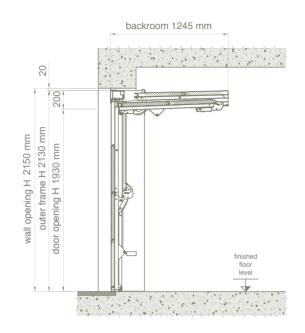

# INSTALLATION TYPE BETWEEN WALL INSTALLATION

### INSTALLATION TYPE

### DOOR CLEARANCE

measures in mm

|          |         | Finished floor level |      |      |      |      |      |      |      |
|----------|---------|----------------------|------|------|------|------|------|------|------|
| Over all | Door    | А                    | В    | C    | D    | Е    | F    | G    | R    |
| frame    | opening | 1000                 | 1200 | 1400 | 1600 | 1800 | 2000 | 2200 | Л    |
| 2130     | 1930    | 127                  | 158  | 277  | 445  | 674  | /    | 1    | 1245 |
| 2180     | 1980    | 126                  | 154  | 272  | 435  | 653  | /    | 1    | 1295 |
| 2230     | 2030    | 125                  | 151  | 268  | 426  | 632  | /    | /    | 1345 |
| 2280     | 2080    | 123                  | 147  | 263  | 416  | 610  | /    | 1    | 1395 |
| 2330     | 2130    | 122                  | 143  | 258  | 406  | 589  | 827  | 1    | 1445 |
| 2380     | 2180    | 121                  | 142  | 254  | 396  | 576  | 741  | 1    | 1495 |
| 2430     | 2230    | 120                  | 141  | 251  | 387  | 562  | 706  | 1    | 1545 |
| 2480     | 2280    | 118                  | 139  | 247  | 377  | 549  | 670  | 1    | 1595 |
| 2530     | 2330    | 117                  | 138  | 243  | 367  | 535  | 635  | 896  | 1645 |
| 2580     | 2380    | 131                  | 148  | 170  | 278  | 412  | 603  | 847  | 1464 |
| 2630     | 2430    | 130                  | 147  | 168  | 272  | 405  | 590  | 820  | 1515 |
| 2680     | 2480    | 129                  | 146  | 166  | 267  | 399  | 577  | 793  | 1565 |
| 2730     | 2530    | 128                  | 144  | 165  | 262  | 394  | 564  | 766  | 1614 |
| 2780     | 2580    | 127                  | 143  | 163  | 257  | 388  | 551  | 739  | 1664 |
| 2830     | 2630    | 127                  | 142  | 162  | 253  | 383  | 539  | 726  | 1714 |
| 2880     | 2680    | 126                  | 141  | 160  | 249  | 377  | 527  | 714  | 1764 |
| 2930     | 2730    | 126                  | 140  | 159  | 245  | 372  | 514  | 701  | 1814 |
| 2980     | 2780    | 125                  | 139  | 157  | 241  | 366  | 502  | 688  | 1864 |