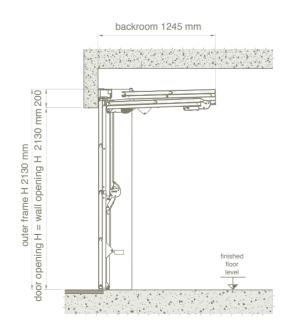

# INSTALLATION TYPE BETWEEN WALL INSTALLATION

### INSTALLATION TYPE

# BEHIND WALL INSTALLATION