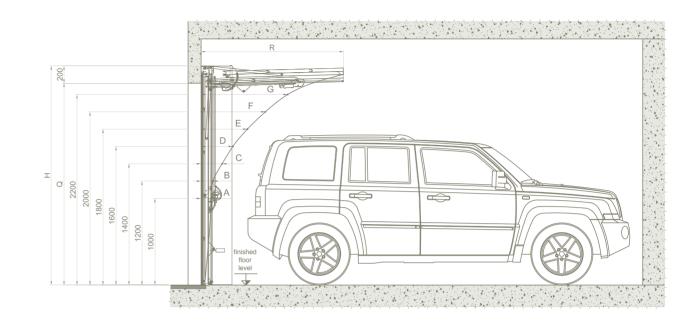

### DOOR CLEARANCE

measures in mm

|          |         | Finished floor level |      |      |      |      |      |      |      |
|----------|---------|----------------------|------|------|------|------|------|------|------|
| Over all | Door    | А                    | В    | C    | D    | Е    | F    | G    | R    |
| frame    | opening | 1000                 | 1200 | 1400 | 1600 | 1800 | 2000 | 2200 | Л    |
| 2130     | 1930    | 127                  | 158  | 277  | 445  | 674  | /    | 1    | 1245 |
| 2180     | 1980    | 126                  | 154  | 272  | 435  | 653  | /    | 1    | 1295 |
| 2230     | 2030    | 125                  | 151  | 268  | 426  | 632  | /    | /    | 1345 |
| 2280     | 2080    | 123                  | 147  | 263  | 416  | 610  | /    | 1    | 1395 |
| 2330     | 2130    | 122                  | 143  | 258  | 406  | 589  | 827  | 1    | 1445 |
| 2380     | 2180    | 121                  | 142  | 254  | 396  | 576  | 741  | 1    | 1495 |
| 2430     | 2230    | 120                  | 141  | 251  | 387  | 562  | 706  | 1    | 1545 |
| 2480     | 2280    | 118                  | 139  | 247  | 377  | 549  | 670  | 1    | 1595 |
| 2530     | 2330    | 117                  | 138  | 243  | 367  | 535  | 635  | 896  | 1645 |
| 2580     | 2380    | 131                  | 148  | 170  | 278  | 412  | 603  | 847  | 1464 |
| 2630     | 2430    | 130                  | 147  | 168  | 272  | 405  | 590  | 820  | 1515 |
| 2680     | 2480    | 129                  | 146  | 166  | 267  | 399  | 577  | 793  | 1565 |
| 2730     | 2530    | 128                  | 144  | 165  | 262  | 394  | 564  | 766  | 1614 |
| 2780     | 2580    | 127                  | 143  | 163  | 257  | 388  | 551  | 739  | 1664 |
| 2830     | 2630    | 127                  | 142  | 162  | 253  | 383  | 539  | 726  | 1714 |
| 2880     | 2680    | 126                  | 141  | 160  | 249  | 377  | 527  | 714  | 1764 |
| 2930     | 2730    | 126                  | 140  | 159  | 245  | 372  | 514  | 701  | 1814 |
| 2980     | 2780    | 125                  | 139  | 157  | 241  | 366  | 502  | 688  | 1864 |