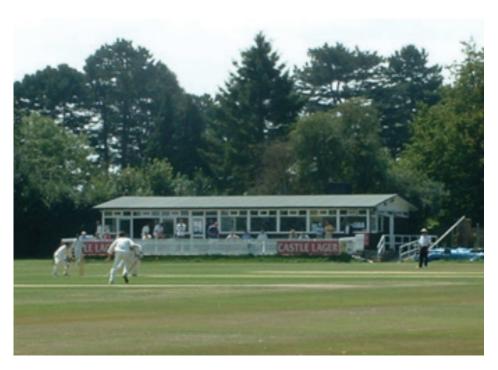

#### FUNERAL GATHERINGS AT BANSTEAD CRICKET CLUB

Situated just 100 yards off Banstead High St, the Clubhouse has a peaceful and pleasant outlook over the cricket fields. Family and friends are free to use the Clubhouse facilities and raised terrace. All visitors are welcome to use the fully licensed bar and tea and coffee can be served at any time.