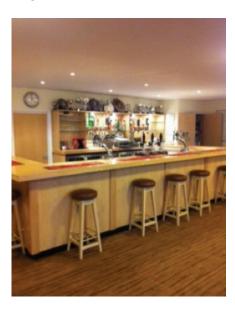

#### FUNERAL GATHERINGS AT BANSTEAD CRICKET CLUB

Situated just 100 yards off Banstead High St, the Clubhouse has a peaceful and pleasant outlook over the cricket fields. Family and friends are free to use the Clubhouse facilities and raised terrace. All visitors are welcome to use the fully licensed bar and tea and coffee can be served at any time.

#### The facilities include:

- Fully licensed bar
- Full disabled access and associated facilities
- Baby changing facilities
- Sound system if required
- On site parking