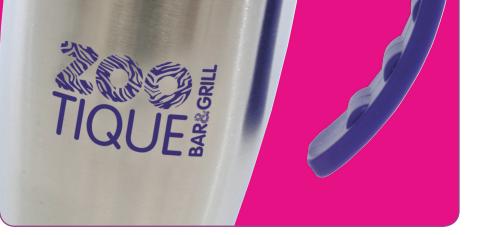

call:+44(0)01273862370.email:mike@monkmarketing.com.visit:www.monkmarketing.co.uk

450ml double walled stainless steel travel mug with coloured base, handle, top band and lid. Screw top lid with secure slide sipper. Available in 5 colours. Size: 122x182mm Print: 170xx35mm.