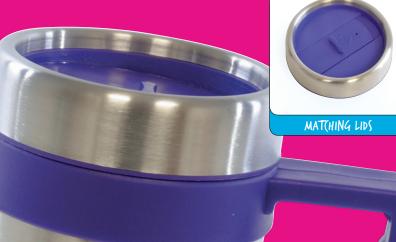

call:+44(0)01273862370.email:mike@monkmarketing.com.visit:www.monkmarketing.co.uk

450ml double walled stainless steel travel mug with coloured base, handle, top band and lid. Screw top lid with secure slide sipper. Available in 5 colours. Size: 122x182mm Print: 170xx35mm.