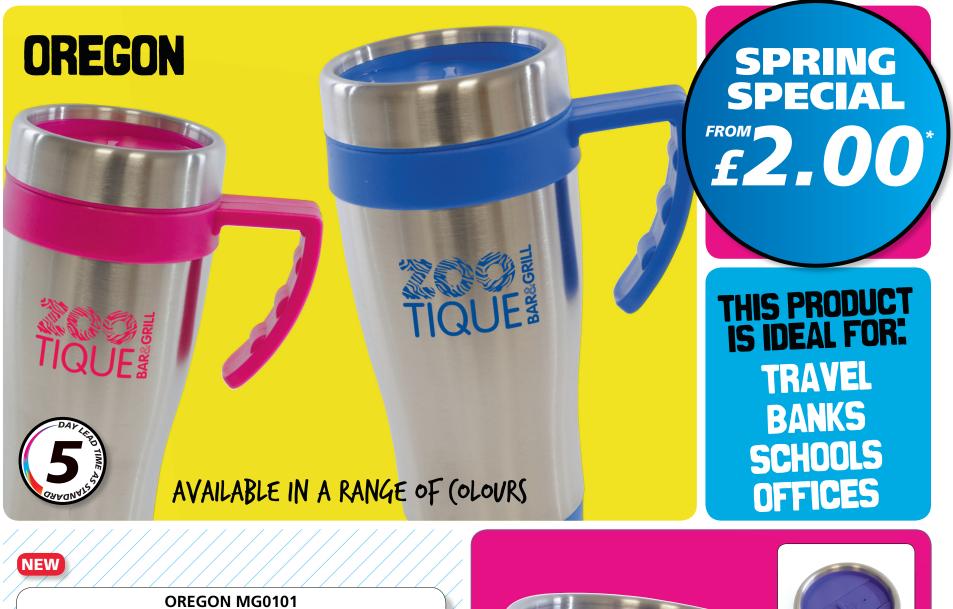

call:+44(0)01273862370.email:mike@monkmarketing.com.visit:www.monkmarketing.co.uk

450ml double walled stainless steel travel mug with coloured base, handle, top band and lid. Screw top lid with secure slide sipper. Available in 5 colours. Size: 122x182mm Print: 170xx35mm.

THIS NEW TWIST OF A CLASSIC DESIGN IS CERTAIN TO PLEASE WITH IT'S WRAP PRINT, STAINLESS STEEL EXTERIOR AND 5 GREAT COLOUR CHOICES A BEST SELLER IN THE MAKING

\*Prices shown include a one colour one position print. Set up and carriage extra. Terms and conditions apply. Delivery 5 working days.