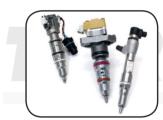

Cleans and lubricates the fuel pump which in turn extends component life.

Removes carbon build up from the combustion chamber, this results in a more efficient burn.

Cleans the fuel injectors so the spray pattern is restored which gives back lost fuel economy.