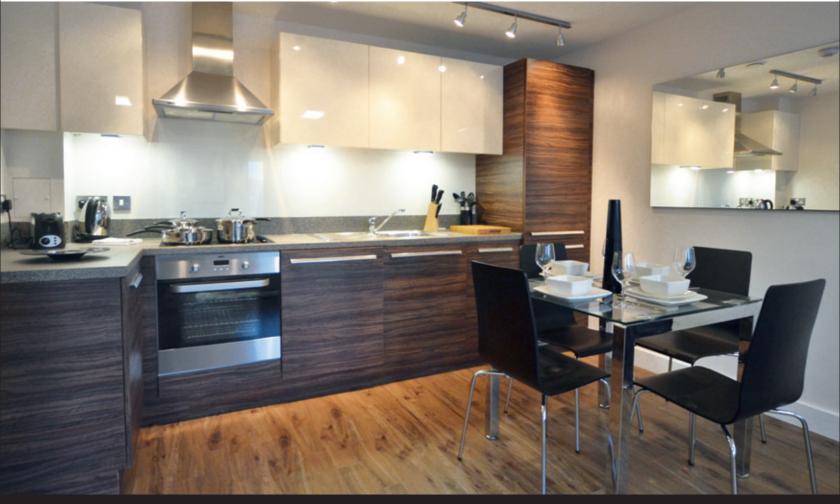

## **KEY FEATURES**

- Impressive modern building
- Stylish interior
- Designer kitchens with contemporary features
- 24 hour security/concierge service
- Residential lift for easy access
- Video entry system
- Gated car parking facilities (limited availability)
- Direct link to Heathrow airport
- Southall train station & major bus routes close-by (approx 2 minutes)