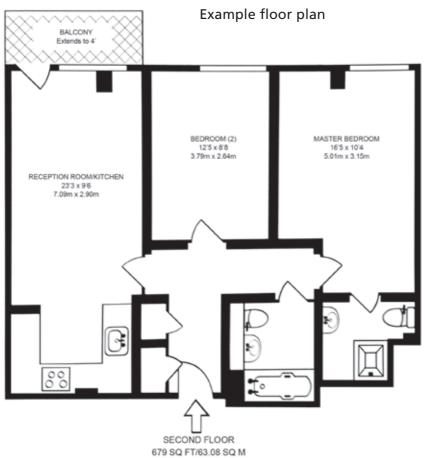

## **LUXURY APARTMENTS** SOUTHALL, MIDDLESEX

2 Bedroom, 2 Bathroom Apartments to Rent STARTING FROM £260pw

For further details contact Sosi Ross 020 8566 3333 sosi@colinbibra.com