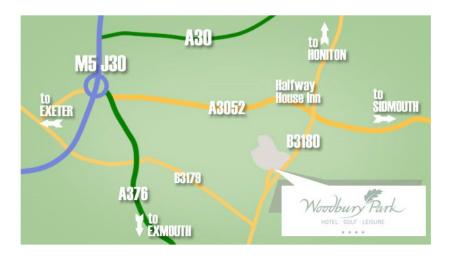

## The Woodbury Park Corporate Open Day - Directions

Woodbury Park Hotel and Golf Club is situated on Woodbury Common, approximately six miles from Junction 30 of the M5 Motorway and seven miles NW of Sidmouth.

It is well signposted on all routes, easily accessible and offers ample free on-site parking.

The map below shows our location in relation to the surrounding area. Our postcode is EX5 1JJ and satellite navigation systems will bring you to the main entrance.