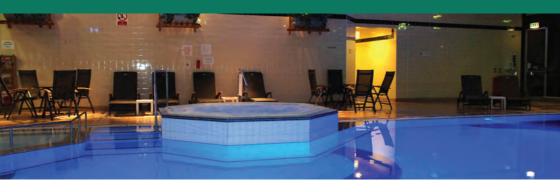

Revive Leisure Club Team

Revive facilities include:

15m by 10m swimming pool

Spa Jacuzzi

Steam Room

Male & Female Saunas

Gymnasium - 20 stations including cardio & weights

Modern changing facilities including family and accessible changing rooms