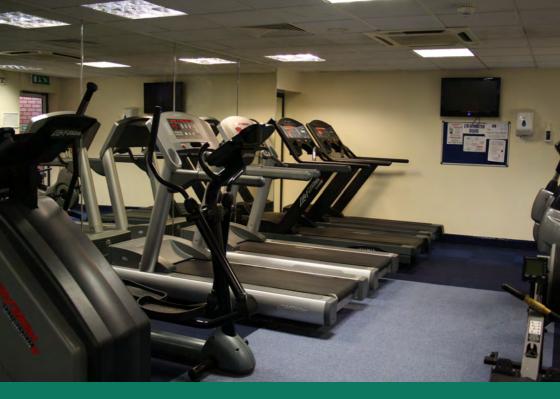

Revive Leisure Club Team

Revive facilities include:

15m by 10m swimming pool

Spa Jacuzzi

Steam Room

Male & Female Saunas

Gymnasium - 20 stations including cardio & weights

Modern changing facilities including family and accessible changing rooms