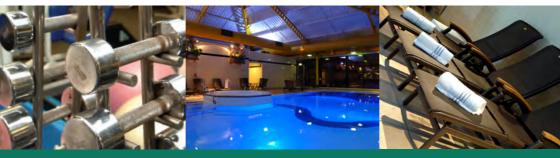

Revive Leisure Club Team

Revive facilities include:

15m by 10m swimming pool

Spa Jacuzzi

Steam Room

Male & Female Saunas

Gymnasium - 20 stations including cardio & weights

Modern changing facilities including family and accessible changing rooms