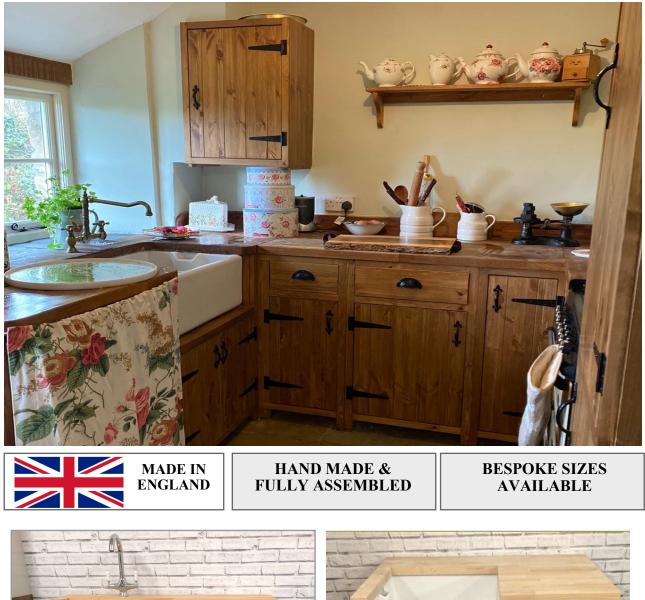

## Rustic Farmhouse Style Kitchen Base & Larder Units

AVAILABLE IN A PAINTED FINISH ADD 45% STANDARD UN-FINISHED IN COLOUR

**Cabinet** Details

Because we manufacture all units from start to finish we are able to offer Bespoke sizes on any cabinets