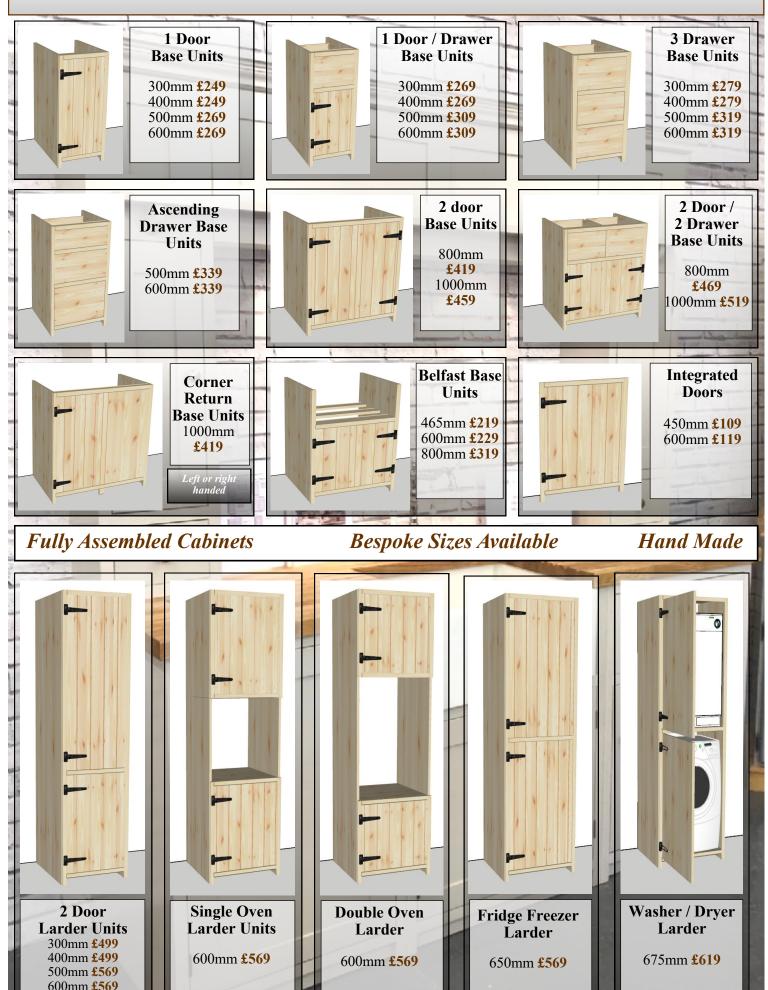

## Rustic Farmhouse Style Kitchen Base & Larder Units

AVAILABLE IN A PAINTED FINISH ADD 45% STANDARD UN-FINISHED IN COLOUR

**Cabinet** Details

## **Cabinet Construction**

- All cabinets are made from 18mm pine and are solid throughout.
- All drawer boxes are 18mm thick and the drawer bases are 9mm thick tongue & groove section.
- The backs of the cabinets are 9mm thick tongue & groove section.
  - Each cabinet is supplied with 1 adjustable shelf.
  - Base cabinets have a 70mm void at the back to aid fitting.
    - All doors are 21mm Thickness
    - All Cabinets are fully assembled

Because we manufacture all units from start to finish we are able to offer Bespoke sizes on any cabinets