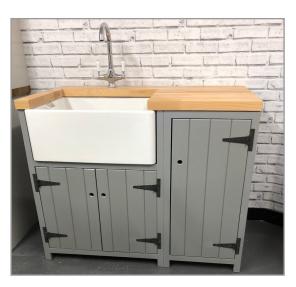

## Rustic Farmhouse Style Kitchen Base & Larder Units

AVAILABLE IN A PAINTED FINISH ADD 45% STANDARD UN-FINISHED IN COLOUR

**Cabinet** Details