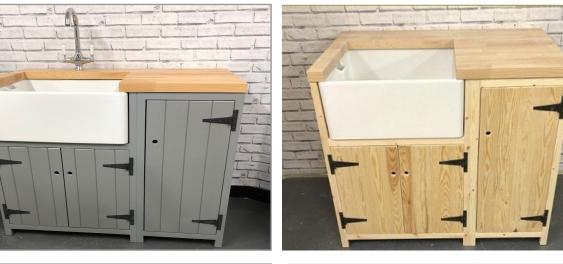

## Rustic Farmhouse Style Kitchen Base & Larder Units

AVAILABLE IN A PAINTED FINISH ADD 45% STANDARD UN-FINISHED IN COLOUR

**Cabinet** Details

Because we manufacture all units from start to finish we are able to offer Bespoke sizes on any cabinets