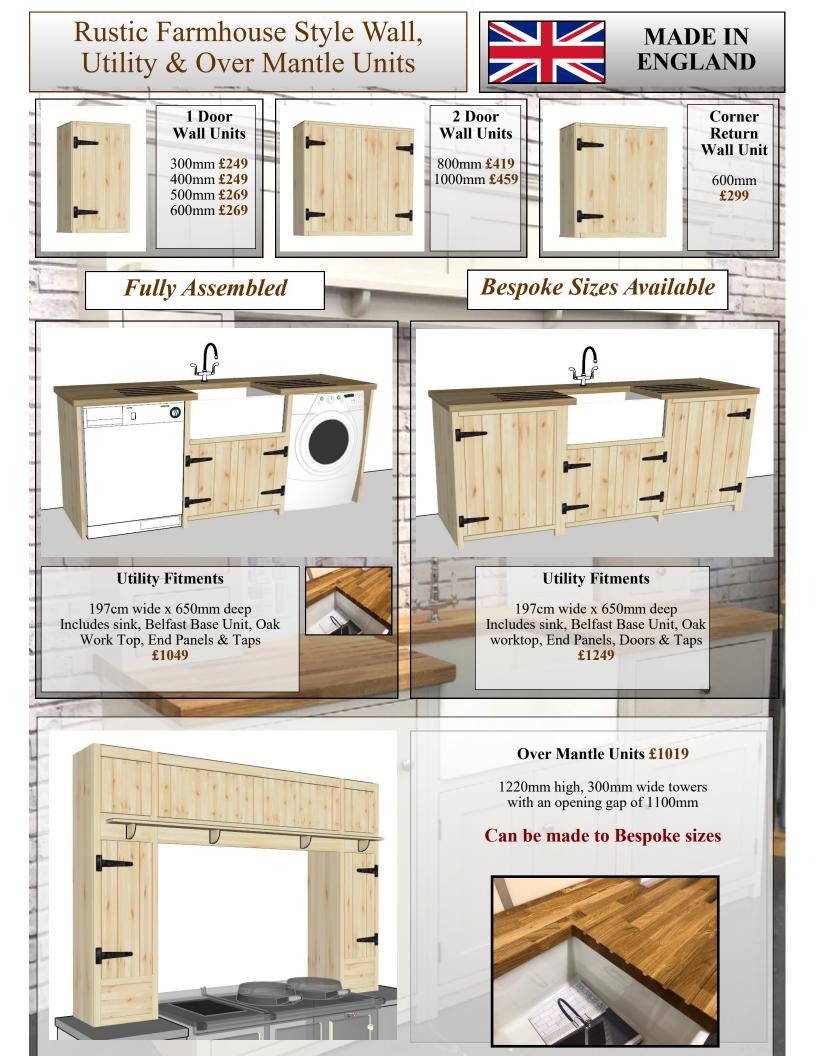

## Rustic Farmhouse Style Kitchen Base & Larder Units

AVAILABLE IN A PAINTED FINISH ADD 45% STANDARD UN-FINISHED IN COLOUR

**Cabinet** Details

## **Cabinet Construction**

- All cabinets are made from 18mm pine and are solid throughout.
- All drawer boxes are 18mm thick and the drawer bases are 9mm thick tongue & groove section.
- The backs of the cabinets are 9mm thick tongue & groove section.
  - Each cabinet is supplied with 1 adjustable shelf.
  - Base cabinets have a 70mm void at the back to aid fitting.
    - All doors are 21mm Thickness
    - All Cabinets are fully assembled

Because we manufacture all units from start to finish we are able to offer Bespoke sizes on any cabinets