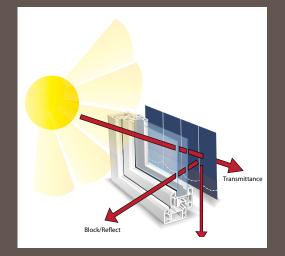

## your personal fabric **selector**

|           | 2300 mm | 127 mm | 89 mm | 63 mm | Solar Trans % | Optical Trans % | Ultraviolet<br>Protection % | Absorption % | Solar Reflection | Optical Reflectio |
|-----------|---------|--------|-------|-------|---------------|-----------------|-----------------------------|--------------|------------------|-------------------|
| Coal      |         |        |       |       | 9             | 2               | 100                         | 89           | 2                | 4                 |
| Graphite  |         |        |       |       | 9             | 6               | 100                         | 78           | 13               | 16                |
| Mist      |         |        |       |       | 7             | 3               | 100                         | 45           | 48               | 52                |
| Frost     |         |        |       |       | 16            | 15              | 100                         | 12           | 72               | 84                |
| Cherry    |         |        |       |       | 13            | 8               | 100                         | 68           | 19               | 23                |
| Lawn      |         |        |       |       | 10            | 6               | 100                         | 73           | 17               | 19                |
| Mustard   |         |        |       |       | 16            | 11              | 100                         | 41           | 43               | 49                |
| Cobalt    |         |        |       |       | 9             | 6               | 100                         | 81           | 10               | 12                |
| Surf      |         |        |       |       | 16            | 13              | 100                         | 39           | 45               | 53                |
| Tan       |         |        |       |       | 16            | 12              | 100                         | 45           | 39               | 44                |
| Sandstone |         |        |       |       | 13            | 9               | 100                         | 23           | 64               | 69                |