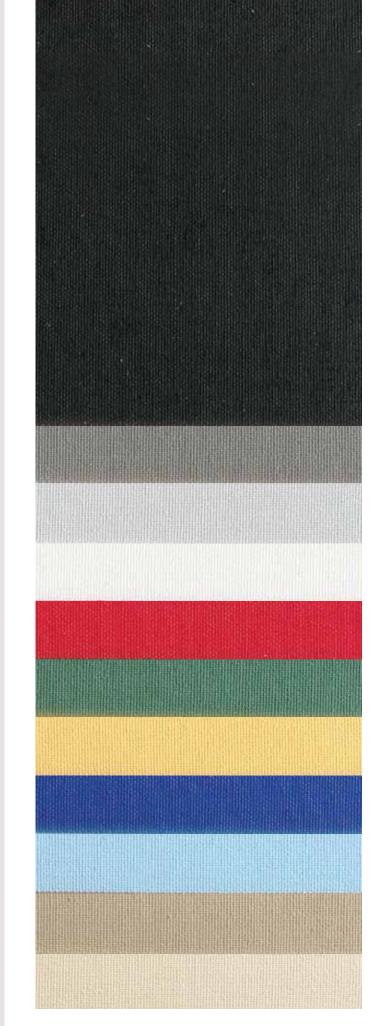

## your personal fabric **selector**

|           | 2300 mm | 127 mm | 89 mm | 63 mm | Solar Trans % | Optical Trans % | Ultraviolet<br>Protection % | Absorption % | Solar Reflection | Optical Reflectio |
|-----------|---------|--------|-------|-------|---------------|-----------------|-----------------------------|--------------|------------------|-------------------|
| Coal      |         |        |       |       | 9             | 2               | 100                         | 89           | 2                | 4                 |
| Graphite  |         |        |       |       | 9             | 6               | 100                         | 78           | 13               | 16                |
| Mist      |         |        |       |       | 7             | 3               | 100                         | 45           | 48               | 52                |
| Frost     |         |        |       |       | 16            | 15              | 100                         | 12           | 72               | 84                |
| Cherry    |         |        |       |       | 13            | 8               | 100                         | 68           | 19               | 23                |
| Lawn      |         |        |       |       | 10            | 6               | 100                         | 73           | 17               | 19                |
| Mustard   |         |        |       |       | 16            | 11              | 100                         | 41           | 43               | 49                |
| Cobalt    |         |        |       |       | 9             | 6               | 100                         | 81           | 10               | 12                |
| Surf      |         |        |       |       | 16            | 13              | 100                         | 39           | 45               | 53                |
| Tan       |         |        |       |       | 16            | 12              | 100                         | 45           | 39               | 44                |
| Sandstone |         |        |       |       | 13            | 9               | 100                         | 23           | 64               | 69                |