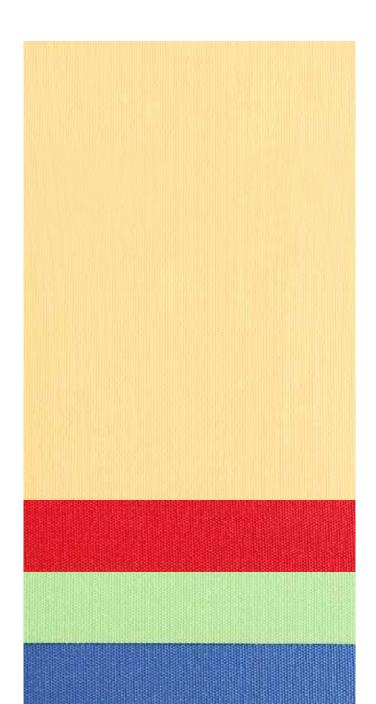

# your personal fabric **selector**

|            | 2200 mm | 127 mm | 89 mm | Solar<br>Transmittance % | Optical<br>Transmittance % | Sun Block % | Ultraviolet<br>Protection % | Absorption % | Solar Reflection % |
|------------|---------|--------|-------|--------------------------|----------------------------|-------------|-----------------------------|--------------|--------------------|
| Canary     |         |        |       | 0                        | 0                          | 100         | 100                         | 41           | 59                 |
| Ruby       |         |        |       | 0                        | 0                          | 100         | 100                         | 87           | 13                 |
| Lime       |         |        |       | 0                        | 0                          | 100         | 100                         | 53           | 47                 |
| Regis Blue |         |        |       | 0                        | 0                          | 100         | 100                         | 78           | 22                 |
| Steel      |         |        |       | 0                        | 0                          | 100         | 100                         | 40           | 60                 |
| Ash        |         |        |       | 0                        | 0                          | 100         | 100                         | 65           | 35                 |
| Charcoal   |         |        |       | 0                        | 0                          | 100         | 100                         | 95           | 5                  |
| Straw      |         |        |       | 0                        | 0                          | 100         | 100                         | 31           | 69                 |
| Chalk      |         |        |       | 0                        | 0                          | 100         | 100                         | 25           | 75                 |