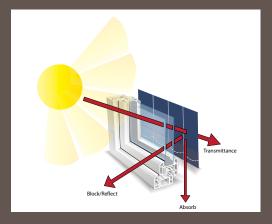

amount, the greater the efficiency.
Absorption is the amount of heat and light absorbed in the fabric. The higher the amount, the lower the efficiency.
Ultraviolet protection illustrates how protective the fabric is in protecting against ultraviolet rays. The higher the amount, the greater the effectiveness.

**Openness** illustrates the openness of the screen fabric. The higher the factor, the greater the light transmittance. One being the least and ten being the greatest.

this fabric range comes with a full LIFETIME Warranty as standard.