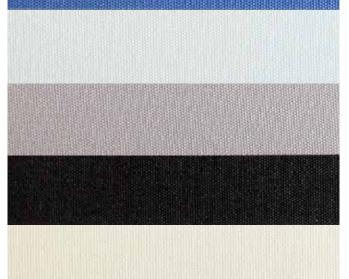

# your personal fabric **selector**

|            | 2200 mm | 127 mm | 89 mm | Solar<br>Transmittance % | Optical<br>Transmittance % | Sun Block % | Ultraviolet<br>Protection % | Absorption % | Solar Reflection % |
|------------|---------|--------|-------|--------------------------|----------------------------|-------------|-----------------------------|--------------|--------------------|
| Canary     |         |        |       | 0                        | 0                          | 100         | 100                         | 41           | 59                 |
| Ruby       |         |        |       | 0                        | 0                          | 100         | 100                         | 87           | 13                 |
| Lime       |         |        |       | 0                        | 0                          | 100         | 100                         | 53           | 47                 |
| Regis Blue |         |        |       | 0                        | 0                          | 100         | 100                         | 78           | 22                 |
| Steel      |         |        |       | 0                        | 0                          | 100         | 100                         | 40           | 60                 |
| Ash        |         |        |       | 0                        | 0                          | 100         | 100                         | 65           | 35                 |
| Charcoal   |         |        |       | 0                        | 0                          | 100         | 100                         | 95           | 5                  |
| Straw      |         |        |       | 0                        | 0                          | 100         | 100                         | 31           | 69                 |
| Chalk      |         |        |       | 0                        | 0                          | 100         | 100                         | 25           | 75                 |