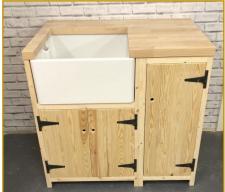

## **Rustic Farmhouse Kitchens**

Base Units

300mm 1 door **£210** 

500mm 1 door **£239** 

All Base Units are 86cm high x 59.5cm deep

600mm 1 door **£239** 

600mm 2 door **£249** 

300mm 1 drawer **£229** 

500mm 1 drawer **£259** 

600mm 1 drawer **£259** 

600mm 1 drawer 2 door **£269** 

300mm 3 drawer **£219** 

500mm 3 drawer **£249** 

600mm 3 drawer **£249** 

600mm 3 drawer Ascending **£269** 

1000mm 2 door **£289** 

600mm return (Left or Right) **£219** 

SOLID WOOD THROUGHOUT

## **Cabinet Construction**

- All cabinets are made from 18mm pine and are solid throughout.
- All drawer boxes are 18mm thick and the drawer bases are 9mm thick tongue & groove section.
  - The backs of the cabinets are 9mm thick tongue & groove section.
    - Each cabinet is supplied with 1 adjustable shelf.
  - Base cabinets have a 70mm void at the back to aid plumbing e.t.c.
    - All doors are 21mm Thickness
    - All Cabinets are fully assembled