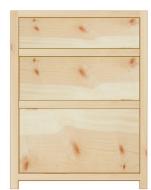

## **Rustic Farmhouse Kitchens**

Base Units

300mm 1 door **£210** 

500mm 1 door **£239** 

All Base Units are 86cm high x 59.5cm deep

600mm 1 door **£239** 

600mm 2 door **£249** 

300mm 1 drawer **£229** 

500mm 1 drawer **£259** 

600mm 1 drawer **£259** 

600mm 1 drawer 2 door **£269** 

300mm 3 drawer **£219** 

500mm 3 drawer **£249** 

600mm 3 drawer **£249** 

600mm 3 drawer Ascending **£269** 

1000mm 2 door **£289** 