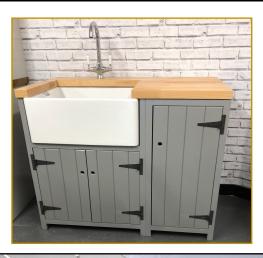

## **Rustic Farmhouse Kitchens**

Base Units

300mm 1 door **£210** 

500mm 1 door **£239** 

All Base Units are 86cm high x 59.5cm deep

600mm 1 door **£239** 

600mm 2 door **£249** 

300mm 1 drawer **£229** 

500mm 1 drawer **£259** 

600mm 1 drawer **£259** 

600mm 1 drawer 2 door **£269** 

300mm 3 drawer **£219** 

500mm 3 drawer **£249** 

600mm 3 drawer **£249** 

600mm 3 drawer Ascending **£269** 

1000mm 2 door **£289** 

600mm return (Left or Right) **£219** 

SOLID WOOD THROUGHOUT