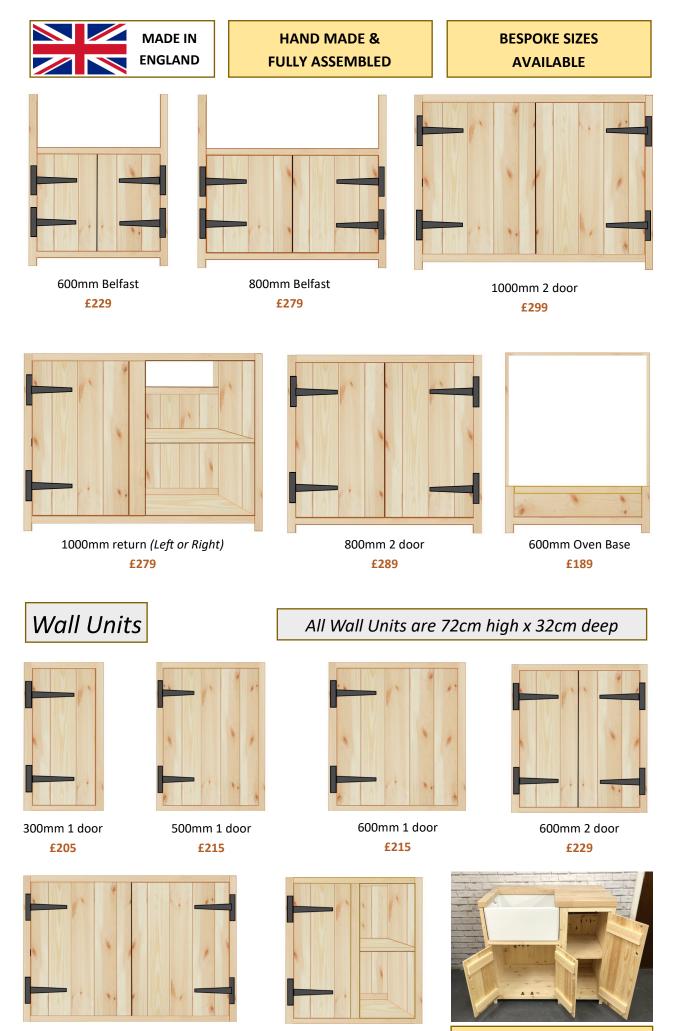

## **Rustic Farmhouse Kitchens**

Base Units

300mm 1 door **£210** 

500mm 1 door **£239** 

All Base Units are 86cm high x 59.5cm deep

600mm 1 door **£239** 

600mm 2 door **£249** 

300mm 1 drawer **£229** 

500mm 1 drawer **£259** 

600mm 1 drawer **£259** 

600mm 1 drawer 2 door **£269** 

300mm 3 drawer **£219** 

500mm 3 drawer **£249** 

600mm 3 drawer **£249** 

600mm 3 drawer Ascending **£269** 

1000mm 2 door **£289** 

600mm return (Left or Right) **£219** 

SOLID WOOD THROUGHOUT

## **Cabinet Details**

All prices shown are based on cabinets unfinished in colour

## **Cabinet Construction**

- All cabinets are made from 18mm pine and are solid throughout.
- All drawer boxes are 18mm thick and the drawer bases are 9mm thick tongue & groove section.
  - The backs of the cabinets are 9mm thick tongue & groove section.
    - Each cabinet is supplied with 1 adjustable shelf.
  - Base cabinets have a 70mm void at the back to aid plumbing e.t.c.
    - All doors are 21mm Thickness
    - All Cabinets are fully assembled

Because we manufacture all units from start to finish we are able to offer Bespoke sizes on any cabinets