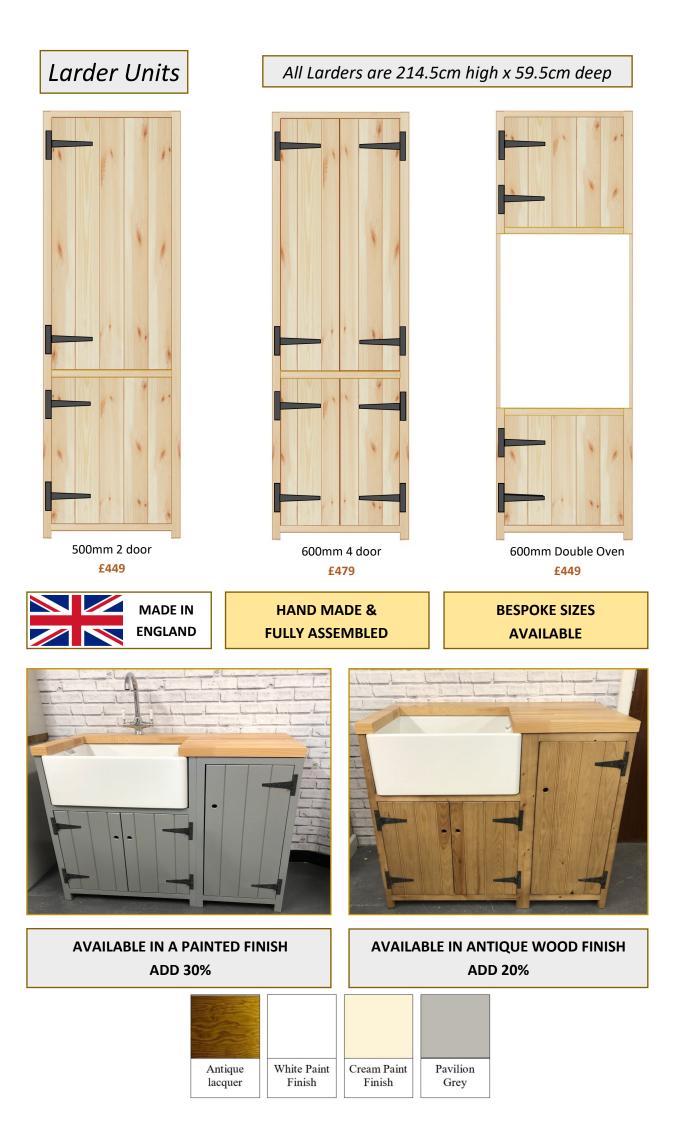

## **Rustic Farmhouse Kitchens**

Base Units

300mm 1 door **£210** 

500mm 1 door **£239** 

All Base Units are 86cm high x 59.5cm deep

600mm 1 door **£239** 

600mm 2 door **£249** 

300mm 1 drawer **£229** 

500mm 1 drawer **£259** 

600mm 1 drawer **£259** 

600mm 1 drawer 2 door **£269** 

300mm 3 drawer **£219** 

500mm 3 drawer **£249** 

600mm 3 drawer **£249** 

600mm 3 drawer Ascending **£269** 

1000mm 2 door **£289** 

600mm return (Left or Right) **£219** 

SOLID WOOD THROUGHOUT