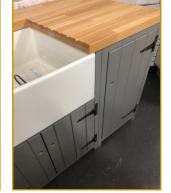

## **Rustic Farmhouse Kitchens**

Base Units

300mm 1 door **£210** 

500mm 1 door **£239** 

All Base Units are 86cm high x 59.5cm deep

600mm 1 door **£239** 

600mm 2 door **£249** 

300mm 1 drawer **£229** 

500mm 1 drawer **£259** 

600mm 1 drawer **£259** 

600mm 1 drawer 2 door **£269** 

300mm 3 drawer **£219** 

500mm 3 drawer **£249** 

600mm 3 drawer **£249** 

600mm 3 drawer Ascending **£269** 

1000mm 2 door **£289** 

600mm return (Left or Right) **£219** 

SOLID WOOD THROUGHOUT

## **Cabinet Construction**

- All cabinets are made from 18mm pine and are solid throughout.
- All drawer boxes are 18mm thick and the drawer bases are 9mm thick tongue & groove section.
  - The backs of the cabinets are 9mm thick tongue & groove section.
    - Each cabinet is supplied with 1 adjustable shelf.
  - Base cabinets have a 70mm void at the back to aid plumbing e.t.c.
    - All doors are 21mm Thickness
    - All Cabinets are fully assembled