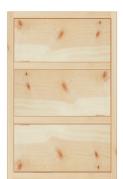

## **Rustic Farmhouse Kitchens**

Base Units

300mm 1 door **£210** 

500mm 1 door **£239** 

All Base Units are 86cm high x 59.5cm deep

600mm 1 door **£239** 

600mm 2 door **£249** 

300mm 1 drawer **£229** 

500mm 1 drawer **£259** 

600mm 1 drawer **£259** 

600mm 1 drawer 2 door **£269** 

300mm 3 drawer **£219** 

500mm 3 drawer **£249** 

600mm 3 drawer **£249** 

600mm 3 drawer Ascending **£269** 

1000mm 2 door **£289** 