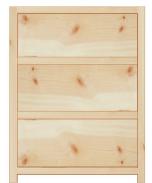

## **Rustic Farmhouse Kitchens**

Base Units

300mm 1 door **£210** 

500mm 1 door **£239** 

All Base Units are 86cm high x 59.5cm deep

600mm 1 door **£239** 

600mm 2 door **£249** 

300mm 1 drawer **£229** 

500mm 1 drawer **£259** 

600mm 1 drawer **£259** 

600mm 1 drawer 2 door **£269** 

300mm 3 drawer **£219** 

500mm 3 drawer **£249** 

600mm 3 drawer **£249** 

600mm 3 drawer Ascending **£269** 

1000mm 2 door **£289** 