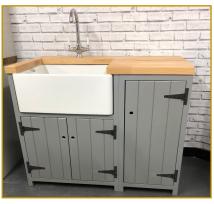

## **Rustic Farmhouse Kitchens**

Base Units

300mm 1 door **£210** 

500mm 1 door **£239** 

All Base Units are 86cm high x 59.5cm deep

600mm 1 door **£239** 

600mm 2 door **£249** 

300mm 1 drawer **£229** 

500mm 1 drawer **£259** 

600mm 1 drawer **£259** 

600mm 1 drawer 2 door **£269** 

300mm 3 drawer **£219** 

500mm 3 drawer **£249** 

600mm 3 drawer **£249** 

600mm 3 drawer Ascending **£269** 

1000mm 2 door **£289** 

600mm return (Left or Right) **£219** 

SOLID WOOD THROUGHOUT

## **Cabinet Construction**

- All cabinets are made from 18mm pine and are solid throughout.
- All drawer boxes are 18mm thick and the drawer bases are 9mm thick tongue & groove section.
  - The backs of the cabinets are 9mm thick tongue & groove section.
    - Each cabinet is supplied with 1 adjustable shelf.
  - Base cabinets have a 70mm void at the back to aid plumbing e.t.c.
    - All doors are 21mm Thickness
    - All Cabinets are fully assembled