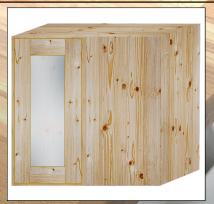

#### 1 Door Glazed Wall Units

300mm £129 400mm £129 500mm £139 600mm £139

2 Door Wall Units 1000mm £169

2 Door Glazed Units 1000mm £219

Bespoke Sizes Available

Corner Return Wall Units 600mm £159

Corner Return Glazed Wall Units 600mm £189

### All Wall units are 72cm high x 320mm deep