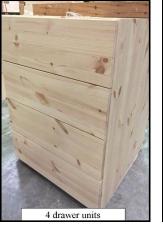

# Solid Pine Kitchen Base & Larder Units, Overlay Style



# Solid Pine Kitchen Base & Larder Units, Overlay Style



Double Oven Units

600mm **£299** 



#### 1 Door Wall Units

300mm **£99** 400mm **£99** 500mm **£109** 600mm **£109** 



#### 1 Door Glazed Wall Units

300mm £129 400mm £129 500mm £139 600mm £139



2 Door Wall Units 1000mm £169



2 Door Glazed Units 1000mm £219





Bespoke Sizes Available



Corner Return Wall Units 600mm £159



Corner Return Glazed Wall Units 600mm £189



Bridging Unit (300mm high) 600mm £149

### All Wall units are 72cm high x 320mm deep



# **Integrated Doors**450mm **£59**600mm **£69**



#### **End panels**

Base Unit £65 Wall Unit £45















Bespoke Sizes Available on all units



MADE IN ENGLAND













# Cabinet Details & Options

## All prices shown are based on cabinets unfinished in colour

#### **Cabinet Construction**

- All cabinets are made from 18mm pine and are solid throughout.
- All drawer boxes are 18mm thick and the drawer bases are 9mm thick tongue & groove section.
  - The backs of the cabinets are 9mm thick tongue & groove section.
    - Each cabinet is supplied with 1 adjustable shelf.
  - Base cabinets have a 70mm void at the back to aid plumbing e.t.c.
    - All doors are 21mm Thickness.
    - Adjustable legs supplied with all base cabinets.

All cabinets are fully assembled but delivered with the doors un-attached for ease of installation.

Because we manufacture all units from start to finish we are able to offer Bespoke sizes on any cabinet.

#### Optional Extra