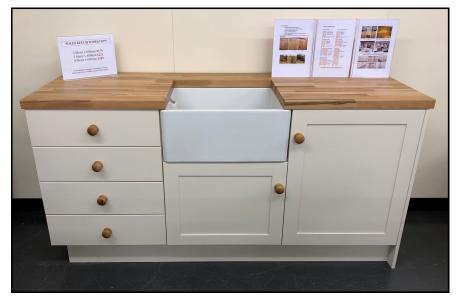

#### **Cabinet Construction**

- All cabinets are made from 18mm pine and are solid throughout.
- All drawer boxes are 18mm thick and the drawer bases are 9mm thick tongue & groove section.
  - The backs of the cabinets are 9mm thick tongue & groove section.
    - Each cabinet is supplied with 1 adjustable shelf.
  - Base cabinets have a 70mm void at the back to aid plumbing e.t.c.
    - All doors are 21mm Thickness.
    - Adjustable legs supplied with all base cabinets.

All cabinets are fully assembled but delivered with the doors un-attached for ease of installation.

Because we manufacture all units from start to finish we are able to offer Bespoke sizes on any cabinet.