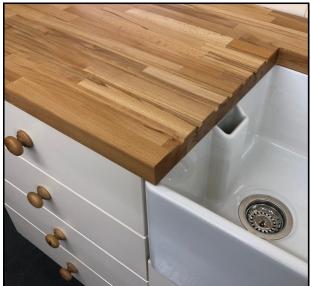

# Solid Pine Kitchen Base & Larder Units, Overlay Style



# Solid Pine Kitchen Base & Larder Units, Overlay Style



Double Oven Units

600mm **£299** 



#### 1 Door Wall Units

300mm **£99** 400mm **£99** 500mm **£109** 600mm **£109** 



#### 1 Door Glazed Wall Units

300mm £129 400mm £129 500mm £139 600mm £139



2 Door Wall Units 1000mm £169



2 Door Glazed Units 1000mm £219





Bespoke Sizes Available



Corner Return Wall Units 600mm £159



Corner Return Glazed Wall Units 600mm £189



Bridging Unit (300mm high) 600mm £149

### All Wall units are 72cm high x 320mm deep



# **Integrated Doors**450mm **£59**600mm **£69**



#### **End panels**

Base Unit £65 Wall Unit £45















Bespoke Sizes Available on all units



MADE IN ENGLAND













# Cabinet Details & Options

## All prices shown are based on cabinets unfinished in colour

#### **Cabinet Construction**

- All cabinets are made from 18mm pine and are solid throughout.
- All drawer boxes are 18mm thick and the drawer bases are 9mm thick tongue & groove section.
  - The backs of the cabinets are 9mm thick tongue & groove section.
    - Each cabinet is supplied with 1 adjustable shelf.
  - Base cabinets have a 70mm void at the back to aid plumbing e.t.c.
    - All doors are 21mm Thickness.
    - Adjustable legs supplied with all base cabinets.

All cabinets are fully assembled but delivered with the doors un-attached for ease of installation.

Because we manufacture all units from start to finish