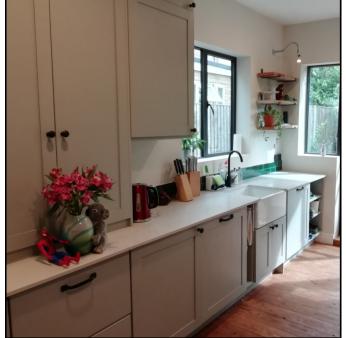

# Solid Pine Kitchen Base & Larder Units, Overlay Style



# Solid Pine Kitchen Base & Larder Units, Overlay Style



Double Oven Units

600mm **£299** 



#### 1 Door Wall Units

300mm **£99** 400mm **£99** 500mm **£109** 600mm **£109** 



#### 1 Door Glazed Wall Units

300mm £129 400mm £129 500mm £139 600mm £139



2 Door Wall Units 1000mm £169



2 Door Glazed Units 1000mm £219





Bespoke Sizes Available



Corner Return Wall Units 600mm £159



Corner Return Glazed Wall Units 600mm £189



Bridging Unit (300mm high) 600mm £149

### All Wall units are 72cm high x 320mm deep



# **Integrated Doors**450mm **£59**600mm **£69**



#### **End panels**

Base Unit £65 Wall Unit £45















Bespoke Sizes Available on all units



MADE IN ENGLAND













# Cabinet Details & Options

## All prices shown are based on cabinets unfinished in colour

#### **Cabinet Construction**

- All cabinets are made from 18mm pine and are solid throughout.
- All drawer boxes are 18mm thick and the drawer bases are 9mm thick tongue & groove section.
  - The backs of the cabinets are 9mm thick tongue & groove section.
    - Each cabinet is supplied with 1 adjustable shelf.
  - Base cabinets have a 70mm void at the back to aid plumbing e.t.c.
    - All doors are 21mm Thickness.
    - Adjustable legs supplied with all base cabinets.

All cabinets are fully assembled but delivered with the doors un-attached for ease of installation.

Because we manufacture all units from start to f