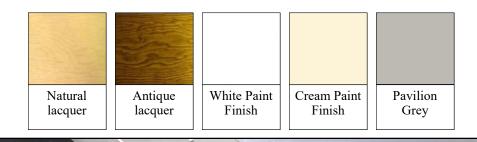

## All prices shown are based on cabinets unfinished in colour

#### Optional Extras

Natural Lacquer / Antique Finish + 25%

Painted finish of White, Cream or Grey + 35%

Any Farrow & Ball colour + £49 (up to 6 units)