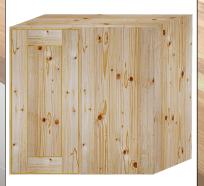

#### 1 Door Wall Units

300mm **£99** 400mm **£99** 500mm **£109** 600mm **£109** 

Bridging Unit (300mm high) 600mm £149