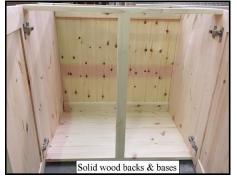

#### **Cabinet Construction**

- All cabinets are made from 18mm pine and are solid throughout.
- All drawer boxes are 18mm thick and the drawer bases are 9mm thick tongue & groove section.
  - The backs of the cabinets are 9mm thick tongue & groove section.
    - Each cabinet is supplied with 1 adjustable shelf.
  - Base cabinets have a 70mm void at the back to aid plumbing e.t.c.
    - All doors are 21mm Thickness.
    - Adjustable legs supplied with all base cabinets.