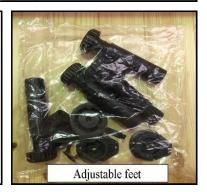

#### **Cabinet Construction**

- All cabinets are made from 18mm pine and are solid throughout.
- All drawer boxes are 18mm thick and the drawer bases are 9mm thick tongue & groove section.
  - The backs of the cabinets are 9mm thick tongue & groove section.
    - Each cabinet is supplied with 1 adjustable shelf.
  - Base cabinets have a 70mm void at the back to aid plumbing e.t.c.
    - All doors are 21mm Thickness.
    - Adjustable legs supplied with all base cabinets.