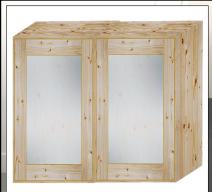

#### 1 Door Glazed Wall Units

300mm £129 400mm £129 500mm £139 600mm £139

2 Door Wall Units 1000mm £169

2 Door Glazed Units 1000mm £219

Bespoke Sizes Available

Corner Return Wall Units 600mm £159

Corner Return Glazed Wall Units 600mm £189