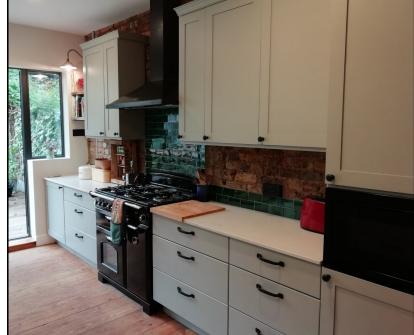

# Solid Pine Kitchen Base & Larder Units, Overlay Style



# Solid Pine Kitchen Base & Larder Units, Overlay Style



Double Oven Units

600mm **£299** 



#### 1 Door Wall Units

300mm **£99** 400mm **£99** 500mm **£109** 600mm **£109** 



#### 1 Door Glazed Wall Units

300mm £129 400mm £129 500mm £139 600mm £139



2 Door Wall Units 1000mm £169



2 Door Glazed Units 1000mm £219





Bespoke Sizes Available



Corner Return Wall Units 600mm £159



Corner Return Glazed Wall Units 600mm £189



Bridging Unit (300mm high) 600mm £149

### All Wall units are 72cm high x 320mm deep



# **Integrated Doors**450mm **£59**600mm **£69**



#### **End panels**

Base Unit £65 Wall Unit £45















Bespoke Sizes Available on all units



MADE IN ENGLAND













# Cabinet Details & Options

## All prices shown are based on cabinets unfinished in colour

#### **Cabinet Construction**

- All cabinets are made from 18mm pine and are solid throughout.
- All drawer boxes are 18mm thick and the drawer bases are 9mm thick tongue & groove section.
  - The backs of the cabinets are 9mm thick tongue & groove section.
    - Each cabinet is supplied with 1 adjustable shelf.
  - Base cabinets have a 70mm void at the back to aid plumbing e.t.c.
    - All doors are 21mm Thickness.
    - Adjustable legs supplied with all base cabinets.

All cabinets are fully assembled but delivered with the doors un-attached for ease of installation.

Because we manufacture all units from start to fin