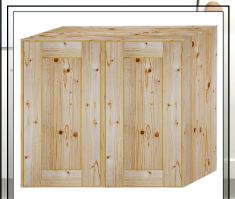

#### 1 Door Wall Units

300mm **£99** 400mm **£99** 500mm **£109** 600mm **£109** 

#### 1 Door Glazed Wall Units

300mm £129 400mm £129 500mm £139 600mm £139

2 Door Wall Units 1000mm £169

2 Door Glazed Units 1000mm £219

Bespoke Sizes Available

Corner Return Wall Units 600mm £159

Corner Return Glazed Wall Units 600mm £189