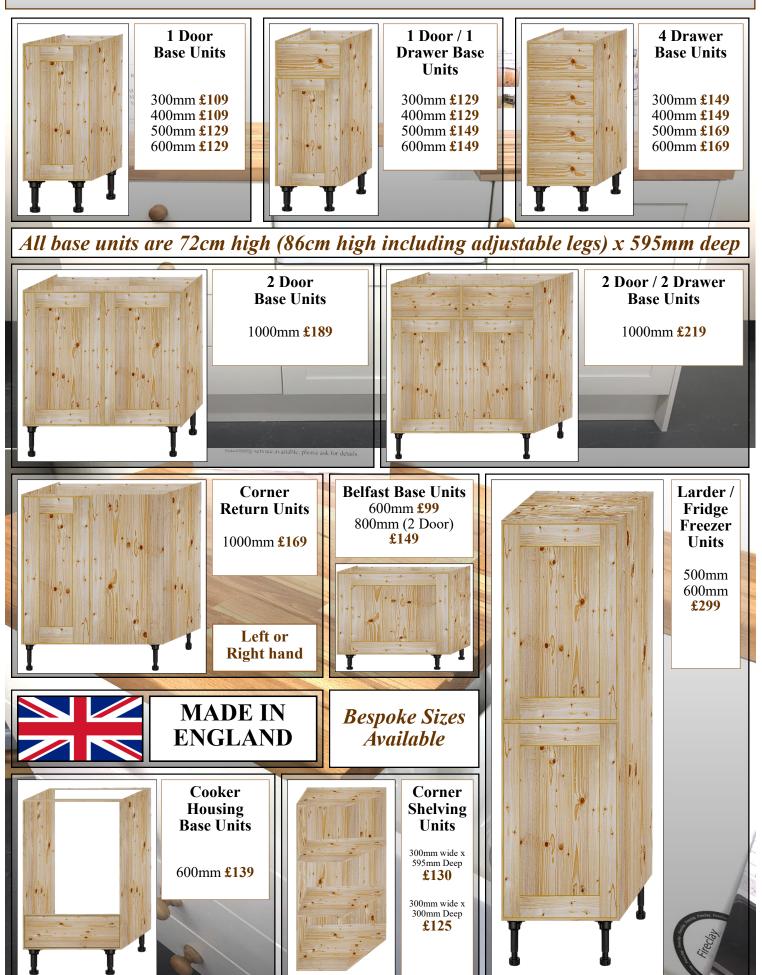

# Solid Pine Kitchen Base & Larder Units, Overlay Style

Double Oven Units

600mm **£299** 