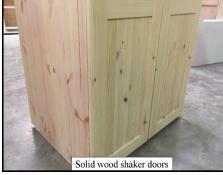

#### **Cabinet Construction**

- All cabinets are made from 18mm pine and are solid throughout.
- All drawer boxes are 18mm thick and the drawer bases are 9mm thick tongue & groove section.
  - The backs of the cabinets are 9mm thick tongue & groove section.
    - Each cabinet is supplied with 1 adjustable shelf.
  - Base cabinets have a 70mm void at the back to aid plumbing e.t.c.
    - All doors are 21mm Thickness.
    - Adjustable legs supplied with all base cabinets.