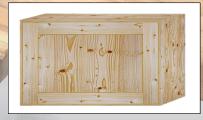

# Solid Pine Kitchen Base & Larder Units, Overlay Style



# Solid Pine Kitchen Base & Larder Units, Overlay Style



Double Oven Units

600mm **£299** 



#### 1 Door Wall Units

300mm **£99** 400mm **£99** 500mm **£109** 600mm **£109** 



#### 1 Door Glazed Wall Units

300mm £129 400mm £129 500mm £139 600mm £139



2 Door Wall Units 1000mm £169



2 Door Glazed Units 1000mm £219





Bespoke Sizes Available



Corner Return Wall Units 600mm £159



Corner Return Glazed Wall Units 600mm £189



Bridging Unit (300mm high) 600mm £149

### All Wall units are 72cm high x 320mm deep



# **Integrated Doors**450mm **£59**600mm **£69**



#### **End panels**

Base Unit £65 Wall Unit £45















Bespoke Sizes Available on all units



MADE IN ENGLAND













# Cabinet Details & Options

## All prices shown are based on cabinets unfinished in colour

#### **Cabinet Construction**

- All cabinets are made from 18mm pine and are solid throughout.
- All drawer boxes are 18mm thick and the drawer bases are 9mm thick tongue & groove section.
  - The backs of the cabinets are 9mm thick tongue & groove section.
    - Each cabinet is supplied with 1 adjustable shelf.
  - Base cabinets have a 70mm void at the back to aid plumbing e.t.c.
    - All doors are 21mm Thickness.
    - Adjus