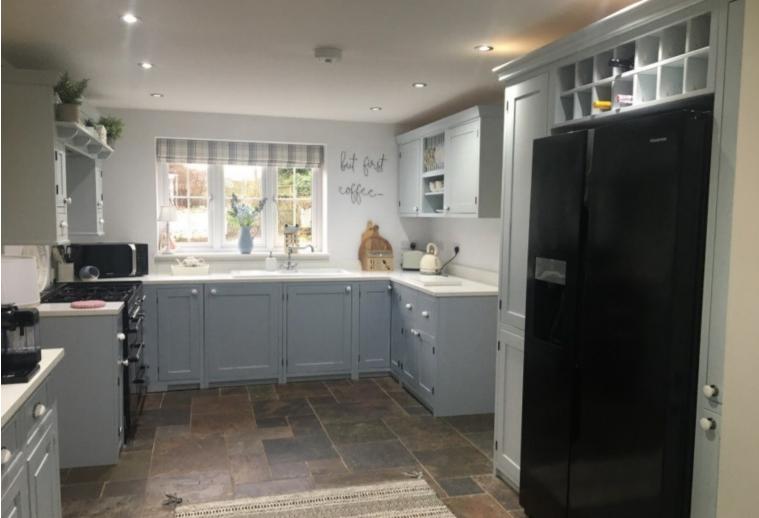

Because we manufacture all units from start to finish we are able to offer Bespoke sizes on any cabinets

Standard paint colours are White, Cream or Pavilion grey

Any Farrow & ball colour can be done for an additional £49 (up to 6 units)