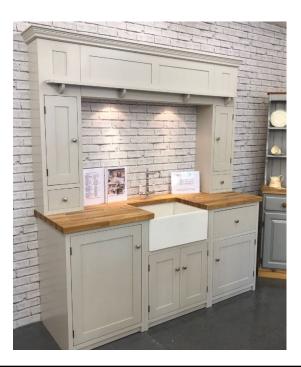

## Country Style Painted Kitchen Base & Larder Units

## **Cabinet Construction**

**Cabinet** Details

- All cabinets are made from 18mm pine and are solid throughout.
- All drawer boxes are 18mm thick and the drawer bases are 9mm thick tongue & groove section.
  - The backs of the cabinets are 9mm thick tongue & groove section.
    - Each cabinet is supplied with 1 adjustable shelf.
  - Base cabinets have a 70mm void at the back to aid plumbing e.t.c.
    - All doors are 21mm Thickness
    - All Cabinets are fully assembled

Because we manufacture all units from start to finish we are able to offer Bespoke sizes on any cabinets

Standard paint colours are White, Cream or Pavilion grey

Any Farrow & ball colour can be done for an additional £49 (up to 6 units)