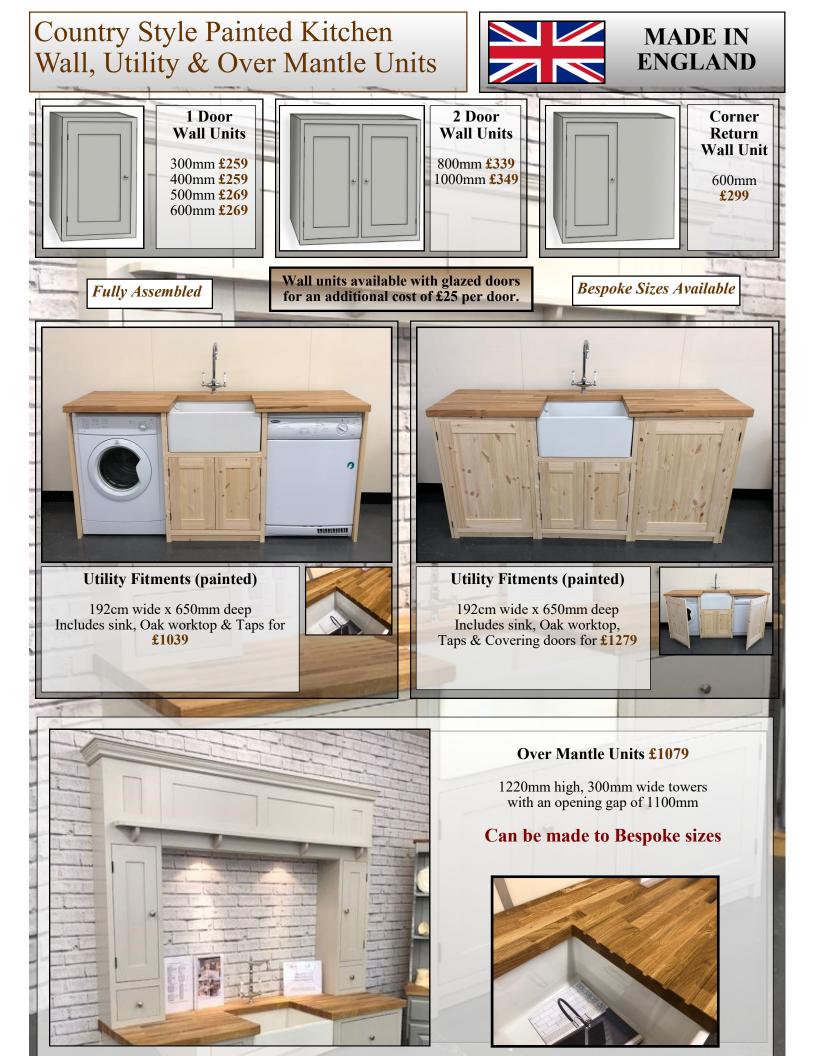

## Country Style Painted Kitchen Base & Larder Units

## **Cabinet Construction**

**Cabinet** Details

- All cabinets are made from 18mm pine and are solid throughout.
- All drawer boxes are 18mm thick and the drawer bases are 9mm thick tongue & groove section.
  - The backs of the cabinets are 9mm thick tongue & groove section.
    - Each cabinet is supplied with 1 adjustable shelf.
  - Base cabinets have a 70mm void at the back to aid plumbing e.t.c.
    - All doors are 21mm Thickness
    - All Cabinets are fully assembled