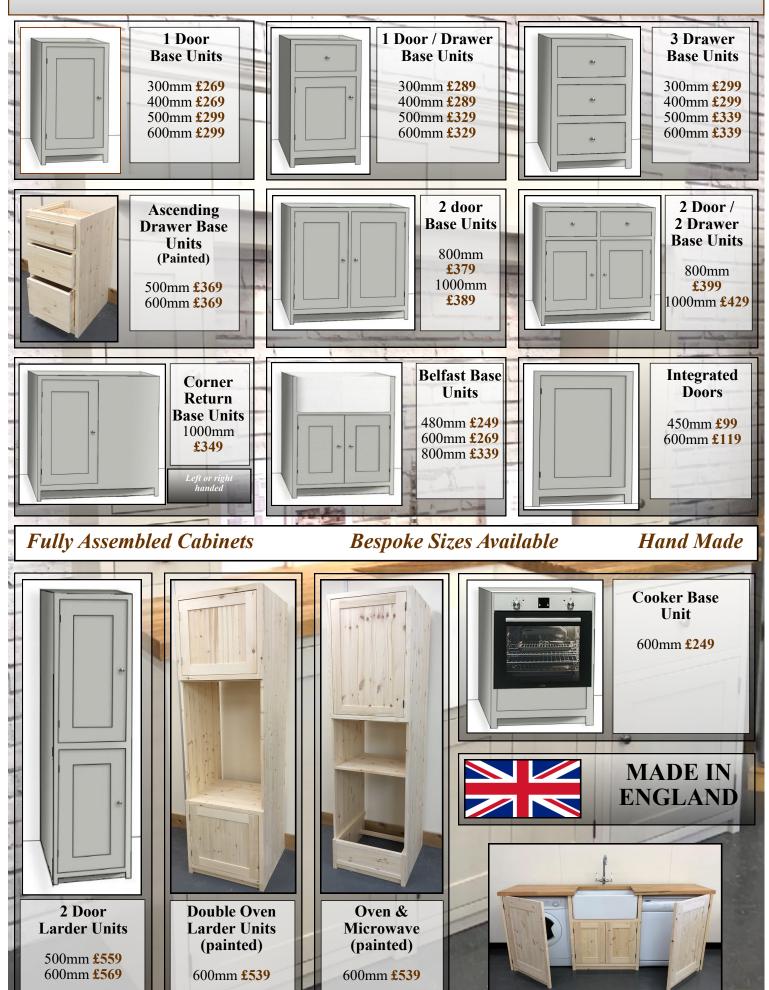

## Country Style Painted Kitchen Base & Larder Units

## **Cabinet Construction**

**Cabinet** Details

- All cabinets are made from 18mm pine and are solid throughout.
- All drawer boxes are 18mm thick and the drawer bases are 9mm thick tongue & groove section.
  - The backs of the cabinets are 9mm thick tongue & groove section.
    - Each cabinet is supplied with 1 adjustable shelf.
  - Base cabinets have a 70mm void at the back to aid plumbing e.t.c.
    - All doors are 21mm Thickness
    - All Cabinets are fully assembled