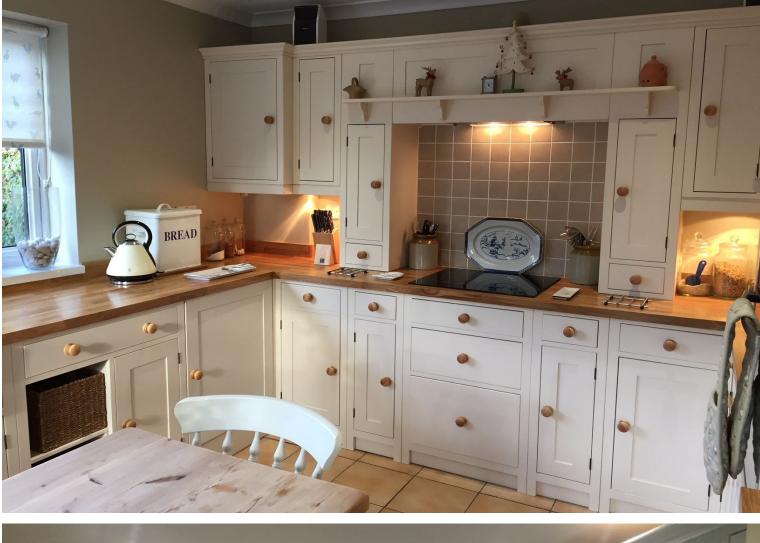

Because we manufacture all units from start to finish we are able to offer Bespoke sizes on any cabinets

Standard paint colours are White, Cream or Pavilion grey

Any Farrow & ball colour can be done for an additional £49 (up to 6 units)