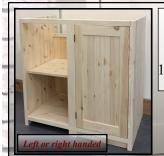

Belfast Base Units

480mm **£185** 600mm **£195** 800mm **£249** 

Integrated Doors

450mm **£70** 600mm **£85** 

Bespoke Sizes Available

Hand Made

2 Door Larder Units

500mm **£409** 600mm **£419** 