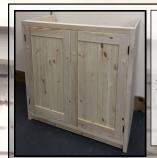

## Solid Wood Traditional Kitchen Base & Larder Units

1 Door Base Units

300mm £195 400mm £195 500mm £219 600mm £219