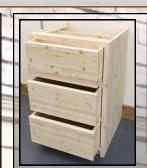

#### 3 Drawer Base Units

300mm **£219** 400mm **£219** 500mm **£249** 600mm **£249** 