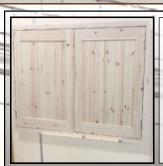

600mm £239



#### 3 Drawer Base Units

300mm **£219** 400mm **£219** 500mm **£249** 600mm **£249** 



#### Ascending Drawer Base Units

500mm **£269** 600mm **£269** 



2 door Base Units

800mm **£279** 1000mm **£289** 



2 Door / 2 Drawer Base Units

800mm **£299** 1000mm **£315** 



Corner Return Base Units 1000mm £259



Belfast Base Units

480mm **£185** 600mm **£195** 800mm **£249** 



Integrated Doors

450mm **£70** 600mm **£85** 



Bespoke Sizes Available

Hand Made



2 Door Larder Units

500mm **£409** 600mm **£419** 



Double Oven Larder Units

600mm **£399** 



Oven & Microwave Units

600mm **£399** 



### Solid Wood Traditional Kitchen Wall, Utility & Over Mantle Units



### **MADE IN ENGLAND**



#### 1 Door Wall Units

300mm £189 400mm £189 500mm £195 600mm £195



#### 2 Door Wall Units

800mm £249 1000mm £259



#### **Corner Return** Wall Unit

600mm £219



Wall units available with glazed doors for an additional cost of £25 per door.

Bespoke Sizes Available



#### **Utility Fitments**

192cm wide x 650mm deep Includes sink, Oak worktop & Taps for

Available as just Belfast cabinet & 2 end panels for £299



#### **Utility Fitments**

192cm wide x 650mm deep Includes sink, Oak worktop, Taps & Covering doors for £1099



# Over Mantle Units £799 1220mm high, 300mm wide towers with an opening gap of 1100mm

Can be made to Bespoke sizes