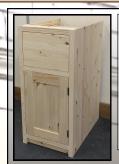

## Solid Wood Traditional Kitchen Base & Larder Units



1 Door Base Units

300mm £195 400mm £195 500mm £219 600mm £219



#### 1 Door / Drawer Base Units

300mm £215 400mm £215 500mm £239 600mm £239



#### 3 Drawer Base Units

300mm **£219** 400mm **£219** 500mm **£249** 600mm **£249** 



#### Ascending Drawer Base Units

500mm **£269** 600mm **£269** 



2 door Base Units

800mm **£279** 1000mm **£289** 



2 Door / 2 Drawer Base Units

800mm **£299** 1000mm **£315** 



Corner Return Base Units 1000mm £259



Belfast Base Units

480mm **£185** 600mm **£195** 800mm **£249** 



Integrated Doors

450mm **£70** 600mm **£85** 



Bespoke Sizes Available

Hand Made



2 Door Larder Units

500mm **£409** 600mm **£419** 



Double Oven Larder Units

600mm **£399** 



Oven & Microwave Units

600mm **£399** 



### Solid Wood Traditional Kitchen Wall, Utility & Over Mantle Units



### **MADE IN ENGLAND**



##