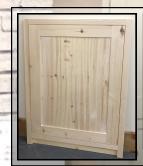

## Solid Wood Traditional Kitchen Base & Larder Units

1 Door Base Units

300mm £195 400mm £195 500mm £219 600mm £219