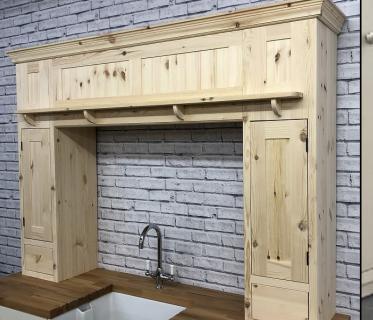

# Over Mantle Units £799 1220mm high, 300mm wide towers with an opening gap of 1100mm

Can be made to Bespoke sizes