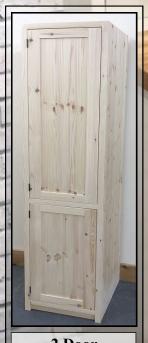

Belfast Base Units

480mm **£185** 600mm **£195** 800mm **£249** 

Integrated Doors

450mm **£70** 600mm **£85** 

Bespoke Sizes Available

Hand Made

2 Door Larder Units

500mm **£409** 600mm **£419** 