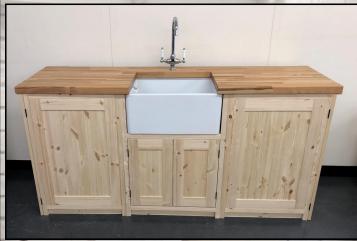

#### **Utility Fitments**

192cm wide x 650mm deep Includes sink, Oak worktop, Taps & Covering doors for £1099