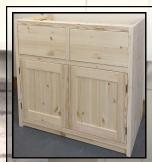

#### 3 Drawer Base Units

300mm **£219** 400mm **£219** 500mm **£249** 600mm **£249** 

#### Ascending Drawer Base Units

500mm **£269** 600mm **£269** 

2 door Base Units

800mm **£279** 1000mm **£289** 

2 Door / 2 Drawer Base Units

800mm **£299** 1000mm **£315** 

Corner Return Base Units 1000mm £259