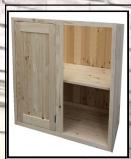

219** 400mm **£219** 500mm **£249** 600mm **£249** 



#### Ascending Drawer Base Units

500mm **£269** 600mm **£269** 



2 door Base Units

800mm **£279** 1000mm **£289** 



2 Door / 2 Drawer Base Units

800mm **£299** 1000mm **£315** 



Corner Return Base Units 1000mm £259



Belfast Base Units

480mm **£185** 600mm **£195** 800mm **£249** 



Integrated Doors

450mm **£70** 600mm **£85** 



Bespoke Sizes Available

Hand Made



2 Door Larder Units

500mm **£409** 600mm **£419** 



Double Oven Larder Units

600mm **£399** 



Oven & Microwave Units

600mm **£399** 



### Solid Wood Traditional Kitchen Wall, Utility & Over Mantle Units



### **MADE IN ENGLAND**



#### 1 Door Wall Units

300mm £189 400mm £189 500mm £195 600mm £195



#### 2 Door Wall Units

800mm £249 1000mm £259



#### **Corner Return** Wall Unit

600mm £219



Wall units available with glazed doors for an additional cost of £25 per door.

Bespoke Sizes Available



#### **Utility Fitments**

192cm wide x 650mm deep Includes sink, Oak worktop & Taps for

Available as just Belfast cabinet & 2 end panels for £299



#### **Utility Fitments**

192cm wide x 650mm deep Includes sink, Oak worktop, Taps & Covering doors for £1099



# Over Mantle Units £799 1220mm high, 300mm wide towers with an opening gap of 1100mm

Can be made to Bespoke sizes