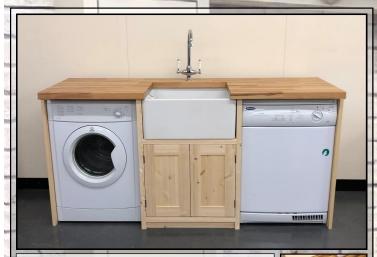

#### **Utility Fitments**

192cm wide x 650mm deep Includes sink, Oak worktop & Taps for

Available as just Belfast cabinet & 2 end panels for £299