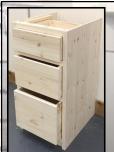

#### 3 Drawer Base Units

300mm **£219** 400mm **£219** 500mm **£249** 600mm **£249** 