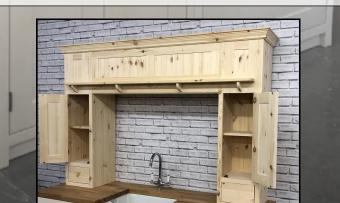

# Over Mantle Units £799 1220mm high, 300mm wide towers with an opening gap of 1100mm

Can be made to Bespoke sizes