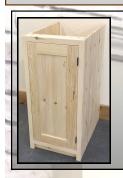

## Solid Wood Traditional Kitchen Base & Larder Units

1 Door Base Units

300mm £195 400mm £195 500mm £219 600mm £219