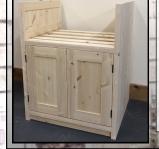

## Solid Wood Traditional Kitchen Base & Larder Units



1 Door Base Units

300mm £195 400mm £195 500mm £219 600mm £219



#### 1 Door / Drawer Base Units

300mm £215 400mm £215 500mm £239 600mm £239



#### 3 Drawer Base Units

300mm **£219** 400mm **£219** 500mm **£249** 600mm **£249** 



#### Ascending Drawer Base Units

500mm **£269** 600mm **£269** 



2 door Base Units

800mm **£279** 1000mm **£289** 



2 Door / 2 Drawer Base Units

800mm **£299** 1000mm **£315** 



Corner Return Base Units 1000mm £259



Belfast Base Units

480mm **£185** 600mm **£195** 800mm **£249** 



Integrated Doors

450mm **£70** 600mm **£85** 



Bespoke Sizes Available

Hand Made



2 Door Larder Units

500mm **£409** 600mm **£419** 



Double Oven Larder Units

600mm **£399** 



Oven & Microwave Units

600mm **£399** 



### Solid Wood Traditional Kitchen Wall, Utility & Over Mantle Units



### **MADE IN ENGLAND**



#### 1 Door Wall Units

300mm £189 400mm £189 500mm £195 600mm £195



#### 2 Door Wall Units

800mm £249 1000mm £259



#### **Corner Return** Wall Unit

600mm £219



Wall units available with glazed doors for an additional cost of £25 per door.

Bespoke Sizes Available



#### **Utility Fitments**

192cm wide x 650mm deep Includes sink, Oak worktop & Taps for

Available as just Belfast cabinet