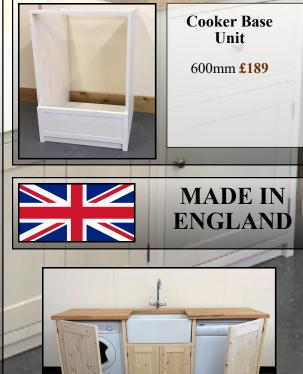

Belfast Base Units

480mm **£185** 600mm **£195** 800mm **£249** 

Integrated Doors

450mm **£70** 600mm **£85** 

Bespoke Sizes Available

Hand Made

2 Door Larder Units

500mm **£409** 600mm **£419** 