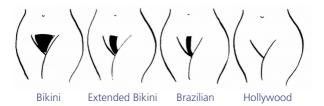

| Bikini Wax                | £11 |
|---------------------------|-----|
| Extended Bikini Wax       | £14 |
| Brazilian                 | £16 |
| Hollywood First Treatment | £34 |
| Hollywood Maintenance     | £28 |