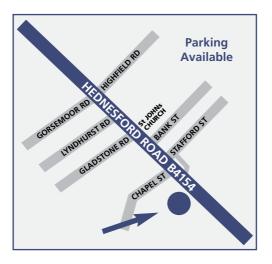

In a rush - Gift vouchers can be purchased via our website.

111 Hednesford Road Heath Hayes Cannock Staffordshire WS12 3HL Tel: 01543 450799 Email: enquiries@tonicdayspa.co.uk

www.tonicdayspa.co.uk

Download our app, sign up for our monthly newsletters, friend us on Facebook, check out our website or just give us a call to find out about our monthly offers and competitions.