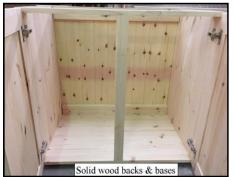

### **Cabinet Construction**

- All cabinets are made from 18mm pine and are solid throughout.
- All drawer boxes are 18mm thick and the drawer bases are 9mm thick tongue & groove section.
  - The backs of the cabinets are 9mm thick tongue & groove section.
    - Each cabinet is supplied with 1 adjustable shelf.
  - Base cabinets have a 70mm void at the back to aid plumbing e.t.c.
    - All doors are 21mm Thickness.
    - Adjustable legs supplied with all base cabinets.
      - All hinges and pine handles supplied.