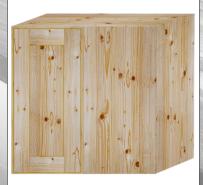

# Solid Pine Kitchen Base & Larder Units, Overlay Style

Double Oven Units

600mm **£279** 

1 Door Wall Units

300mm **£85** 400mm **£85** 500mm **£95** 600mm **£95** 

## All Wall units are 72cm high x 320mm deep

**Doors** 450mm **£55** 600mm **£65** 