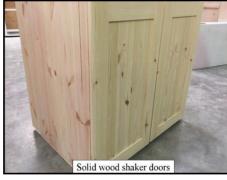

### **Cabinet Construction**

- All cabinets are made from 18mm pine and are solid throughout.
- All drawer boxes are 18mm thick and the drawer bases are 9mm thick tongue & groove section.
  - The backs of the cabinets are 9mm thick tongue & groove section.
    - Each cabinet is supplied with 1 adjustable shelf.
  - Base cabinets have a 70mm void at the back to aid plumbing e.t.c.
    - All doors are 21mm Thickness.
    - Adjustable legs supplied with all base cabinets.
      - All hinges and pine handles supplied.