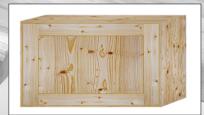

#### 1 Door Glazed Wall Units

300mm £125 400mm £125 500mm £135 600mm £135

2 Door Wall Units 1000mm £149

2 Door Glazed Units 1000mm £179

Bespoke Sizes
Available

Corner Return Wall Units 600mm £139

Corner Return Glazed Wall Units 600mm £165

Bridging Unit (300mm high) 600mm £139