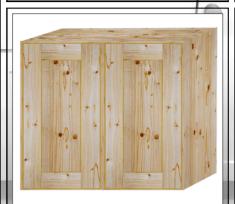

#### 1 Door Glazed Wall Units

300mm £125 400mm £125 500mm £135 600mm £135

2 Door Wall Units 1000mm £149

2 Door Glazed Units 1000mm £179

Bespoke Sizes
Available

Corner Return Wall Units 600mm £139

Corner Return Glazed Wall Units 600mm £165

Bridging Unit (300mm high) 600mm £139