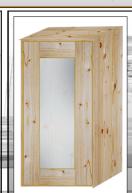

#### 1 Door Glazed Wall Units

300mm £125 400mm £125 500mm £135 600mm £135

2 Door Wall Units 1000mm £149

2 Door Glazed Units 1000mm £179

Bespoke Sizes
Available

Corner Return Wall Units 600mm £139

Corner Return Glazed Wall Units 600mm £165