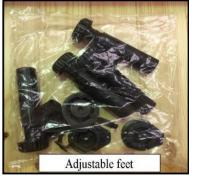

### **Cabinet Construction**

- All cabinets are made from 18mm pine and are solid throughout.
- All drawer boxes are 18mm thick and the drawer bases are 9mm thick tongue & groove section.
  - The backs of the cabinets are 9mm thick tongue & groove section.
    - Each cabinet is supplied with 1 adjustable shelf.
  - Base cabinets have a 70mm void at the back to aid plumbing e.t.c.
    - All doors are 21mm Thickness.
    - Adjustable legs supplied with all base cabinets.
      - All hinges and pine handles supplied.