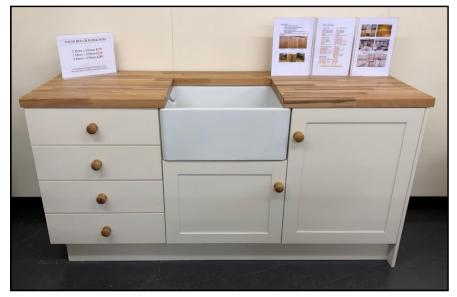

### **Cabinet Construction**

- All cabinets are made from 18mm pine and are solid throughout.
- All drawer boxes are 18mm thick and the drawer bases are 9mm thick tongue & groove section.
  - The backs of the cabinets are 9mm thick tongue & groove section.
    - Each cabinet is supplied with 1 adjustable shelf.
  - Base cabinets have a 70mm void at the back to aid plumbing e.t.c.
    - All doors are 21mm Thickness.
    - Adjustable legs supplied with all base cabinets.
      - All hinges and pine handles supplied.