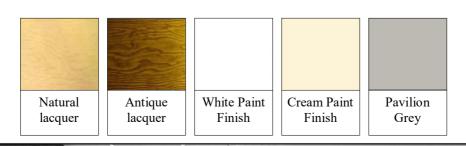

#### **Optional Extras**

Natural Lacquer / Antique Finish + 25%

Painted finish of White, Cream or Grey + 35%

Any Farrow & Ball colour + £49 (up to 6 units)