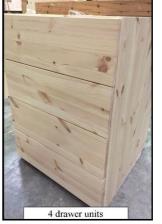

### **Cabinet Construction**

- All cabinets are made from 18mm pine and are solid throughout.
- All drawer boxes are 18mm thick and the drawer bases are 9mm thick tongue & groove section.
  - The backs of the cabinets are 9mm thick tongue & groove section.
    - Each cabinet is supplied with 1 adjustable shelf.
  - Base cabinets have a 70mm void at the back to aid plumbing e.t.c.
    - All doors are 21mm Thickness.
    - Adjustable legs supplied with all base cabinets.
      - All hinges and pine handles supplied.