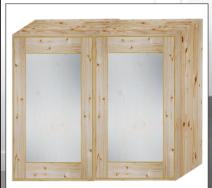

#### 1 Door Glazed Wall Units

300mm £125 400mm £125 500mm £135 600mm £135

2 Door Wall Units 1000mm £149

2 Door Glazed Units 1000mm £179

Bespoke Sizes
Available

Corner Return Wall Units 600mm £139

Corner Return Glazed Wall Units 600mm £165