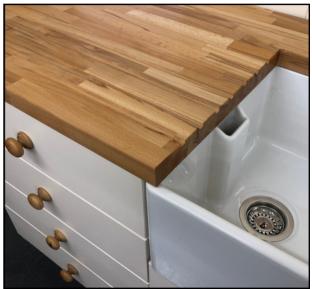

# Solid Pine Kitchen Base & Larder Units, Overlay Style



# Solid Pine Kitchen Base & Larder Units, Overlay Style



Double Oven Units

600mm **£279** 



1 Door Wall Units

300mm **£85** 400mm **£85** 500mm **£95** 600mm **£95** 



#### 1 Door Glazed Wall Units

300mm £125 400mm £125 500mm £135 600mm £135



2 Door Wall Units 1000mm £149



2 Door Glazed Units 1000mm £179





Bespoke Sizes
Available



Corner Return Wall Units 600mm £139



Corner Return Glazed Wall Units 600mm £165



Bridging Unit (300mm high) 600mm £139

## All Wall units are 72cm high x 320mm deep



**Doors** 450mm **£55** 600mm **£65** 



#### **End panels**

Base Unit £60 Wall Unit £40















Bespoke Sizes Available on all units















# Cabinet Details & Options

## All prices shown are based on cabinets unfinished in colour

### **Cabinet Construction**

- All cabinets are made from 18mm pine and are solid throughout.
- All drawer boxes are 18mm thick and the drawer bases are 9mm thick tongue & groove section.
  - The backs of the cabinets are 9mm thick tongue & groove section.
    - Each cabinet is supplied with 1 adjustable shelf.
  - Base cabinets have a 70mm void at the back to aid plumbing e.t.c.
    - All doors are 21mm Thickness.
    - Adjustable legs supplied with all base cabinets.
      - All hinges and pine handles supplied.

All cabinets are fully assembled but delivered with the doors un-attached for ease of installation.

Because we manufacture all