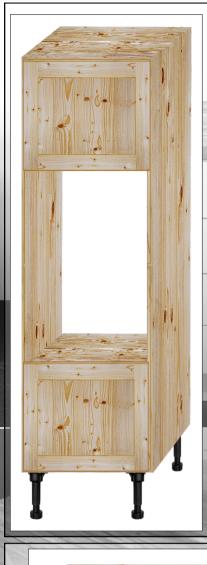

# Solid Pine Kitchen Base & Larder Units, Overlay Style



# Solid Pine Kitchen Base & Larder Units, Overlay Style



Double Oven Units

600mm **£279** 



1 Door Wall Units

300mm **£85** 400mm **£85** 500mm **£95** 600mm **£95** 



#### 1 Door Glazed Wall Units

300mm £125 400mm £125 500mm £135 600mm £135



2 Door Wall Units 1000mm £149



2 Door Glazed Units 1000mm £179





Bespoke Sizes
Available



Corner Return Wall Units 600mm £139



Corner Return Glazed Wall Units 600mm £165



Bridging Unit (300mm high) 600mm £139

## All Wall units are 72cm high x 320mm deep



**Doors** 450mm **£55** 600mm **£65** 



#### **End panels**

Base Unit £60 Wall Unit £40















Bespoke Sizes Available on all units















# Cabinet Details & Options

## All prices shown are based on cabinets unfinished in colour

### **Cabinet Construction**

- All cabinets are made from 18mm pine and are solid