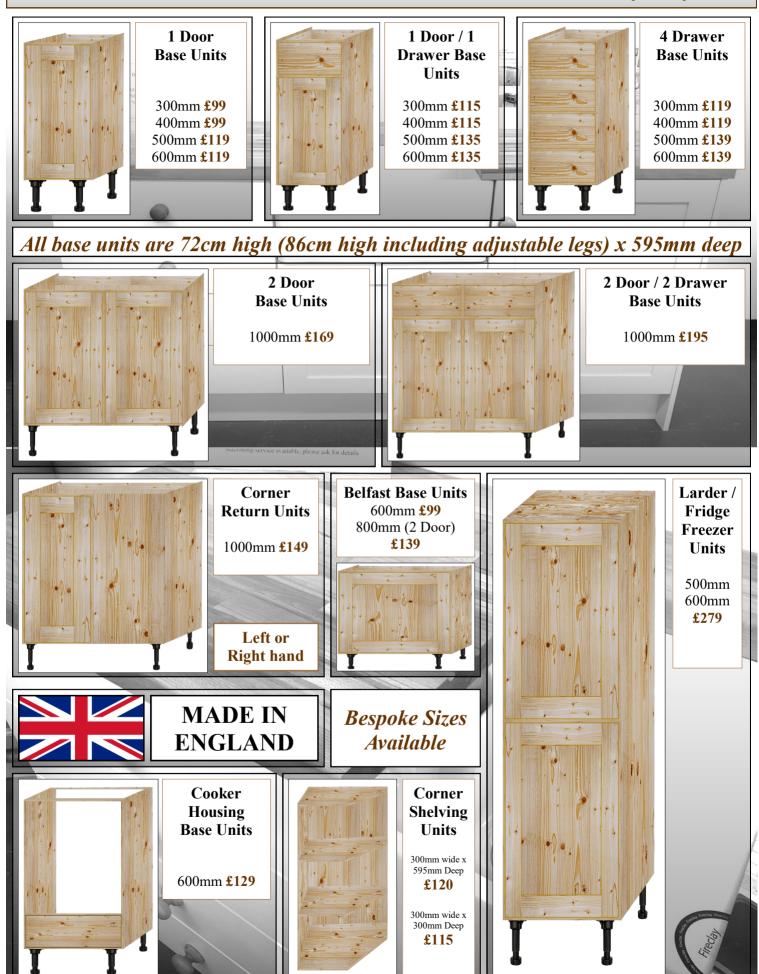

# Solid Pine Kitchen Base & Larder Units, Overlay Style



# Solid Pine Kitchen Base & Larder Units, Overlay Style



Double Oven Units

600mm **£279** 



1 Door Wall Units

300mm **£85** 400mm **£85** 500mm **£95** 600mm **£95** 



#### 1 Door Glazed Wall Units

300mm £125 400mm £125 500mm £135 600mm £135



2 Door Wall Units 1000mm £149



2 Door Glazed Units 1000mm £179





Bespoke Sizes
Available



Corner Return Wall Units 600mm £139



Corner Return Glazed Wall Units 600mm £165



Bridging Unit (300mm high) 600mm £139

## All Wall units are 72cm high x 320mm deep



**Doors** 450mm **£55** 600mm **£65** 



#### **End panels**

Base Unit £60 Wall Unit £40















Bespoke Sizes Available on all units















# Cabinet Details & Options

## All prices shown are based on cabinets unfinished in colour

### **Cabinet Constructi