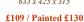

Single mirror 533 x 425 x 315 £89 / Painted £106

Triple mirror 533 x 800 x 315 £139 / Painted £154

Single mirror with drawers 633 x 425 x 315

Triple mirror with drawers 633 x 800 x 315

£159 / Painted £190