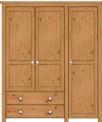

# Vairdirobes

Single all hanging robe 1836 x 575 x 555

Single 2 drawer robe 1836 x 575 x 555

Double hanging robe 1836 x 975 x 555

2 Drawer double robe 1836 x 975 x 555

All hanging triple robe 1836 x 1440 x 555