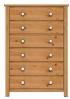

#### **Chests of Drawers**

945 x 860 x 450

1150 x 860 x 450

1360 x 860 x 450

740 x 860 x 450

945 x 860 x 450

£259 / Painted £311

£289 / Painted £347

£319 / Painted £383

1150 x 860 x 450 £299 / Painted £359

5+2 Drawer chest 1360 x 860 x 450 £319 / Painted £383

Blanket box 540 x 860 x 450 £179 / Painted £215

**Fully** Assembled Hand Made **Furniture** 