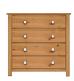

#### **Chests of Drawers**

945 x 860 x 450

1150 x 860 x 450

1360 x 860 x 450

740 x 860 x 450

945 x 860 x 450

£259 / Painted £311

£289 / Painted £347

£319 / Painted £383

1150 x 860 x 450 £299 / Painted £359

5+2 Drawer chest 1360 x 860 x 450 £319 / Painted £383

Blanket box 540 x 860 x 450 £179 / Painted £215

**Fully** Assembled Hand Made **Furniture** 