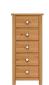

#### **Chests of Drawers**

945 x 860 x 450

1150 x 860 x 450

1360 x 860 x 450

740 x 860 x 450

945 x 860 x 450

£259 / Painted £311

£289 / Painted £347

£319 / Painted £383

1150 x 860 x 450 £299 / Painted £359

5+2 Drawer chest 1360 x 860 x 450 £319 / Painted £383

Blanket box 540 x 860 x 450 £179 / Painted £215

**Fully** Assembled Hand Made **Furniture** 