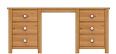

### **Dressing Tables & Mirrors**

Double dressing table 740 x 1360 x 450

£329 / Painted £395

Single dressing table 740 x 960 x 450 £239 / Painted £287

Dressing table stool 533 x 425 x 315

£89 / Painted £106