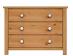

#### **Chests of Drawers**

945 x 860 x 450

1150 x 860 x 450

1360 x 860 x 450

740 x 860 x 450

945 x 860 x 450

£259 / Painted £311

£289 / Painted £347

£319 / Painted £383

1150 x 860 x 450 £299 / Painted £359

5+2 Drawer chest 1360 x 860 x 450 £319 / Painted £383

Blanket box 540 x 860 x 450 £179 / Painted £215

**Fully** Assembled Hand Made **Furniture** 