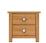

#### **Bedside & Narrow Chests**

535 x 470 x 330

Bedside 945 x 470 x 330

Narrow chest 1150 x 470 x 450

1360 x 470 x 450

#### £139 / Painted £166

£169 / Painted £203

£239 / Painted £287

£249 / Painted £299

740 x 860 x 450