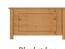

#### **Chests of Drawers**

945 x 860 x 450

1150 x 860 x 450

1360 x 860 x 450

740 x 860 x 450

945 x 860 x 450

£259 / Painted £311

£289 / Painted £347

£319 / Painted £383

1150 x 860 x 450 £299 / Painted £359

5+2 Drawer chest 1360 x 860 x 450 £319 / Painted £383

Blanket box 540 x 860 x 450 £179 / Painted £215

**Fully** Assembled Hand Made **Furniture** 