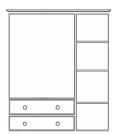

# Vairdirobes

Single all hanging robe 1836 x 575 x 555

Single 2 drawer robe 1836 x 575 x 555

Double hanging robe 1836 x 975 x 555

2 Drawer double robe 1836 x 975 x 555

All hanging triple robe 1836 x 1440 x 555

£329 / Painted £395

£489 / Painted £587

2 drawer triple robe 1836 x 1440 x 555 £529 / Painted £635

4 drawer triple robe 1836 x 1440 x 555

£569 / Painted £683

Triple wardrobes can have the Option of shelves fitted in The single section