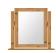

Single mirror 533 x 425 x 315 £89 / Painted £106

Triple mirror 533 x 800 x 315 £139 / Painted £154

Single mirror with drawers 633 x 425 x 315

Triple mirror with drawers 633 x 800 x 315

£159 / Painted £190