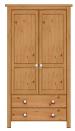

# Vairdirobes

Single all hanging robe 1836 x 575 x 555

Single 2 drawer robe 1836 x 575 x 555

Double hanging robe 1836 x 975 x 555

2 Drawer double robe 1836 x 975 x 555

All hanging triple robe 1836 x 1440 x 555