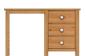

#### **Chests of Drawers**

945 x 860 x 450

1150 x 860 x 450

1360 x 860 x 450

740 x 860 x 450

945 x 860 x 450

£259 / Painted £311

£289 / Painted £347

£319 / Painted £383

1150 x 860 x 450 £299 / Painted £359

5+2 Drawer chest 1360 x 860 x 450 £319 / Painted £383

Blanket box 540 x 860 x 450 £179 / Painted £215

**Fully** Assembled Hand Made **Furniture** 