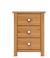

#### **Chests of Drawers**

945 x 860 x 450

1150 x 860 x 450

1360 x 860 x 450

740 x 860 x 450

945 x 860 x 450

£259 / Painted £311

£289 / Painted £347

£319 / Painted £383

1150 x 860 x 450 £299 / Painted £359

5+2 Drawer chest 1360 x 860 x 450 £319 / Painted £383

Blanket box 540 x 860 x 450 £179 / Painted £215

**Fully** Assembled Hand Made **Furniture** 