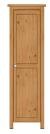

# Vairdirobes

Single all hanging robe 1836 x 575 x 555

Single 2 drawer robe 1836 x 575 x 555

Double hanging robe 1836 x 975 x 555

2 Drawer double robe 1836 x 975 x 555

All hanging triple robe 1836 x 1440 x 555

£329 / Painted £395

£489 / Painted £587

2 drawer triple robe 1836 x 1440 x 555 £529 / Painted £635

4 drawer triple robe 1836 x 1440 x 555

£569 / Painted £683

Triple wardrobes can have the Option of shelves fitted in The single section