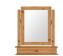

Single mirror 533 x 425 x 315 £89 / Painted £106

Triple mirror 533 x 800 x 315 £139 / Painted £154

Single mirror with drawers 633 x 425 x 315

Triple mirror with drawers 633 x 800 x 315

£159 / Painted £190