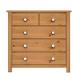

#### **Chests of Drawers**

945 x 860 x 450

1150 x 860 x 450

1360 x 860 x 450

740 x 860 x 450

945 x 860 x 450

£259 / Painted £311

£289 / Painted £347

£319 / Painted £383

1150 x 860 x 450 £299 / Painted £359

5+2 Drawer chest 1360 x 860 x 450 £319 / Painted £383

Blanket box 540 x 860 x 450 £179 / Painted £215

**Fully** Assembled Hand Made **Furniture** 