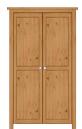

# Vairdirobes

Single all hanging robe 1836 x 575 x 555

Single 2 drawer robe 1836 x 575 x 555

Double hanging robe 1836 x 975 x 555

2 Drawer double robe 1836 x 975 x 555

All hanging triple robe 1836 x 1440 x 555

£329 / Painted £395

£489 / Painted £587

2 drawer triple robe 1836 x 1440 x 555 £529 / Painted £635

4 drawer triple robe 1836 x 1440 x 555

£569 / Painted £683

Triple wardrobes can have the Option of shelves fitted in The single section