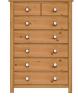

#### **Chests of Drawers**

945 x 860 x 450

1150 x 860 x 450

1360 x 860 x 450

740 x 860 x 450

945 x 860 x 450

£259 / Painted £311

£289 / Painted £347

£319 / Painted £383

1150 x 860 x 450 £299 / Painted £359

5+2 Drawer chest 1360 x 860 x 450 £319 / Painted £383

Blanket box 540 x 860 x 450 £179 / Painted £215

**Fully** Assembled Hand Made **Furniture** 