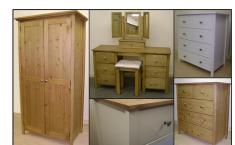

#### **Chests of Drawers**

945 x 860 x 450

1150 x 860 x 450

1360 x 860 x 450

740 x 860 x 450

945 x 860 x 450

£259 / Painted £311

£289 / Painted £347

£319 / Painted £383

1150 x 860 x 450 £299 / Painted £359

5+2 Drawer chest 1360 x 860 x 450 £319 / Painted £383

Blanket box 540 x 860 x 450 £179 / Painted £215

**Fully** Assembled Hand Made **Furniture** 

### **Dressing Tables & Mirrors**

Double dressing table 740 x 1360 x 450

£329 / Painted £395

Single dressing table 740 x 960 x 450 £239 / Painted £287

Dressing table stool 533 x 425 x 315

£89 / Painted £106

Single mirror 533 x 425 x 315 £89 / Painted £106

Triple mirror 533 x 800 x 315 £139 / Painted £154

Single mirror with drawers 633 x 425 x 315

Triple mirror with drawers 633 x 800 x 315

£159 / Painted £190

# Vairdirobes

Single all hanging robe 1836 x 575 x 555

Single 2 drawer robe 1836 x 575 x 555

Double hanging robe 1836 x 975 x 555

2 Drawer double robe 1836 x 975 x 555

All hanging triple robe 1836 x 1440 x 555

£329 / Painted £395

£489 / Painted £587

2 drawer triple robe 1836 x 1440 x 555 £529 / Painted £635

4 drawer triple robe 1836 x 1440 x 555

£569 / Painted £683

Triple wardrobes can have the Option of shelves fitted in The single section