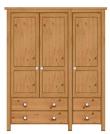

# Vairdirobes

Single all hanging robe 1836 x 575 x 555

Single 2 drawer robe 1836 x 575 x 555

Double hanging robe 1836 x 975 x 555

2 Drawer double robe 1836 x 975 x 555

All hanging triple robe 1836 x 1440 x 555

£329 / Painted £395

£489 / Painted £587

2 drawer triple robe 1836 x 1440 x 555 £529 / Painted £635

4 drawer triple robe 1836 x 1440 x 555

£569 / Painted £683

Triple wardrobes can have the Option of shelves fitted in The single section