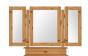

# Vairdirobes

Single all hanging robe 1836 x 575 x 555

Single 2 drawer robe 1836 x 575 x 555

Double hanging robe 1836 x 975 x 555

2 Drawer double robe 1836 x 975 x 555

All hanging triple robe 1836 x 1440 x 555

£329 / Painted £395

£489 / Painted £587

2 drawer triple robe 1836 x 1440 x 555 £529 / Painted £635

4 drawer triple robe 1836 x 1440 x 555

£569 / Painted £683

Triple wardrobes can have the Option of shelves fitted in The single section