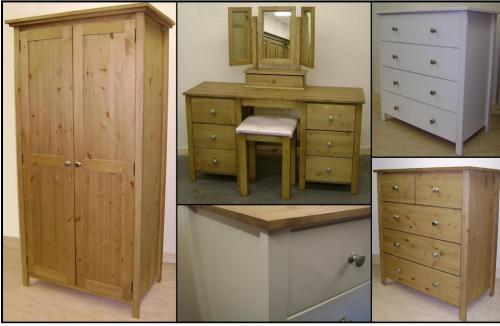

### **Dressing Tables & Mirrors**

Double dressing table 740 x 1360 x 450

£329 / Painted £395

Single dressing table 740 x 960 x 450 £239 / Painted £287

Dressing table stool 533 x 425 x 315

£89 / Painted £106

Single mirror 533 x 425 x 315 £89 / Painted £106

Triple mirror 533 x 800 x 315 £139 / Painted £154

Single mirror with drawers 633 x 425 x 315

Triple mirror with drawers 633 x 800 x 315

£159 / Painted £190

# Vairdirobes

Single all hanging robe 1836 x 575 x 555

Single 2 drawer robe 1836 x 575 x 555

Double hanging robe 1836 x 975 x 555

2 Drawer double robe 1836 x 975 x 555

All hanging triple robe 1836 x 1440 x 555