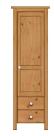

#### **Bedside & Narrow Chests**

535 x 470 x 330

Bedside 945 x 470 x 330

Narrow chest 1150 x 470 x 450

1360 x 470 x 450

#### £139 / Painted £166

£169 / Painted £203

£239 / Painted £287

£249 / Painted £299

740 x 860 x 450