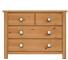

#### **Chests of Drawers**

945 x 860 x 450

1150 x 860 x 450

1360 x 860 x 450

740 x 860 x 450

945 x 860 x 450

£259 / Painted £311

£289 / Painted £347

£319 / Painted £383

1150 x 860 x 450 £299 / Painted £359

5+2 Drawer chest 1360 x 860 x 450 £319 / Painted £383

Blanket box 540 x 860 x 450 £179 / Painted £215

**Fully** Assembled Hand Made **Furniture** 