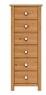

#### **Bedside & Narrow Chests**

535 x 470 x 330

Bedside 945 x 470 x 330

Narrow chest 1150 x 470 x 450

1360 x 470 x 450

#### £139 / Painted £166

£169 / Painted £203

£239 / Painted £287

£249 / Painted £299

740 x 860 x 450