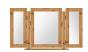

Single mirror 533 x 425 x 315 £89 / Painted £106

Triple mirror 533 x 800 x 315 £139 / Painted £154

Single mirror with drawers 633 x 425 x 315

Triple mirror with drawers 633 x 800 x 315

£159 / Painted £190