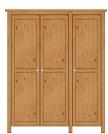

# Vairdirobes

Single all hanging robe 1836 x 575 x 555

Single 2 drawer robe 1836 x 575 x 555

Double hanging robe 1836 x 975 x 555

2 Drawer double robe 1836 x 975 x 555

All hanging triple robe 1836 x 1440 x 555

£329 / Painted £395

£489 / Painted £587

2 drawer triple robe 1836 x 1440 x 555 £529 / Painted £635

4 drawer triple robe 1836 x 1440 x 555

£569 / Painted £683

Triple wardrobes can have the Option of shelves fitted in The single section