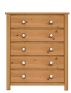

#### **Chests of Drawers**

945 x 860 x 450

1150 x 860 x 450

1360 x 860 x 450

740 x 860 x 450

945 x 860 x 450

£259 / Painted £311

£289 / Painted £347

£319 / Painted £383

1150 x 860 x 450 £299 / Painted £359

5+2 Drawer chest 1360 x 860 x 450 £319 / Painted £383

Blanket box 540 x 860 x 450 £179 / Painted £215

**Fully** Assembled Hand Made **Furniture** 