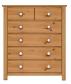

#### **Chests of Drawers**

945 x 860 x 450

1150 x 860 x 450

1360 x 860 x 450

740 x 860 x 450

945 x 860 x 450

£259 / Painted £311

£289 / Painted £347

£319 / Painted £383

1150 x 860 x 450 £299 / Painted £359

5+2 Drawer chest 1360 x 860 x 450 £319 / Painted £383

Blanket box 540 x 860 x 450 £179 / Painted £215

**Fully** Assembled Hand Made **Furniture** 