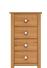

#### **Chests of Drawers**

945 x 860 x 450

1150 x 860 x 450

1360 x 860 x 450

740 x 860 x 450

945 x 860 x 450

£259 / Painted £311

£289 / Painted £347

£319 / Painted £383

1150 x 860 x 450 £299 / Painted £359

5+2 Drawer chest 1360 x 860 x 450 £319 / Painted £383

Blanket box 540 x 860 x 450 £179 / Painted £215

**Fully** Assembled Hand Made **Furniture** 