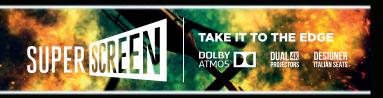

Presenting on a screen 30 feet high is sure to make your presentation one to remember. Experience state-of-the-art projection and sound with Superscreen at Cineworld and take your company meeting to the next level. Superscreen's wall-to-wall screen, combined with Superscreen's dual projectors, gives a brighter experience and breathtaking multidimensional sound powered by 32 Dolby Atmos amplifiers.