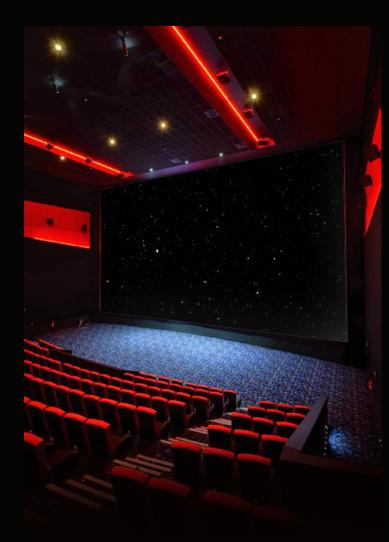

Presenting on a screen 30 feet high is sure to make your presentation one to remember. Experience state-of-the-art projection and sound with Superscreen at Cineworld and take your company meeting to the next level. Superscreen's wall-to-wall screen, combined with Superscreen's dual projectors, gives a brighter experience and breathtaking multidimensional sound powered by 32 Dolby Atmos amplifiers.

Those looking to host events in Sheffield and London's Leicester Square should look no further than IMAX laser. The new state-of-the-art IMAX system will provide the sharpest, brightest and most vivid digital images ever, combined with a whole new level of immersive audio. Designed specifically for IMAX's largest screens, IMAX with Laser combines 4K laser projection with an upgraded 12 channel immersive sound system to deliver an unparalleled presentation experience.