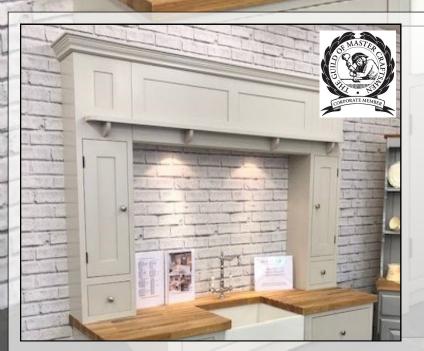

#### Over Mantle Units £1439

1250mm high, 300mm wide towers with an opening gap of 1100mm

Can be made to Bespoke sizes

Cooker Base Unit

600mm £349