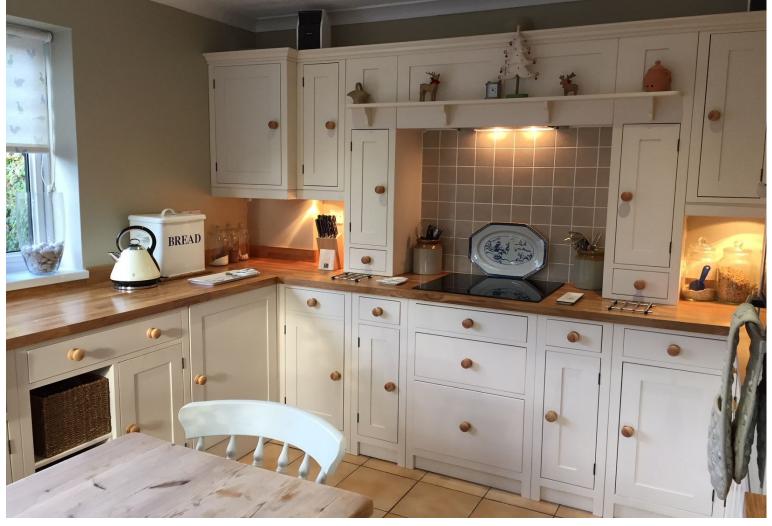

# Country Style Painted Kitchen Base & Larder Units

Because we manufacture all units from start to finish we are able to offer Bespoke sizes on any cabinets

Standard paint colours are White, Cream or Grey

Any Farrow & ball colour can be done for an additional £59 (up to 6 units)