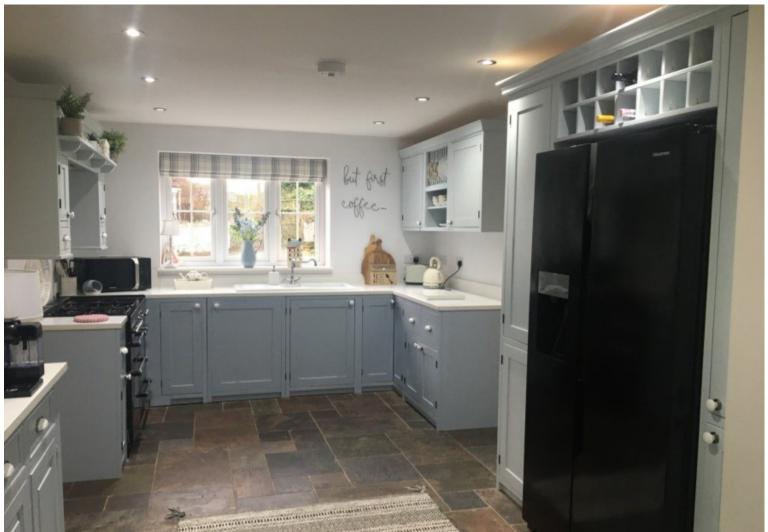

# Country Style Painted Kitchen Base & Larder Units

Because we manufacture all units from start to finish we are able to offer Bespoke sizes on any cabinets

Standard paint colours are White, Cream or Grey

Any Farrow & ball colour can be done for an additional £59 (up to 6 units)