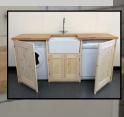

#### **Utility Fitments (painted)**

193cm wide x 650mm deep
Includes Belfast unit, Sink, Oak worktop,
End panels & Taps for
£1197

#### **Utility Fitments (painted)**

193cm wide x 650mm deep Includes Belfast unit, sink, Oak worktop, Taps, End panels & Covering doors. £1499