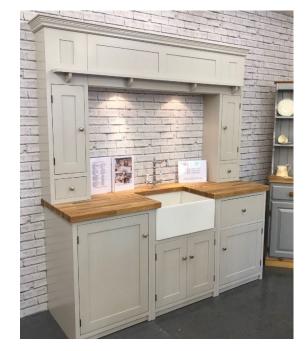

#### Over Mantle Units £1439

1250mm high, 300mm wide towers with an opening gap of 1100mm

Can be made to Bespoke sizes

Cooker Base Unit

600mm £349