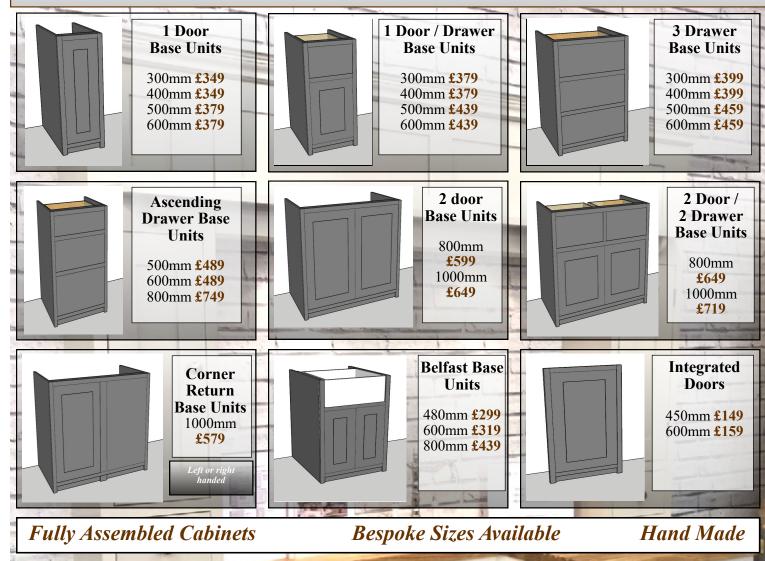

# Country Style Painted Kitchen Base & Larder Units









### MADE IN ENGLAND



#### 1 Door Wall Units

300mm £319 400mm £319 500mm £349 600mm £349



#### 2 Door Wall Units

800mm **£589** 1000mm **£639** 



Corner Return Wall Unit

600mm **£379** 

Fully Assembled

Wall units available with glazed doors

Bespoke Sizes Available



#### **Utility Fitments (painted)**

193cm wide x 650mm deep
Includes Belfast unit, Sink, Oak worktop,
End panels & Taps for
£1197



#### **Utility Fitments (painted)**

193cm wide x 650mm deep Includes Belfast unit, sink, Oak worktop, Taps, End panels & Covering doors. £1499





#### Over Mantle Units £1439

1250mm high, 300mm wide towers with an opening gap of 1100mm

Can be made to Bespoke sizes



Cooker Base Unit

600mm £349







## **Cabinet Construction**

- All cabinets are made from 18mm pine an