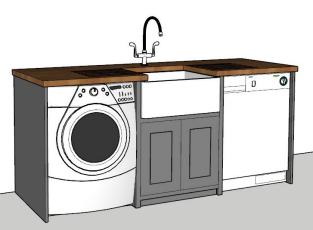

#### **Utility Fitments (painted)**

193cm wide x 650mm deep
Includes Belfast unit, Sink, Oak worktop,
End panels & Taps for
£1197

#### **Utility Fitments (painted)**

193cm wide x 650mm deep Includes Belfast unit, sink, Oak worktop, Taps, End panels & Covering doors. £1499