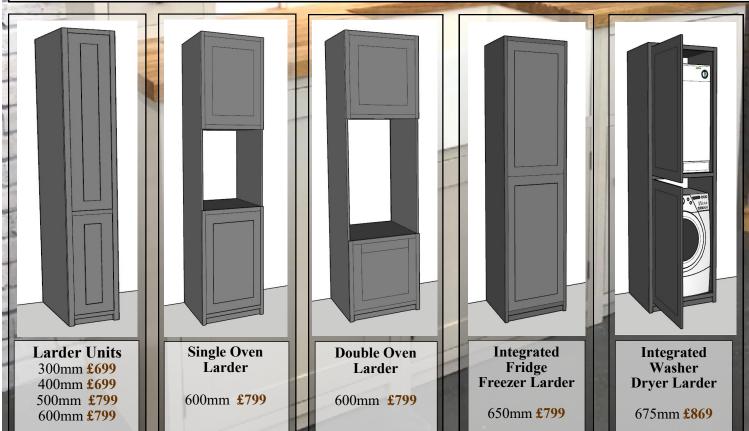

# Country Style Painted Kitchen Base & Larder Units









### MADE IN ENGLAND



#### 1 Door Wall Units

300mm £319 400mm £319 500mm £349 600mm £349



#### 2 Door Wall Units

800mm **£589** 1000mm **£639** 



Corner Return Wall Unit

600mm **£379** 

Fully Assembled

Wall units available with glazed doors

Bespoke Sizes Available



#### **Utility Fitments (painted)**

193cm wide x 650mm deep
Includes Belfast unit, Sink, Oak worktop,
End panels & Taps for
£1197



#### **Utility Fitments (painted)**

193cm wide x 650mm deep Includes Belfast unit, sink, Oak worktop, Taps, End panels & Covering doors. £1499





#### Over Mantle Units £1439

1250mm high, 300mm wide towers with an opening gap of 1100mm

Can be made to Bespoke sizes



Cooker Base Unit

600mm £349







## **Cabinet Construction**

- All cabinets are made from 18mm pine and