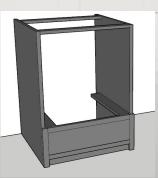

#### Over Mantle Units £1439

1250mm high, 300mm wide towers with an opening gap of 1100mm

Can be made to Bespoke sizes

Cooker Base Unit

600mm £349